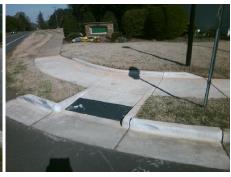

## **Access Compliance Report Public Rights-of-Way** (Curb Ramps)

Intersection ID: 23196 Main Street: IVEY CREEK DR **Cross Street: ERWIN\_RD** Location: NW ADA ID: 29A4538FFD1F Ramp Type: PerpDiag Initial Pass/Fail: Fail **Overall Compliance: No Severity Score:** 12.5

## Field Measurements/Component Compliance

Street 1 Name Stop Condition-Street 2 Street 2 Name Stop Condition-Street 1

**ERWIN RD** None **IVEY CREEK DR** StopSign

Remove & Replace Curb Ramp With Two New Directional Ramps or Equivalent.

N/A

Possible Solutions:

PROW/ADA:

Not Found, R304.5.3

Total Cost: 3200.00

| Compliance Description |                       | Data  | Comp | oliance Description         | Data  |
|------------------------|-----------------------|-------|------|-----------------------------|-------|
| N/A                    | Ramp Length (in)      | 48.0  | Yes  | Ramp Slope (%)              | 7.1   |
| Yes                    | Ramp Width (in)       | 60.0  | No   | Ramp XSlope (%)             | 5.1   |
| N/A                    | Flare Type LT         | N/A   | N/A  | Flare Type RT               | N/A   |
| N/A                    | Flare Slope LT (%)    | N/A   | N/A  | Flare Slope RT (%)          | N/A   |
| N/A                    | Flare Traversable LT? | N/A   | N/A  | Flare Traversable RT?       | N/A   |
| N/A                    | Landing Length (in)   | N/A   | N/A  | DWS Provided?               | N/A   |
| N/A                    | Landing Width (in)    | N/A   | N/A  | DWS Contrast?               | N/A   |
| N/A                    | Landing Slope (%)     | N/A   | N/A  | DWS Length (in)             | N/A   |
| N/A                    | Landing X Slope (%)   | N/A   | N/A  | DWS Full Width?             | N/A   |
| N/A                    | Landing Curb? (Y/N)   | N/A   | N/A  | DWS Offset (in)             | N/A   |
| N/A                    | Shared Landing?       | N/A   |      |                             |       |
| N/A                    | Gutter Ponding?       | N/A   | N/A  | Gutter Slope (%)            | N/A   |
| N/A                    | Gutter Lip Ht (in)    | N/A   | N/A  | Gutter X Slope (%)          | N/A   |
| N/A                    | Painted X Walk1?      | No    | N/A  | Painted X Walk2?            | No    |
|                        | X Walk 1 Direction    | To SW |      | X Walk 2 Direction          | To SE |
| N/A                    | X Walk 1 Width (in)   | N/A   | N/A  | X Walk 2 Width (in)         | N/A   |
|                        | X Walk 1 Slope (%)    | 5.0   |      | X Walk 2 Slope (%)          | 0.4   |
|                        | X Walk 1 X Slope (%)  | 1.1   |      | X Walk 2 X Slope (%)        | 3.3   |
| N/A                    | Ramp inside XWalk1?   | N/A   | N/A  | Ramp inside XWalk2?         | N/A   |
|                        | Road Slope (%)        | 0.7   | N/A  | Clear Space?                | N/A   |
|                        | Road X Slope (%)      | 4.2   | N/A  | Clear Space to XWalk (in)   | N/A   |
| N/A                    | Any Obstructions?     | N/A   | N/A  | Storm Grate/Utility Hazard? | N/A   |
|                        | Obstruction Type      |       |      | Storm Grate/Utility Type    |       |
|                        |                       | N/A   |      |                             | N/A   |
|                        |                       |       | I ., |                             |       |