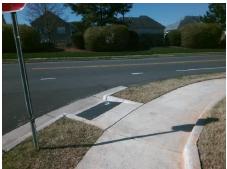

## **Access Compliance Report Public Rights-of-Way** (Curb Ramps)

Intersection ID: 23196 Main Street: IVEY CREEK DR **Cross Street: ERWIN\_RD** Location: NW ADA ID: 29A4538FFD1F Ramp Type: PerpDiag Initial Pass/Fail: Fail **Overall Compliance: No Severity Score:** 12.5

## Field Measurements/Component Compliance

Street 1 Name Stop Condition-Street 2 Street 2 Name Stop Condition-Street 1

**ERWIN RD** None **IVEY CREEK DR** StopSign

Remove & Replace Curb Ramp With Two New Directional Ramps or Equivalent.

N/A

Possible Solutions:

PROW/ADA:

Not Found, R304.5.3

Total Cost: 3200.00

| Compliance Description |                       | Data  | Comp | oliance Description         | Data  |
|------------------------|-----------------------|-------|------|-----------------------------|-------|
| N/A                    | Ramp Length (in)      | 48.0  | Yes  | Ramp Slope (%)              | 7.1   |
| Yes                    | Ramp Width (in)       | 60.0  | No   | Ramp XSlope (%)             | 5.1   |
| N/A                    | Flare Type LT         | N/A   | N/A  | Flare Type RT               | N/A   |
| N/A                    | Flare Slope LT (%)    | N/A   | N/A  | Flare Slope RT (%)          | N/A   |
| N/A                    | Flare Traversable LT? | N/A   | N/A  | Flare Traversable RT?       | N/A   |
| N/A                    | Landing Length (in)   | N/A   | N/A  | DWS Provided?               | N/A   |
| N/A                    | Landing Width (in)    | N/A   | N/A  | DWS Contrast?               | N/A   |
| N/A                    | Landing Slope (%)     | N/A   | N/A  | DWS Length (in)             | N/A   |
| N/A                    | Landing X Slope (%)   | N/A   | N/A  | DWS Full Width?             | N/A   |
| N/A                    | Landing Curb? (Y/N)   | N/A   | N/A  | DWS Offset (in)             | N/A   |
| N/A                    | Shared Landing?       | N/A   |      |                             |       |
| N/A                    | Gutter Ponding?       | N/A   | N/A  | Gutter Slope (%)            | N/A   |
| N/A                    | Gutter Lip Ht (in)    | N/A   | N/A  | Gutter X Slope (%)          | N/A   |
| N/A                    | Painted X Walk1?      | No    | N/A  | Painted X Walk2?            | No    |
|                        | X Walk 1 Direction    | To SW |      | X Walk 2 Direction          | To SE |
| N/A                    | X Walk 1 Width (in)   | N/A   | N/A  | X Walk 2 Width (in)         | N/A   |
|                        | X Walk 1 Slope (%)    | 5.0   |      | X Walk 2 Slope (%)          | 0.4   |
|                        | X Walk 1 X Slope (%)  | 1.1   |      | X Walk 2 X Slope (%)        | 3.3   |
| N/A                    | Ramp inside XWalk1?   | N/A   | N/A  | Ramp inside XWalk2?         | N/A   |
|                        | Road Slope (%)        | 0.7   | N/A  | Clear Space?                | N/A   |
|                        | Road X Slope (%)      | 4.2   | N/A  | Clear Space to XWalk (in)   | N/A   |
| N/A                    | Any Obstructions?     | N/A   | N/A  | Storm Grate/Utility Hazard? | N/A   |
|                        | Obstruction Type      |       |      | Storm Grate/Utility Type    |       |
|                        |                       | N/A   |      |                             | N/A   |
|                        |                       |       | I ., |                             |       |