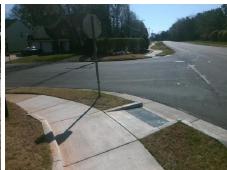

## **Access Compliance Report Public Rights-of-Way** (Curb Ramps)

Intersection ID: 23196 Main Street: IVEY CREEK DR **Cross Street: ERWIN\_RD** Location: NW ADA ID: 29A4538FFD1F Ramp Type: PerpDiag Initial Pass/Fail: Fail **Overall Compliance: No Severity Score:** 12.5

## Field Measurements/Component Compliance

Street 1 Name Stop Condition-Street 2 Street 2 Name Stop Condition-Street 1

**ERWIN RD** None **IVEY CREEK DR** StopSign

Remove & Replace Curb Ramp With Two New Directional Ramps or Equivalent.

N/A

Possible Solutions:

PROW/ADA:

Not Found, R304.5.3

Total Cost: 3200.00

| Compliance Description |                       | Data  | Comp | oliance Description         | Data  |
|------------------------|-----------------------|-------|------|-----------------------------|-------|
| N/A                    | Ramp Length (in)      | 48.0  | Yes  | Ramp Slope (%)              | 7.1   |
| Yes                    | Ramp Width (in)       | 60.0  | No   | Ramp XSlope (%)             | 5.1   |
| N/A                    | Flare Type LT         | N/A   | N/A  | Flare Type RT               | N/A   |
| N/A                    | Flare Slope LT (%)    | N/A   | N/A  | Flare Slope RT (%)          | N/A   |
| N/A                    | Flare Traversable LT? | N/A   | N/A  | Flare Traversable RT?       | N/A   |
| N/A                    | Landing Length (in)   | N/A   | N/A  | DWS Provided?               | N/A   |
| N/A                    | Landing Width (in)    | N/A   | N/A  | DWS Contrast?               | N/A   |
| N/A                    | Landing Slope (%)     | N/A   | N/A  | DWS Length (in)             | N/A   |
| N/A                    | Landing X Slope (%)   | N/A   | N/A  | DWS Full Width?             | N/A   |
| N/A                    | Landing Curb? (Y/N)   | N/A   | N/A  | DWS Offset (in)             | N/A   |
| N/A                    | Shared Landing?       | N/A   |      |                             |       |
| N/A                    | Gutter Ponding?       | N/A   | N/A  | Gutter Slope (%)            | N/A   |
| N/A                    | Gutter Lip Ht (in)    | N/A   | N/A  | Gutter X Slope (%)          | N/A   |
| N/A                    | Painted X Walk1?      | No    | N/A  | Painted X Walk2?            | No    |
|                        | X Walk 1 Direction    | To SW |      | X Walk 2 Direction          | To SE |
| N/A                    | X Walk 1 Width (in)   | N/A   | N/A  | X Walk 2 Width (in)         | N/A   |
|                        | X Walk 1 Slope (%)    | 5.0   |      | X Walk 2 Slope (%)          | 0.4   |
|                        | X Walk 1 X Slope (%)  | 1.1   |      | X Walk 2 X Slope (%)        | 3.3   |
| N/A                    | Ramp inside XWalk1?   | N/A   | N/A  | Ramp inside XWalk2?         | N/A   |
|                        | Road Slope (%)        | 0.7   | N/A  | Clear Space?                | N/A   |
|                        | Road X Slope (%)      | 4.2   | N/A  | Clear Space to XWalk (in)   | N/A   |
| N/A                    | Any Obstructions?     | N/A   | N/A  | Storm Grate/Utility Hazard? | N/A   |
|                        | Obstruction Type      |       |      | Storm Grate/Utility Type    |       |
|                        |                       | N/A   |      |                             | N/A   |
|                        |                       |       | I ., |                             |       |