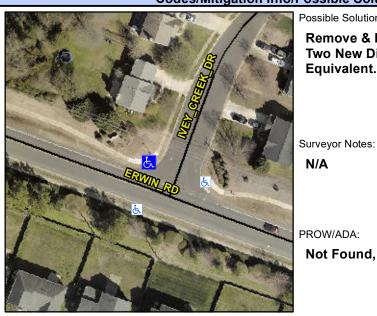

## **Access Compliance Report Public Rights-of-Way** (Curb Ramps)

Intersection ID: 23196 Main Street: IVEY CREEK DR **Cross Street: ERWIN\_RD** Location: NW ADA ID: 29A4538FFD1F Ramp Type: PerpDiag Initial Pass/Fail: Fail **Overall Compliance: No Severity Score:** 12.5

## Field Measurements/Component Compliance

Street 1 Name Stop Condition-Street 2 Street 2 Name Stop Condition-Street 1

**ERWIN RD** None **IVEY CREEK DR** StopSign

Remove & Replace Curb Ramp With Two New Directional Ramps or Equivalent.

N/A

Possible Solutions:

PROW/ADA:

Not Found, R304.5.3

Total Cost: 3200.00

| Compliance Description |                       | Data  | Comp | oliance Description         | Data  |
|------------------------|-----------------------|-------|------|-----------------------------|-------|
| N/A                    | Ramp Length (in)      | 48.0  | Yes  | Ramp Slope (%)              | 7.1   |
| Yes                    | Ramp Width (in)       | 60.0  | No   | Ramp XSlope (%)             | 5.1   |
| N/A                    | Flare Type LT         | N/A   | N/A  | Flare Type RT               | N/A   |
| N/A                    | Flare Slope LT (%)    | N/A   | N/A  | Flare Slope RT (%)          | N/A   |
| N/A                    | Flare Traversable LT? | N/A   | N/A  | Flare Traversable RT?       | N/A   |
| N/A                    | Landing Length (in)   | N/A   | N/A  | DWS Provided?               | N/A   |
| N/A                    | Landing Width (in)    | N/A   | N/A  | DWS Contrast?               | N/A   |
| N/A                    | Landing Slope (%)     | N/A   | N/A  | DWS Length (in)             | N/A   |
| N/A                    | Landing X Slope (%)   | N/A   | N/A  | DWS Full Width?             | N/A   |
| N/A                    | Landing Curb? (Y/N)   | N/A   | N/A  | DWS Offset (in)             | N/A   |
| N/A                    | Shared Landing?       | N/A   |      |                             |       |
| N/A                    | Gutter Ponding?       | N/A   | N/A  | Gutter Slope (%)            | N/A   |
| N/A                    | Gutter Lip Ht (in)    | N/A   | N/A  | Gutter X Slope (%)          | N/A   |
| N/A                    | Painted X Walk1?      | No    | N/A  | Painted X Walk2?            | No    |
|                        | X Walk 1 Direction    | To SW |      | X Walk 2 Direction          | To SE |
| N/A                    | X Walk 1 Width (in)   | N/A   | N/A  | X Walk 2 Width (in)         | N/A   |
|                        | X Walk 1 Slope (%)    | 5.0   |      | X Walk 2 Slope (%)          | 0.4   |
|                        | X Walk 1 X Slope (%)  | 1.1   |      | X Walk 2 X Slope (%)        | 3.3   |
| N/A                    | Ramp inside XWalk1?   | N/A   | N/A  | Ramp inside XWalk2?         | N/A   |
|                        | Road Slope (%)        | 0.7   | N/A  | Clear Space?                | N/A   |
|                        | Road X Slope (%)      | 4.2   | N/A  | Clear Space to XWalk (in)   | N/A   |
| N/A                    | Any Obstructions?     | N/A   | N/A  | Storm Grate/Utility Hazard? | N/A   |
|                        | Obstruction Type      |       |      | Storm Grate/Utility Type    |       |
|                        |                       | N/A   |      |                             | N/A   |
|                        |                       |       | I ., |                             |       |