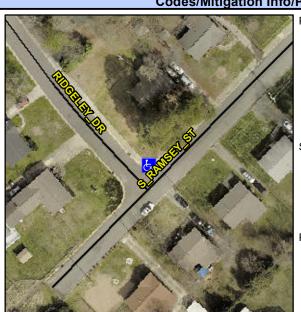

## **Access Compliance Report Public Rights-of-Way** (Curb Ramps)

Intersection ID: 8142 Main Street: RIDGELEY DR Cross Street: S RAMSEY ST Location: Ν

Initial Pass/Fail: Fail **Overall Compliance: No Severity Score:** ADA ID: 29AD5B970D35 Ramp Type: Perp 8.75