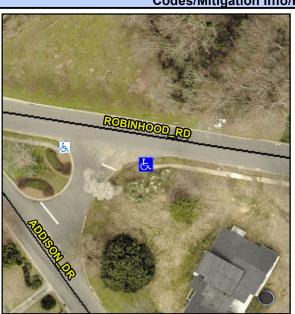

## Access Compliance Report Public Rights-of-Way (Curb Ramps)

23.8

Intersection ID: 18447 Main Street: ADDISON\_DR Cross Street: ROBINHOOD\_RD Location:

ADA ID: 29AF11A29C6B Ramp Type: BlendTrans1 Initial Pass/Fail: Pass Overall Compliance: No Severity Score: 15.25