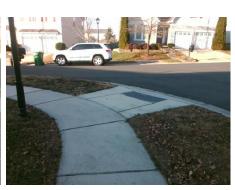

## Field Measurements/Component Compliance

Street 1 Name
Stop Condition-Street 1
Street 2 Name
Stop Condition-Street 2

COPPER TOP CT StopSign LONG HILL DR None Possible Solutions:

Remove & Replace Curb Ramp With Two New Directional Ramps or Equivalent.

Surveyor Notes:

N/A

PROW/ADA:

Not Found, R304.5.1

Total Cost: \$ 3200.00

| Ticia incusarements/component compilance |                        |                       |      |                        |                             |      |
|------------------------------------------|------------------------|-----------------------|------|------------------------|-----------------------------|------|
|                                          | Compliance Description |                       | Data | Compliance Description |                             |      |
|                                          | N/A                    | Ramp Length (in)      | 72.0 | Yes                    | BlendTrans Slope (%)        | 2.1  |
|                                          | No                     | Ramp Width (in)       | 45.0 | Yes                    | BlendTrans XSlope (%)       | 0.9  |
|                                          | N/A                    | Flare Type LT         | N/A  | N/A                    | Flare Type RT               | N/A  |
|                                          | N/A                    | Flare Slope LT (%)    | N/A  | N/A                    | Flare Slope RT (%)          | N/A  |
|                                          | N/A                    | Flare Traversable LT? | N/A  | N/A                    | Flare Traversable RT?       | N/A  |
|                                          | N/A                    | Landing Length (in)   | N/A  | N/A                    | DWS Provided?               | N/A  |
|                                          | N/A                    | Landing Width (in)    | N/A  | N/A                    | DWS Contrast?               | N/A  |
|                                          | N/A                    | Landing Slope (%)     | N/A  | N/A                    | DWS Length (in)             | N/A  |
|                                          | N/A                    | Landing X Slope (%)   | N/A  | N/A                    | DWS Full Width?             | N/A  |
|                                          | N/A                    | Landing Curb? (Y/N)   | N/A  | N/A                    | DWS Offset (in)             | N/A  |
|                                          | N/A                    | Shared Landing?       | N/A  |                        |                             |      |
|                                          | N/A                    | Gutter Ponding?       | N/A  | N/A                    | Gutter Slope (%)            | N/A  |
|                                          | N/A                    | Gutter Lip Ht (in)    | N/A  | N/A                    | Gutter X Slope (%)          | N/A  |
|                                          | N/A                    | Painted X Walk1?      | No   | N/A                    | Painted X Walk2?            | No   |
|                                          |                        | X Walk 1 Direction    | To N |                        | X Walk 2 Direction          | To W |
|                                          |                        | X Walk 1 Width (in)   | N/A  |                        | X Walk 2 Width (in)         | N/A  |
|                                          |                        | X Walk 1 Slope (%)    | 4.4  |                        | X Walk 2 Slope (%)          | 4.1  |
|                                          |                        | X Walk 1 X Slope (%)  | 3.9  |                        | X Walk 2 X Slope (%)        | 2.9  |
|                                          | N/A                    | Ramp inside XWalk1?   | N/A  | N/A                    | Ramp inside XWalk2?         | N/A  |
|                                          |                        | Road Slope (%)        | 0.2  |                        | Clear Space?                | N/A  |
|                                          |                        | Road X Slope (%)      | 6.1  | N/A                    | Clear Space to XWalk (in)   | N/A  |
|                                          | N/A                    | Any Obstructions?     | N/A  | N/A                    | Storm Grate/Utility Hazard? | N/A  |
|                                          |                        | Obstruction Type      |      |                        | Storm Grate/Utility Type    |      |
|                                          |                        |                       |      |                        |                             |      |