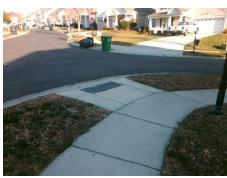

## Field Measurements/Component Compliance

Street 1 Name
Stop Condition-Street 1
Street 2 Name
Stop Condition-Street 2

COPPER TOP CT StopSign LONG HILL DR None Possible Solutions:

Remove & Replace Curb Ramp With Two New Directional Ramps or Equivalent.

Surveyor Notes:

N/A

PROW/ADA:

Not Found, R304.5.1

Total Cost: \$ 3200.00

| Ticia incusarements/component compilance |                        |                       |      |                        |                             |      |
|------------------------------------------|------------------------|-----------------------|------|------------------------|-----------------------------|------|
|                                          | Compliance Description |                       | Data | Compliance Description |                             |      |
|                                          | N/A                    | Ramp Length (in)      | 72.0 | Yes                    | BlendTrans Slope (%)        | 2.1  |
|                                          | No                     | Ramp Width (in)       | 45.0 | Yes                    | BlendTrans XSlope (%)       | 0.9  |
|                                          | N/A                    | Flare Type LT         | N/A  | N/A                    | Flare Type RT               | N/A  |
|                                          | N/A                    | Flare Slope LT (%)    | N/A  | N/A                    | Flare Slope RT (%)          | N/A  |
|                                          | N/A                    | Flare Traversable LT? | N/A  | N/A                    | Flare Traversable RT?       | N/A  |
|                                          | N/A                    | Landing Length (in)   | N/A  | N/A                    | DWS Provided?               | N/A  |
|                                          | N/A                    | Landing Width (in)    | N/A  | N/A                    | DWS Contrast?               | N/A  |
|                                          | N/A                    | Landing Slope (%)     | N/A  | N/A                    | DWS Length (in)             | N/A  |
|                                          | N/A                    | Landing X Slope (%)   | N/A  | N/A                    | DWS Full Width?             | N/A  |
|                                          | N/A                    | Landing Curb? (Y/N)   | N/A  | N/A                    | DWS Offset (in)             | N/A  |
|                                          | N/A                    | Shared Landing?       | N/A  |                        |                             |      |
|                                          | N/A                    | Gutter Ponding?       | N/A  | N/A                    | Gutter Slope (%)            | N/A  |
|                                          | N/A                    | Gutter Lip Ht (in)    | N/A  | N/A                    | Gutter X Slope (%)          | N/A  |
|                                          | N/A                    | Painted X Walk1?      | No   | N/A                    | Painted X Walk2?            | No   |
|                                          |                        | X Walk 1 Direction    | To N |                        | X Walk 2 Direction          | To W |
|                                          |                        | X Walk 1 Width (in)   | N/A  |                        | X Walk 2 Width (in)         | N/A  |
|                                          |                        | X Walk 1 Slope (%)    | 4.4  |                        | X Walk 2 Slope (%)          | 4.1  |
|                                          |                        | X Walk 1 X Slope (%)  | 3.9  |                        | X Walk 2 X Slope (%)        | 2.9  |
|                                          | N/A                    | Ramp inside XWalk1?   | N/A  | N/A                    | Ramp inside XWalk2?         | N/A  |
|                                          |                        | Road Slope (%)        | 0.2  |                        | Clear Space?                | N/A  |
|                                          |                        | Road X Slope (%)      | 6.1  | N/A                    | Clear Space to XWalk (in)   | N/A  |
|                                          | N/A                    | Any Obstructions?     | N/A  | N/A                    | Storm Grate/Utility Hazard? | N/A  |
|                                          |                        | Obstruction Type      |      |                        | Storm Grate/Utility Type    |      |
|                                          |                        |                       |      |                        |                             |      |