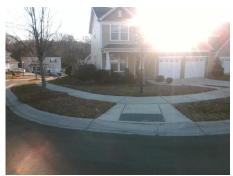

## Field Measurements/Component Compliance

Street 1 Name
Stop Condition-Street 1
Street 2 Name
Stop Condition-Street 2

COPPER TOP CT StopSign LONG HILL DR None Possible Solutions:

Remove & Replace Curb Ramp With Two New Directional Ramps or Equivalent.

Surveyor Notes:

N/A

PROW/ADA:

Not Found, R304.5.1

Total Cost: \$ 3200.00

| Ticia incusarements/component compilance |                        |                       |      |                        |                             |      |
|------------------------------------------|------------------------|-----------------------|------|------------------------|-----------------------------|------|
|                                          | Compliance Description |                       | Data | Compliance Description |                             |      |
|                                          | N/A                    | Ramp Length (in)      | 72.0 | Yes                    | BlendTrans Slope (%)        | 2.1  |
|                                          | No                     | Ramp Width (in)       | 45.0 | Yes                    | BlendTrans XSlope (%)       | 0.9  |
|                                          | N/A                    | Flare Type LT         | N/A  | N/A                    | Flare Type RT               | N/A  |
|                                          | N/A                    | Flare Slope LT (%)    | N/A  | N/A                    | Flare Slope RT (%)          | N/A  |
|                                          | N/A                    | Flare Traversable LT? | N/A  | N/A                    | Flare Traversable RT?       | N/A  |
|                                          | N/A                    | Landing Length (in)   | N/A  | N/A                    | DWS Provided?               | N/A  |
|                                          | N/A                    | Landing Width (in)    | N/A  | N/A                    | DWS Contrast?               | N/A  |
|                                          | N/A                    | Landing Slope (%)     | N/A  | N/A                    | DWS Length (in)             | N/A  |
|                                          | N/A                    | Landing X Slope (%)   | N/A  | N/A                    | DWS Full Width?             | N/A  |
|                                          | N/A                    | Landing Curb? (Y/N)   | N/A  | N/A                    | DWS Offset (in)             | N/A  |
|                                          | N/A                    | Shared Landing?       | N/A  |                        |                             |      |
|                                          | N/A                    | Gutter Ponding?       | N/A  | N/A                    | Gutter Slope (%)            | N/A  |
|                                          | N/A                    | Gutter Lip Ht (in)    | N/A  | N/A                    | Gutter X Slope (%)          | N/A  |
|                                          | N/A                    | Painted X Walk1?      | No   | N/A                    | Painted X Walk2?            | No   |
|                                          |                        | X Walk 1 Direction    | To N |                        | X Walk 2 Direction          | To W |
|                                          |                        | X Walk 1 Width (in)   | N/A  |                        | X Walk 2 Width (in)         | N/A  |
|                                          |                        | X Walk 1 Slope (%)    | 4.4  |                        | X Walk 2 Slope (%)          | 4.1  |
|                                          |                        | X Walk 1 X Slope (%)  | 3.9  |                        | X Walk 2 X Slope (%)        | 2.9  |
|                                          | N/A                    | Ramp inside XWalk1?   | N/A  | N/A                    | Ramp inside XWalk2?         | N/A  |
|                                          |                        | Road Slope (%)        | 0.2  |                        | Clear Space?                | N/A  |
|                                          |                        | Road X Slope (%)      | 6.1  | N/A                    | Clear Space to XWalk (in)   | N/A  |
|                                          | N/A                    | Any Obstructions?     | N/A  | N/A                    | Storm Grate/Utility Hazard? | N/A  |
|                                          |                        | Obstruction Type      |      |                        | Storm Grate/Utility Type    |      |
|                                          |                        |                       |      |                        |                             |      |