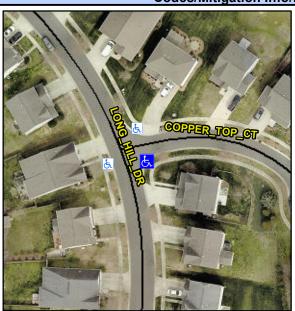

## Access Compliance Report Public Rights-of-Way (Curb Ramps)

N/A

Good

22.2

Intersection ID: 45787 Main Street: COPPER\_TOP\_CT Cross Street: LONG\_HILL\_DR Location: SE

ADA ID: 29BEF26B74C7 Ramp Type: BlendTrans1 Initial Pass/Fail: Fail Overall Compliance: No Severity Score: 8.75