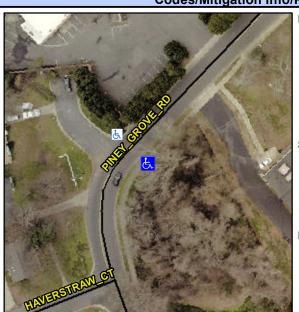

## Access Compliance Report Public Rights-of-Way (Curb Ramps)

Intersection ID: 10034564 Main Street: PINEY\_GROVE\_RD Cross Street: N/A Location: E

ADA ID: 29C85400F9B0 Ramp Type: Perp Initial Pass/Fail: Pass Overall Compliance: No Severity Score: 20

## Field Measurements/Component Compliance

| Street 1 Name           | PINEY GROVE RD |
|-------------------------|----------------|
| Stop Condition-Street 2 | None           |
| Street 2 Name           | N/A            |
| Stop Condition-Street 1 | N/A            |