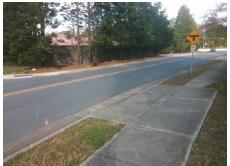

## Access Compliance Report Public Rights-of-Way (Curb Ramps)

Intersection ID: 10034564 Main Street: PINEY\_GROVE\_RD Cross Street: N/A Location: E

ADA ID: 29C85400F9B0 Ramp Type: Perp Initial Pass/Fail: Pass Overall Compliance: No Severity Score: 20

## Field Measurements/Component Compliance

| Street 1 Name           | PINEY GROVE RD |
|-------------------------|----------------|
| Stop Condition-Street 2 | None           |
| Street 2 Name           | N/A            |
| Stop Condition-Street 1 | N/A            |