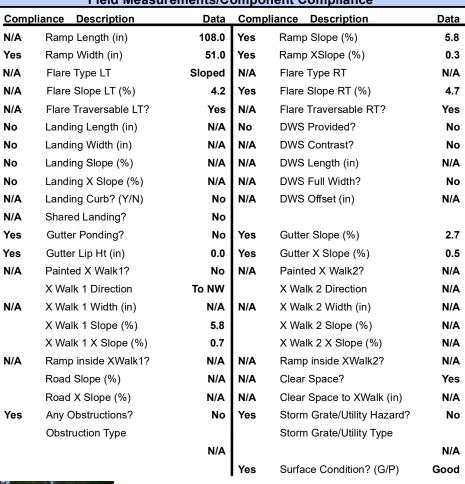

## Field Measurements/Component Compliance

| Street 1 Name           | PINEY GROVE RD |
|-------------------------|----------------|
| Stop Condition-Street 2 | None           |
| Street 2 Name           | N/A            |
| Stop Condition-Street 1 | N/A            |