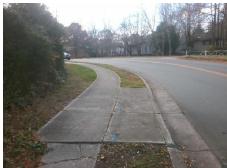

## Access Compliance Report Public Rights-of-Way (Curb Ramps)

Intersection ID: 10034564 Main Street: PINEY\_GROVE\_RD Cross Street: N/A Location: E

ADA ID: 29C85400F9B0 Ramp Type: Perp Initial Pass/Fail: Pass Overall Compliance: No Severity Score: 20

## Field Measurements/Component Compliance

| Street 1 Name           | PINEY GROVE RD |
|-------------------------|----------------|
| Stop Condition-Street 2 | None           |
| Street 2 Name           | N/A            |
| Stop Condition-Street 1 | N/A            |