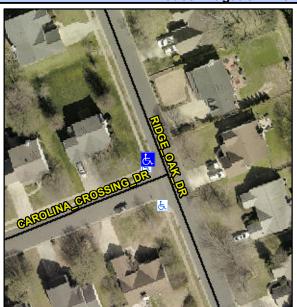

## **Access Compliance Report Public Rights-of-Way** (Curb Ramps)

Data

9.2

2.9

N/A

N/A

Main Street: RIDGE OAK DR Cross Street: CAROLINA CROSSING DR Intersection ID: N/A Location: NW ADA ID: 29CCDA1A4392 Ramp Type: Perp Initial Pass/Fail: Fail **Overall Compliance: No Severity Score:** 37.5