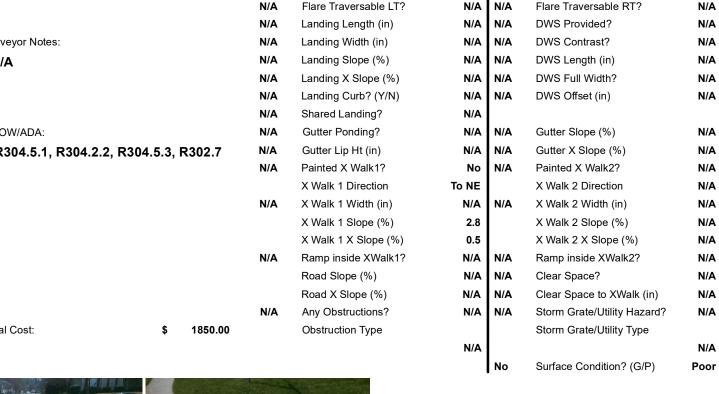

## Field Measurements/Component Compliance

No

No

N/A

N/A

Compliance Description

Ramp Slope (%)

Flare Type RT

Ramp XSlope (%)

Flare Slope RT (%)

Data

92.0

43.0

N/A

N/A

RIDGE OAK DR Street 1 Name Stop Condition-Street 2 None Street 2 Name N/A Stop Condition-Street 1 N/A

| 000:0:0                              |       |       | 1 1010 1110     |
|--------------------------------------|-------|-------|-----------------|
| Possible Solutions:                  | Compl | iance | Description     |
| Remove & Replace Entire Ramp.        | N/A   | Ram   | Length (in)     |
| ·                                    | No    | Ram   | o Width (in)    |
|                                      | N/A   | Flare | Type LT         |
|                                      | N/A   | Flare | Slope LT (%)    |
|                                      | N/A   | Flare | Traversable LT  |
|                                      | N/A   | Land  | ing Length (in) |
| Surveyor Notes:                      | N/A   | Land  | ing Width (in)  |
| N/A                                  | N/A   | Land  | ing Slope (%)   |
|                                      | N/A   | Land  | ing X Slope (%  |
|                                      | N/A   | Land  | ing Curb? (Y/N  |
|                                      | N/A   | Share | ed Landing?     |
| PROW/ADA:                            | N/A   | Gutte | er Ponding?     |
| R304.5.1, R304.2.2, R304.5.3, R302.7 | N/A   | Gutte | er Lip Ht (in)  |
|                                      | N/A   | Paint | ed X Walk1?     |
|                                      |       | X Wa  | lk 1 Direction  |
|                                      | N/A   | X Wa  | lk 1 Width (in) |
|                                      |       | X Wa  | lk 1 Slope (%)  |
|                                      |       |       |                 |

|                         |             |        | N/A |
|-------------------------|-------------|--------|-----|
|                         |             |        | N/A |
|                         |             |        | N/A |
| PROW/ADA:               |             |        | N/A |
| R304.5.1, R304.2.2, R30 | 4.5.3, R30  | 2.7    | N/A |
|                         |             |        | N/A |
|                         |             |        | N/A |
|                         |             |        | N/A |
| Total Cook              | <b>6</b> 46 | 250.00 | N/A |
| Total Cost:             | \$ 18       | 350.00 |     |
|                         |             |        |     |