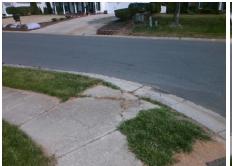

| 000:0:0                              |       |       | 1 1010 1110     |
|--------------------------------------|-------|-------|-----------------|
| Possible Solutions:                  | Compl | iance | Description     |
| Remove & Replace Entire Ramp.        | N/A   | Ram   | Length (in)     |
| ·                                    | No    | Ram   | o Width (in)    |
|                                      | N/A   | Flare | Type LT         |
|                                      | N/A   | Flare | Slope LT (%)    |
|                                      | N/A   | Flare | Traversable LT  |
|                                      | N/A   | Land  | ing Length (in) |
| Surveyor Notes:                      | N/A   | Land  | ing Width (in)  |
| N/A                                  | N/A   | Land  | ing Slope (%)   |
|                                      | N/A   | Land  | ing X Slope (%  |
|                                      | N/A   | Land  | ing Curb? (Y/N  |
|                                      | N/A   | Share | ed Landing?     |
| PROW/ADA:                            | N/A   | Gutte | er Ponding?     |
| R304.5.1, R304.2.2, R304.5.3, R302.7 | N/A   | Gutte | er Lip Ht (in)  |
|                                      | N/A   | Paint | ed X Walk1?     |
|                                      |       | X Wa  | lk 1 Direction  |
|                                      | N/A   | X Wa  | lk 1 Width (in) |
|                                      |       | X Wa  | lk 1 Slope (%)  |
|                                      |       |       |                 |