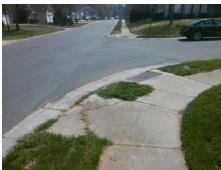

| 000:0:0                              |       |       | 1 1010 1110     |
|--------------------------------------|-------|-------|-----------------|
| Possible Solutions:                  | Compl | iance | Description     |
| Remove & Replace Entire Ramp.        | N/A   | Ram   | Length (in)     |
| ·                                    | No    | Ram   | o Width (in)    |
|                                      | N/A   | Flare | Type LT         |
|                                      | N/A   | Flare | Slope LT (%)    |
|                                      | N/A   | Flare | Traversable LT  |
|                                      | N/A   | Land  | ing Length (in) |
| Surveyor Notes:                      | N/A   | Land  | ing Width (in)  |
| N/A                                  | N/A   | Land  | ing Slope (%)   |
|                                      | N/A   | Land  | ing X Slope (%  |
|                                      | N/A   | Land  | ing Curb? (Y/N  |
|                                      | N/A   | Share | ed Landing?     |
| PROW/ADA:                            | N/A   | Gutte | er Ponding?     |
| R304.5.1, R304.2.2, R304.5.3, R302.7 | N/A   | Gutte | er Lip Ht (in)  |
|                                      | N/A   | Paint | ed X Walk1?     |
|                                      |       | X Wa  | lk 1 Direction  |
|                                      | N/A   | X Wa  | lk 1 Width (in) |
|                                      |       | X Wa  | lk 1 Slope (%)  |
|                                      |       |       |                 |