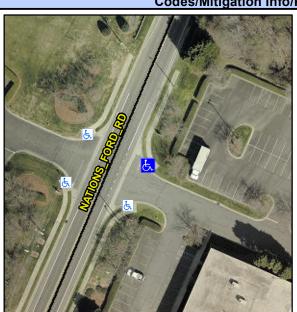

## Access Compliance Report Public Rights-of-Way (Curb Ramps)

Intersection ID: 10032880Main Street: NATIONS\_FORD\_RDCross Street: N/ALocation:NEADA ID: 29CCE050DA36Ramp Type: ParaDiagInitial Pass/Fail: FailOverall Compliance: NoSeverity Score: 26.25

## Field Measurements/Component Compliance

Street 1 Name
Stop Condition-Street 1
Street 2 Name
Stop Condition-Street 2

NATIONS FORD RD
None
ENTRANCE
StopSign

Possible Solutions:

Remove & Replace Curb Ramp With Two New Directional Ramps or Equivalent.