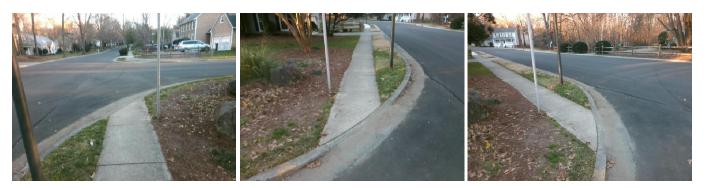

## Access Compliance Report Public Rights-of-Way (Curb Ramps)

| Intersection ID: 25138                  | Main Street: CHAPEL_CREEK_CT |                         |     | Cross                                   | Street:                                        | MEADOWRIDGE_DR        | Location: | SE                          |                             |       |
|-----------------------------------------|------------------------------|-------------------------|-----|-----------------------------------------|------------------------------------------------|-----------------------|-----------|-----------------------------|-----------------------------|-------|
| ADA ID: 29CD549D4C32                    | Ramp Type: Directional1      |                         |     | Initial                                 | Initial Pass/Fail: Fail Overall Compliance: No |                       |           |                             | o Severity Score:           | 21.25 |
| Codes/Mitigation Info/Possible Solution |                              |                         |     | Field Measurements/Component Compliance |                                                |                       |           |                             |                             |       |
| A CONTRACT OF A                         |                              | Possible Solutions:     |     |                                         | Compliance Description Data                    |                       |           | Compliance Description Data |                             |       |
| A State A State A                       |                              | Remove & Replace Entire | Ram | D.                                      | N/A                                            | Ramp Length (in)      | 30.0      | N/A                         | Grade Break?                | N/A   |
|                                         |                              |                         |     | · • ·                                   | No                                             | Ramp Width (in)       | 43.5      | N/A                         | Grade Break Slope (%)       | 0.0   |
|                                         | JA.                          |                         |     |                                         | Yes                                            | Ramp Slope (%)        | 2.1       | N/A                         | Grade Break XSlope (%)      | 0.0   |
| June 2 - Sales / P                      | 1                            |                         |     |                                         | No                                             | Ramp XSlope (%)       | 5.2       |                             |                             |       |
| CARE AND AND INC.                       | Mo E                         |                         |     |                                         | N/A                                            | Flare Type LT         | N/A       | N/A                         | Flare Type RT               | N/A   |
| A A A                                   |                              |                         |     |                                         | N/A                                            | Flare Slope LT (%)    | N/A       | N/A                         | Flare Slope RT (%)          | 0.0   |
| A S                                     |                              | Surveyor Notes:         |     |                                         | N/A                                            | Flare Traversable LT? | N/A       | N/A                         | Flare Traversable RT?       | N/A   |
| A CONTRACTOR                            | The second                   | N/A                     |     |                                         | N/A                                            | Landing Length (in)   | 0.0       | N/A                         | DWS Provided?               | N/A   |
|                                         | CREED                        |                         |     |                                         | N/A                                            | Landing Width (in)    | 0.0       | N/A                         | DWS Contrast?               | N/A   |
|                                         | - Cop                        | 2                       |     |                                         | N/A                                            | Landing Slope (%)     | 0.0       | N/A                         | DWS Length (in)             | N/A   |
|                                         | - Act                        | 8                       |     |                                         | N/A                                            | Landing X Slope (%)   | 0.0       | N/A                         | DWS Full Width?             | N/A   |
|                                         | N NE                         | PROW/ADA:               |     |                                         | N/A                                            | Landing Curb? (Y/N)   | N/A       | N/A                         | DWS Offset LT (in)          | N/A   |
| A TAKE A                                | Che Vite                     | R304.5.1, R304.5.3      |     |                                         | N/A                                            | Shared Landing?       | N/A       | N/A                         | DWS Offset RT (in)          | N/A   |
|                                         | Y SAM                        |                         |     |                                         | N/A                                            | Gutter Ponding?       | 0.0       | N/A                         | Gutter Slope (%)            | N/A   |
|                                         |                              |                         |     |                                         | N/A                                            | Gutter Lip Ht (in)    | 0.0       | N/A                         | Gutter X Slope (%)          | N/A   |
|                                         |                              |                         |     |                                         | N/A                                            | Painted X Walk1?      | No        |                             | Road Slope (%)              | 2.7   |
| Street 1 Name CHAPEL                    | CREEK CT                     | -                       |     |                                         |                                                | X Walk 1 Direction    | To NE     |                             | Road X Slope (%)            | 2.6   |
| Stop Condition-Street 1                 | StopSign                     |                         |     |                                         |                                                | X Walk 1 Width (in)   | N/A       |                             | Clear Space?                | N/A   |
| Street 2 Name                           | N/A                          |                         |     |                                         |                                                | X Walk 1 Slope (%)    | 2.7       | N/A                         | Clear Space to XWalk (in)   | N/A   |
| Stop Condition-Street 2                 | N/A                          |                         |     |                                         |                                                | X Walk 1 X Slope (%)  | 2.6       | N/A                         | Storm Grate/Utility Hazard? | N/A   |
|                                         |                              |                         |     |                                         | N/A                                            | Ramp inside XWalk1?   | N/A       |                             | Storm Grate/Utility Type    |       |
|                                         |                              |                         |     |                                         | N/A                                            | Any Obstructions?     | N/A       |                             |                             | N/A   |
|                                         |                              | Total Cost:             | \$  | 1600.00                                 |                                                | Obstruction Type      |           | Yes                         | Surface Condition? (G/P)    | Good  |
|                                         |                              |                         |     |                                         |                                                |                       | N/A       | N/A                         | Curb Slope (%)              | 10.6  |