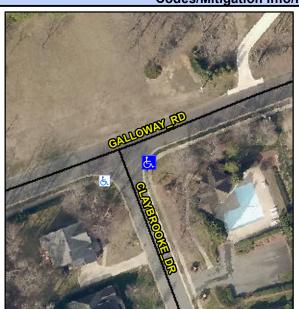

## Access Compliance Report Public Rights-of-Way (Curb Ramps)

Intersection ID: 4026 Main Street: CLAYBROOKE\_DR Cross Street: GALLOWAY\_RD Location: SE

ADA ID: 29CD70F9A5FC Ramp Type: Perp Initial Pass/Fail: Fail Overall Compliance: No Severity Score: 12.5

## Field Measurements/Component Compliance

Street 1 Name CLAYBROOKE DR
Stop Condition-Street 2 StopSign
Street 2 Name N/A
Stop Condition-Street 1 N/A

Possible Solutions:

Remove & Replace Entire Ramp.

N/

N/