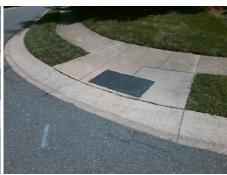

## Field Measurements/Component Compliance

Street 1 Name CLAYBROOKE DR
Stop Condition-Street 2 StopSign
Street 2 Name N/A
Stop Condition-Street 1 N/A

Possible Solutions:

Remove & Replace Entire Ramp.

N/

N/

N/

Surveyor Notes:

N/A

N/

PROW/ADA:

Not Found, R304.5.3

Total Cost: \$ 1850.00

| Field Measurements/Component Compilance |                       |      |                        |                             |      |
|-----------------------------------------|-----------------------|------|------------------------|-----------------------------|------|
| Compliance Description                  |                       | Data | Compliance Description |                             | Data |
| N/A                                     | Ramp Length (in)      | 49.5 | Yes                    | Ramp Slope (%)              | 6.2  |
| Yes                                     | Ramp Width (in)       | 48.0 | No                     | Ramp XSlope (%)             | 6.4  |
| N/A                                     | Flare Type LT         | N/A  | N/A                    | Flare Type RT               | N/A  |
| N/A                                     | Flare Slope LT (%)    | N/A  | N/A                    | Flare Slope RT (%)          | N/A  |
| N/A                                     | Flare Traversable LT? | N/A  | N/A                    | Flare Traversable RT?       | N/A  |
| N/A                                     | Landing Length (in)   | N/A  | N/A                    | DWS Provided?               | N/A  |
| N/A                                     | Landing Width (in)    | N/A  | N/A                    | DWS Contrast?               | N/A  |
| N/A                                     | Landing Slope (%)     | N/A  | N/A                    | DWS Length (in)             | N/A  |
| N/A                                     | Landing X Slope (%)   | N/A  | N/A                    | DWS Full Width?             | N/A  |
| N/A                                     | Landing Curb? (Y/N)   | N/A  | N/A                    | DWS Offset (in)             | N/A  |
| N/A                                     | Shared Landing?       | N/A  |                        |                             |      |
| N/A                                     | Gutter Ponding?       | N/A  | N/A                    | Gutter Slope (%)            | N/A  |
| N/A                                     | Gutter Lip Ht (in)    | N/A  | N/A                    | Gutter X Slope (%)          | N/A  |
| N/A                                     | Painted X Walk1?      | No   | N/A                    | Painted X Walk2?            | N/A  |
|                                         | X Walk 1 Direction    | To W |                        | X Walk 2 Direction          | N/A  |
| N/A                                     | X Walk 1 Width (in)   | N/A  | N/A                    | X Walk 2 Width (in)         | N/A  |
|                                         | X Walk 1 Slope (%)    | 2.8  |                        | X Walk 2 Slope (%)          | N/A  |
|                                         | X Walk 1 X Slope (%)  | 5.5  |                        | X Walk 2 X Slope (%)        | N/A  |
| N/A                                     | Ramp inside XWalk1?   | N/A  | N/A                    | Ramp inside XWalk2?         | N/A  |
|                                         | Road Slope (%)        | N/A  | N/A                    | Clear Space?                | N/A  |
|                                         | Road X Slope (%)      | N/A  | N/A                    | Clear Space to XWalk (in)   | N/A  |
| N/A                                     | Any Obstructions?     | N/A  | N/A                    | Storm Grate/Utility Hazard? | N/A  |
|                                         | Obstruction Type      |      |                        | Storm Grate/Utility Type    |      |
|                                         |                       | N/A  |                        |                             | N/A  |
|                                         |                       |      | Yes                    | Surface Condition? (G/P)    | Good |
|                                         |                       |      |                        |                             |      |