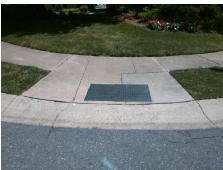

## Field Measurements/Component Compliance

Street 1 Name CLAYBROOKE DR
Stop Condition-Street 2 StopSign
Street 2 Name N/A
Stop Condition-Street 1 N/A

Possible Solutions:

Remove & Replace Entire Ramp.

N/

N/

N/

Surveyor Notes:

N/A

N/

PROW/ADA:

Not Found, R304.5.3

Total Cost: \$ 1850.00

| Field Measurements/Component Compilance |                       |      |                        |                             |      |
|-----------------------------------------|-----------------------|------|------------------------|-----------------------------|------|
| Compliance Description                  |                       | Data | Compliance Description |                             | Data |
| N/A                                     | Ramp Length (in)      | 49.5 | Yes                    | Ramp Slope (%)              | 6.2  |
| Yes                                     | Ramp Width (in)       | 48.0 | No                     | Ramp XSlope (%)             | 6.4  |
| N/A                                     | Flare Type LT         | N/A  | N/A                    | Flare Type RT               | N/A  |
| N/A                                     | Flare Slope LT (%)    | N/A  | N/A                    | Flare Slope RT (%)          | N/A  |
| N/A                                     | Flare Traversable LT? | N/A  | N/A                    | Flare Traversable RT?       | N/A  |
| N/A                                     | Landing Length (in)   | N/A  | N/A                    | DWS Provided?               | N/A  |
| N/A                                     | Landing Width (in)    | N/A  | N/A                    | DWS Contrast?               | N/A  |
| N/A                                     | Landing Slope (%)     | N/A  | N/A                    | DWS Length (in)             | N/A  |
| N/A                                     | Landing X Slope (%)   | N/A  | N/A                    | DWS Full Width?             | N/A  |
| N/A                                     | Landing Curb? (Y/N)   | N/A  | N/A                    | DWS Offset (in)             | N/A  |
| N/A                                     | Shared Landing?       | N/A  |                        |                             |      |
| N/A                                     | Gutter Ponding?       | N/A  | N/A                    | Gutter Slope (%)            | N/A  |
| N/A                                     | Gutter Lip Ht (in)    | N/A  | N/A                    | Gutter X Slope (%)          | N/A  |
| N/A                                     | Painted X Walk1?      | No   | N/A                    | Painted X Walk2?            | N/A  |
|                                         | X Walk 1 Direction    | To W |                        | X Walk 2 Direction          | N/A  |
| N/A                                     | X Walk 1 Width (in)   | N/A  | N/A                    | X Walk 2 Width (in)         | N/A  |
|                                         | X Walk 1 Slope (%)    | 2.8  |                        | X Walk 2 Slope (%)          | N/A  |
|                                         | X Walk 1 X Slope (%)  | 5.5  |                        | X Walk 2 X Slope (%)        | N/A  |
| N/A                                     | Ramp inside XWalk1?   | N/A  | N/A                    | Ramp inside XWalk2?         | N/A  |
|                                         | Road Slope (%)        | N/A  | N/A                    | Clear Space?                | N/A  |
|                                         | Road X Slope (%)      | N/A  | N/A                    | Clear Space to XWalk (in)   | N/A  |
| N/A                                     | Any Obstructions?     | N/A  | N/A                    | Storm Grate/Utility Hazard? | N/A  |
|                                         | Obstruction Type      |      |                        | Storm Grate/Utility Type    |      |
|                                         |                       | N/A  |                        |                             | N/A  |
|                                         |                       |      | Yes                    | Surface Condition? (G/P)    | Good |
|                                         |                       |      |                        |                             |      |