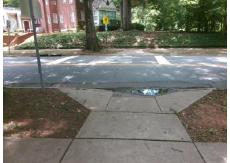

## Field Measurements/Component Compliance

Street 1 Name DILWORTH RD EAST
Stop Condition-Street 2 None
Street 2 Name N/A
Stop Condition-Street 1 N/A

| Casible Colution              |     |
|-------------------------------|-----|
| Possible Solutions:           | Co  |
| Remove & Replace Entire Ramp. | N/A |
| ·                             | Ye  |
|                               | N/A |
|                               | N/A |
|                               | N/A |
|                               | N/A |
| Surveyor Notes:               | N/A |
| N/A                           | N/A |
|                               | N/A |
|                               | N/A |
|                               | N/A |
| PROW/ADA:                     | N/A |
| R304.2.2, R304.5.3            | N/A |
|                               | N/A |
|                               | N/A |
|                               |     |

| Total Cost: | \$<br>1850.00 |
|-------------|---------------|

|                        |     | rieid Measure         | ements/C | ompo               | nent Compliance             |      |
|------------------------|-----|-----------------------|----------|--------------------|-----------------------------|------|
| Compliance Description |     | Data                  | Comp     | liance Description | Data                        |      |
|                        | N/A | Ramp Length (in)      | 115.0    | No                 | Ramp Slope (%)              | 9.1  |
|                        | Yes | Ramp Width (in)       | 48.0     | No                 | Ramp XSlope (%)             | 3.9  |
|                        | N/A | Flare Type LT         | N/A      | N/A                | Flare Type RT               | N/A  |
|                        | N/A | Flare Slope LT (%)    | N/A      | N/A                | Flare Slope RT (%)          | N/A  |
|                        | N/A | Flare Traversable LT? | N/A      | N/A                | Flare Traversable RT?       | N/A  |
|                        | N/A | Landing Length (in)   | N/A      | N/A                | DWS Provided?               | N/A  |
|                        | N/A | Landing Width (in)    | N/A      | N/A                | DWS Contrast?               | N/A  |
|                        | N/A | Landing Slope (%)     | N/A      | N/A                | DWS Length (in)             | N/A  |
|                        | N/A | Landing X Slope (%)   | N/A      | N/A                | DWS Full Width?             | N/A  |
|                        | N/A | Landing Curb? (Y/N)   | N/A      | N/A                | DWS Offset (in)             | N/A  |
|                        | N/A | Shared Landing?       | N/A      |                    |                             |      |
|                        | N/A | Gutter Ponding?       | Yes      | N/A                | Gutter Slope (%)            | N/A  |
|                        | N/A | Gutter Lip Ht (in)    | N/A      | N/A                | Gutter X Slope (%)          | N/A  |
|                        | N/A | Painted X Walk1?      | No       | N/A                | Painted X Walk2?            | N/A  |
|                        |     | X Walk 1 Direction    | To W     |                    | X Walk 2 Direction          | N/A  |
|                        | N/A | X Walk 1 Width (in)   | N/A      | N/A                | X Walk 2 Width (in)         | N/A  |
|                        |     | X Walk 1 Slope (%)    | 5.2      |                    | X Walk 2 Slope (%)          | N/A  |
|                        |     | X Walk 1 X Slope (%)  | 2.5      |                    | X Walk 2 X Slope (%)        | N/A  |
|                        | N/A | Ramp inside XWalk1?   | N/A      | N/A                | Ramp inside XWalk2?         | N/A  |
|                        |     | Road Slope (%)        | N/A      | N/A                | Clear Space?                | N/A  |
|                        |     | Road X Slope (%)      | N/A      | N/A                | Clear Space to XWalk (in)   | N/A  |
|                        | N/A | Any Obstructions?     | N/A      | N/A                | Storm Grate/Utility Hazard? | N/A  |
|                        |     | Obstruction Type      |          |                    | Storm Grate/Utility Type    |      |
|                        |     |                       | N/A      |                    |                             | N/A  |
|                        |     |                       |          | Yes                | Surface Condition? (G/P)    | Good |
| _                      |     |                       |          |                    |                             |      |