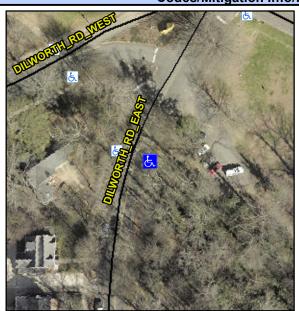

## Access Compliance Report Public Rights-of-Way (Curb Ramps)

Intersection ID: 14600 Main Street: DILWORTH\_RD Cross Street: DILWORTH\_RD\_EAST Location: SW

ADA ID: 29CFB58A675A Ramp Type: Perp Initial Pass/Fail: Fail Overall Compliance: No Severity Score: 13.75