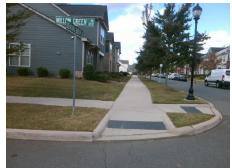

## **Access Compliance Report Public Rights-of-Way** (Curb Ramps)

Data

Intersection ID: 52443 Main Street: WILLOW GREEN PL Cross Street: BENDING BIRCH PL Location: NW ADA ID: 29D36346A14C Ramp Type: Directional1 Initial Pass/Fail: Fail **Overall Compliance: No** Severity Score: 13.75

## Field Measurements/Component Compliance

**Data Compliance Description** 

**WILLOW GREEN PL** Street 1 Name Stop Condition-Street 1 StopSign Street 2 Name N/A Stop Condition-Street 2 N/A

| Possible Solutions:           | Compl | iance                | Description     |
|-------------------------------|-------|----------------------|-----------------|
| Remove & Replace Entire Ramp. | N/A   | N/A Ramp Length (in) |                 |
|                               | Yes   | Ram                  | p Width (in)    |
|                               | No    | Ram                  | o Slope (%)     |
|                               | No    | Ram                  | o XSlope (%)    |
|                               | N/A   | Flare                | Type LT         |
|                               | N/A   | Flare                | Slope LT (%)    |
| Surveyor Notes:               | N/A   | Flare                | Traversable LT  |
| N/A                           | N/A   | Land                 | ing Length (in) |
|                               | N/A   | Land                 | ing Width (in)  |
|                               | N/A   | Land                 | ing Slope (%)   |
|                               | N/A   | Land                 | ing X Slope (%) |
| PROW/ADA:                     | N/A   | Land                 | ing Curb? (Y/N) |
| R304.2.2, R304.5.3            | N/A   | Share                | ed Landing?     |
|                               | N/A   | Gutte                | er Ponding?     |
|                               | N/A   | Gutte                | er Lip Ht (in)  |
|                               | N/A   | Paint                | ed X Walk1?     |
|                               |       | X Wa                 | lk 1 Direction  |
|                               |       | X Wa                 | lk 1 Width (in) |