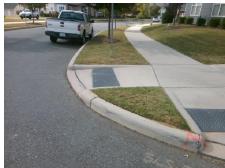

## **Access Compliance Report Public Rights-of-Way** (Curb Ramps)

Data

Intersection ID: 52443 Main Street: WILLOW GREEN PL Cross Street: BENDING BIRCH PL Location: NW ADA ID: 29D36346A14C Ramp Type: Directional1 Initial Pass/Fail: Fail **Overall Compliance: No** Severity Score: 13.75

## Field Measurements/Component Compliance

**Data Compliance Description** 

**WILLOW GREEN PL** Street 1 Name Stop Condition-Street 1 StopSign Street 2 Name N/A Stop Condition-Street 2 N/A

| Possible Solutions:           | Compl | iance                | Description     |
|-------------------------------|-------|----------------------|-----------------|
| Remove & Replace Entire Ramp. | N/A   | N/A Ramp Length (in) |                 |
|                               | Yes   | Ram                  | p Width (in)    |
|                               | No    | Ram                  | o Slope (%)     |
|                               | No    | Ram                  | o XSlope (%)    |
|                               | N/A   | Flare                | Type LT         |
|                               | N/A   | Flare                | Slope LT (%)    |
| Surveyor Notes:               | N/A   | Flare                | Traversable LT  |
| N/A                           | N/A   | Land                 | ing Length (in) |
|                               | N/A   | Land                 | ing Width (in)  |
|                               | N/A   | Land                 | ing Slope (%)   |
|                               | N/A   | Land                 | ing X Slope (%) |
| PROW/ADA:                     | N/A   | Land                 | ing Curb? (Y/N) |
| R304.2.2, R304.5.3            | N/A   | Share                | ed Landing?     |
|                               | N/A   | Gutte                | er Ponding?     |
|                               | N/A   | Gutte                | er Lip Ht (in)  |
|                               | N/A   | Paint                | ed X Walk1?     |
|                               |       | X Wa                 | lk 1 Direction  |
|                               |       | X Wa                 | lk 1 Width (in) |