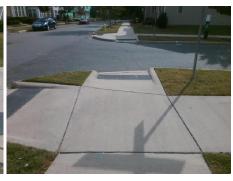

## **Access Compliance Report Public Rights-of-Way** (Curb Ramps)

Data

Intersection ID: 52443 Main Street: WILLOW GREEN PL Cross Street: BENDING BIRCH PL Location: NW ADA ID: 29D36346A14C Ramp Type: Directional1 Initial Pass/Fail: Fail **Overall Compliance: No** Severity Score: 13.75

## Field Measurements/Component Compliance

**Data Compliance Description** 

**WILLOW GREEN PL** Street 1 Name Stop Condition-Street 1 StopSign Street 2 Name N/A Stop Condition-Street 2 N/A

| Possible Solutions:           | Compl | iance                | Description     |
|-------------------------------|-------|----------------------|-----------------|
| Remove & Replace Entire Ramp. | N/A   | N/A Ramp Length (in) |                 |
|                               | Yes   | Ram                  | p Width (in)    |
|                               | No    | Ram                  | o Slope (%)     |
|                               | No    | Ram                  | o XSlope (%)    |
|                               | N/A   | Flare                | Type LT         |
|                               | N/A   | Flare                | Slope LT (%)    |
| Surveyor Notes:               | N/A   | Flare                | Traversable LT  |
| N/A                           | N/A   | Land                 | ing Length (in) |
|                               | N/A   | Land                 | ing Width (in)  |
|                               | N/A   | Land                 | ing Slope (%)   |
|                               | N/A   | Land                 | ing X Slope (%) |
| PROW/ADA:                     | N/A   | Land                 | ing Curb? (Y/N) |
| R304.2.2, R304.5.3            | N/A   | Share                | ed Landing?     |
|                               | N/A   | Gutte                | er Ponding?     |
|                               | N/A   | Gutte                | er Lip Ht (in)  |
|                               | N/A   | Paint                | ed X Walk1?     |
|                               |       | X Wa                 | lk 1 Direction  |
|                               |       | X Wa                 | lk 1 Width (in) |