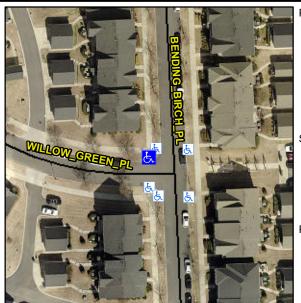

## **Access Compliance Report Public Rights-of-Way** (Curb Ramps)

Data

Intersection ID: 52443 Main Street: WILLOW GREEN PL Cross Street: BENDING BIRCH PL Location: NW ADA ID: 29D36346A14C Ramp Type: Directional1 Initial Pass/Fail: Fail **Overall Compliance: No** Severity Score: 13.75