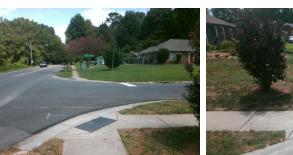

## Access Compliance Report Public Rights-of-Way (Curb Ramps)

| $\cdot$                                 |                                               |                                         |        |                                               |                       |           |                             |                             |        |
|-----------------------------------------|-----------------------------------------------|-----------------------------------------|--------|-----------------------------------------------|-----------------------|-----------|-----------------------------|-----------------------------|--------|
| Intersection ID: 15844                  | ersection ID: 15844 Main Street: FARM_POND_LN |                                         |        | Street:                                       | RIDING_TRAIL_RD       | Location: | SE                          |                             |        |
| ADA ID: 29D4F555492D                    | 92D Ramp Type: BlendTrans2                    |                                         |        | nitial Pass/Fail: Pass Overall Compliance: No |                       |           |                             | o Severity Score:           | 0.25   |
| Codes/Mitigation Info/Possible Solution |                                               |                                         |        | Field Measurements/Component Compliance       |                       |           |                             |                             |        |
|                                         | RIDING_TRAIL_RD                               | Possible Solutions:                     |        | Compliance Description                        |                       |           | Data Compliance Description |                             |        |
| and the second second                   |                                               | Remove & Replace Curb Ramp \            | Nith   | N/A                                           | Ramp Length (in)      | 38.5      | Yes                         | BlendTrans Slope (%)        | 0.7    |
|                                         |                                               | Two New Directional Ramps or            |        | Yes                                           | Ramp Width (in)       | 48.0      | No                          | BlendTrans XSlope (%)       | 2.2    |
|                                         |                                               | Equivalent. Remove & Replace<br>Gutter. |        | N/A                                           | Flare Type LT         | Sloped    | N/A                         | Flare Type RT               | Sloped |
|                                         |                                               |                                         |        | N/A                                           | Flare Slope LT (%)    | N/A       | N/A                         | Flare Slope RT (%)          | N/A    |
|                                         |                                               |                                         |        | N/A                                           | Flare Traversable LT? | No        | N/A                         | Flare Traversable RT?       | No     |
|                                         |                                               |                                         |        | N/A                                           | Landing Length (in)   | N/A       | Yes                         | DWS Provided?               | Yes    |
|                                         |                                               | Surveyor Notes:                         |        | N/A                                           | Landing Width (in)    | N/A       | Yes                         | DWS Contrast?               | Yes    |
|                                         |                                               | N/A                                     |        | N/A                                           | Landing Slope (%)     | N/A       | Yes                         | DWS Length (in)             | 24.5   |
|                                         |                                               |                                         |        | N/A                                           | Landing X Slope (%)   | N/A       | Yes                         | DWS Full Width?             | Yes    |
|                                         | 00-00                                         |                                         |        | N/A                                           | Landing Curb? (Y/N)   | No        | Yes                         | DWS Offset (in)             | 0.0    |
|                                         |                                               |                                         |        | N/A                                           | Shared Landing?       | No        |                             |                             |        |
|                                         |                                               | PROW/ADA:                               |        | Yes                                           | Gutter Ponding?       | No        | Yes                         | Gutter Slope (%)            | 2.4    |
|                                         | M. N.                                         | R304.5.3                                |        | Yes                                           | Gutter Lip Ht (in)    | 0.0       | No                          | Gutter X Slope (%)          | 2.8    |
|                                         |                                               |                                         |        | N/A                                           | Painted X Walk1?      | No        | N/A                         | Painted X Walk2?            | No     |
|                                         |                                               |                                         |        | X Walk 1 Direction                            | To N                  |           | X Walk 2 Direction          | To W                        |        |
|                                         |                                               |                                         |        |                                               | X Walk 1 Width (in)   | N/A       |                             | X Walk 2 Width (in)         | N/A    |
| Street 1 Name                           | <b>RIDING TRAIL RD</b>                        |                                         |        |                                               | X Walk 1 Slope (%)    | 6.0       |                             | X Walk 2 Slope (%)          | 2.9    |
| Stop Condition-Street 1                 | StopSign                                      |                                         |        |                                               | X Walk 1 X Slope (%)  | 1.3       |                             | X Walk 2 X Slope (%)        | 3.6    |
| Street 2 Name                           | FARM POND LN                                  |                                         |        | N/A                                           | Ramp inside XWalk1?   | N/A       | N/A                         | Ramp inside XWalk2?         | N/A    |
| Stop Condition-Street 2                 | None                                          |                                         |        |                                               | Road Slope (%)        | 2.4       |                             | Clear Space?                | Yes    |
|                                         |                                               |                                         |        |                                               | Road X Slope (%)      | 4.4       | N/A                         | Clear Space to XWalk (in)   | N/A    |
|                                         |                                               |                                         |        | Yes                                           | Any Obstructions?     | No        | Yes                         | Storm Grate/Utility Hazard? | No     |
|                                         |                                               | Total Cost: \$ 3                        | 950.00 |                                               | Obstruction Type      |           |                             | Storm Grate/Utility Type    |        |
|                                         |                                               |                                         |        |                                               |                       | N/A       |                             |                             | N/A    |