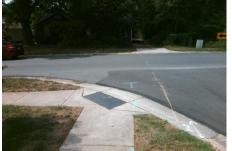

## Access Compliance Report Public Rights-of-Way (Curb Ramps)

| $\cdot$                                 |                                               |                                         |        |                                               |                       |           |                             |                             |        |
|-----------------------------------------|-----------------------------------------------|-----------------------------------------|--------|-----------------------------------------------|-----------------------|-----------|-----------------------------|-----------------------------|--------|
| Intersection ID: 15844                  | ersection ID: 15844 Main Street: FARM_POND_LN |                                         |        | Street:                                       | RIDING_TRAIL_RD       | Location: | SE                          |                             |        |
| ADA ID: 29D4F555492D                    | 92D Ramp Type: BlendTrans2                    |                                         |        | nitial Pass/Fail: Pass Overall Compliance: No |                       |           |                             | o Severity Score:           | 0.25   |
| Codes/Mitigation Info/Possible Solution |                                               |                                         |        | Field Measurements/Component Compliance       |                       |           |                             |                             |        |
|                                         | RIDING_TRAIL_RD                               | Possible Solutions:                     |        | Compliance Description                        |                       |           | Data Compliance Description |                             |        |
| and the second second                   |                                               | Remove & Replace Curb Ramp \            | Nith   | N/A                                           | Ramp Length (in)      | 38.5      | Yes                         | BlendTrans Slope (%)        | 0.7    |
|                                         |                                               | Two New Directional Ramps or            |        | Yes                                           | Ramp Width (in)       | 48.0      | No                          | BlendTrans XSlope (%)       | 2.2    |
|                                         |                                               | Equivalent. Remove & Replace<br>Gutter. |        | N/A                                           | Flare Type LT         | Sloped    | N/A                         | Flare Type RT               | Sloped |
|                                         |                                               |                                         |        | N/A                                           | Flare Slope LT (%)    | N/A       | N/A                         | Flare Slope RT (%)          | N/A    |
|                                         |                                               |                                         |        | N/A                                           | Flare Traversable LT? | No        | N/A                         | Flare Traversable RT?       | No     |
|                                         |                                               |                                         |        | N/A                                           | Landing Length (in)   | N/A       | Yes                         | DWS Provided?               | Yes    |
|                                         |                                               | Surveyor Notes:                         |        | N/A                                           | Landing Width (in)    | N/A       | Yes                         | DWS Contrast?               | Yes    |
|                                         |                                               | N/A                                     |        | N/A                                           | Landing Slope (%)     | N/A       | Yes                         | DWS Length (in)             | 24.5   |
|                                         |                                               |                                         |        | N/A                                           | Landing X Slope (%)   | N/A       | Yes                         | DWS Full Width?             | Yes    |
|                                         | 00-00                                         |                                         |        | N/A                                           | Landing Curb? (Y/N)   | No        | Yes                         | DWS Offset (in)             | 0.0    |
|                                         |                                               |                                         |        | N/A                                           | Shared Landing?       | No        |                             |                             |        |
|                                         |                                               | PROW/ADA:                               |        | Yes                                           | Gutter Ponding?       | No        | Yes                         | Gutter Slope (%)            | 2.4    |
|                                         | M. N.                                         | R304.5.3                                |        | Yes                                           | Gutter Lip Ht (in)    | 0.0       | No                          | Gutter X Slope (%)          | 2.8    |
|                                         |                                               |                                         |        | N/A                                           | Painted X Walk1?      | No        | N/A                         | Painted X Walk2?            | No     |
|                                         |                                               |                                         |        | X Walk 1 Direction                            | To N                  |           | X Walk 2 Direction          | To W                        |        |
|                                         |                                               |                                         |        |                                               | X Walk 1 Width (in)   | N/A       |                             | X Walk 2 Width (in)         | N/A    |
| Street 1 Name                           | <b>RIDING TRAIL RD</b>                        |                                         |        |                                               | X Walk 1 Slope (%)    | 6.0       |                             | X Walk 2 Slope (%)          | 2.9    |
| Stop Condition-Street 1                 | StopSign                                      |                                         |        |                                               | X Walk 1 X Slope (%)  | 1.3       |                             | X Walk 2 X Slope (%)        | 3.6    |
| Street 2 Name                           | FARM POND LN                                  |                                         |        | N/A                                           | Ramp inside XWalk1?   | N/A       | N/A                         | Ramp inside XWalk2?         | N/A    |
| Stop Condition-Street 2                 | None                                          |                                         |        |                                               | Road Slope (%)        | 2.4       |                             | Clear Space?                | Yes    |
|                                         |                                               |                                         |        |                                               | Road X Slope (%)      | 4.4       | N/A                         | Clear Space to XWalk (in)   | N/A    |
|                                         |                                               |                                         |        | Yes                                           | Any Obstructions?     | No        | Yes                         | Storm Grate/Utility Hazard? | No     |
|                                         |                                               | Total Cost: \$ 3                        | 950.00 |                                               | Obstruction Type      |           |                             | Storm Grate/Utility Type    |        |
|                                         |                                               |                                         |        |                                               |                       | N/A       |                             |                             | N/A    |