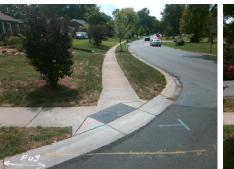

## Access Compliance Report Public Rights-of-Way (Curb Ramps)

| $\cdot$                                 |                                               |                                         |        |                                               |                       |           |                             |                             |        |
|-----------------------------------------|-----------------------------------------------|-----------------------------------------|--------|-----------------------------------------------|-----------------------|-----------|-----------------------------|-----------------------------|--------|
| Intersection ID: 15844                  | ersection ID: 15844 Main Street: FARM_POND_LN |                                         |        | Street:                                       | RIDING_TRAIL_RD       | Location: | SE                          |                             |        |
| ADA ID: 29D4F555492D                    | 92D Ramp Type: BlendTrans2                    |                                         |        | nitial Pass/Fail: Pass Overall Compliance: No |                       |           |                             | o Severity Score:           | 0.25   |
| Codes/Mitigation Info/Possible Solution |                                               |                                         |        | Field Measurements/Component Compliance       |                       |           |                             |                             |        |
|                                         | RIDING_TRAIL_RD                               | Possible Solutions:                     |        | Compliance Description                        |                       |           | Data Compliance Description |                             |        |
| and the second second                   |                                               | Remove & Replace Curb Ramp \            | Nith   | N/A                                           | Ramp Length (in)      | 38.5      | Yes                         | BlendTrans Slope (%)        | 0.7    |
|                                         |                                               | Two New Directional Ramps or            |        | Yes                                           | Ramp Width (in)       | 48.0      | No                          | BlendTrans XSlope (%)       | 2.2    |
|                                         |                                               | Equivalent. Remove & Replace<br>Gutter. |        | N/A                                           | Flare Type LT         | Sloped    | N/A                         | Flare Type RT               | Sloped |
|                                         |                                               |                                         |        | N/A                                           | Flare Slope LT (%)    | N/A       | N/A                         | Flare Slope RT (%)          | N/A    |
|                                         |                                               |                                         |        | N/A                                           | Flare Traversable LT? | No        | N/A                         | Flare Traversable RT?       | No     |
|                                         |                                               |                                         |        | N/A                                           | Landing Length (in)   | N/A       | Yes                         | DWS Provided?               | Yes    |
|                                         |                                               | Surveyor Notes:                         |        | N/A                                           | Landing Width (in)    | N/A       | Yes                         | DWS Contrast?               | Yes    |
|                                         |                                               | N/A                                     |        | N/A                                           | Landing Slope (%)     | N/A       | Yes                         | DWS Length (in)             | 24.5   |
|                                         |                                               |                                         |        | N/A                                           | Landing X Slope (%)   | N/A       | Yes                         | DWS Full Width?             | Yes    |
|                                         | 00-00                                         |                                         |        | N/A                                           | Landing Curb? (Y/N)   | No        | Yes                         | DWS Offset (in)             | 0.0    |
|                                         |                                               |                                         |        | N/A                                           | Shared Landing?       | No        |                             |                             |        |
|                                         |                                               | PROW/ADA:                               |        | Yes                                           | Gutter Ponding?       | No        | Yes                         | Gutter Slope (%)            | 2.4    |
|                                         | M. N.                                         | R304.5.3                                |        | Yes                                           | Gutter Lip Ht (in)    | 0.0       | No                          | Gutter X Slope (%)          | 2.8    |
|                                         |                                               |                                         |        | N/A                                           | Painted X Walk1?      | No        | N/A                         | Painted X Walk2?            | No     |
|                                         |                                               |                                         |        | X Walk 1 Direction                            | To N                  |           | X Walk 2 Direction          | To W                        |        |
|                                         |                                               |                                         |        |                                               | X Walk 1 Width (in)   | N/A       |                             | X Walk 2 Width (in)         | N/A    |
| Street 1 Name                           | <b>RIDING TRAIL RD</b>                        |                                         |        |                                               | X Walk 1 Slope (%)    | 6.0       |                             | X Walk 2 Slope (%)          | 2.9    |
| Stop Condition-Street 1                 | StopSign                                      |                                         |        |                                               | X Walk 1 X Slope (%)  | 1.3       |                             | X Walk 2 X Slope (%)        | 3.6    |
| Street 2 Name                           | FARM POND LN                                  |                                         |        | N/A                                           | Ramp inside XWalk1?   | N/A       | N/A                         | Ramp inside XWalk2?         | N/A    |
| Stop Condition-Street 2                 | None                                          |                                         |        |                                               | Road Slope (%)        | 2.4       |                             | Clear Space?                | Yes    |
|                                         |                                               |                                         |        |                                               | Road X Slope (%)      | 4.4       | N/A                         | Clear Space to XWalk (in)   | N/A    |
|                                         |                                               |                                         |        | Yes                                           | Any Obstructions?     | No        | Yes                         | Storm Grate/Utility Hazard? | No     |
|                                         |                                               | Total Cost: \$ 3                        | 950.00 |                                               | Obstruction Type      |           |                             | Storm Grate/Utility Type    |        |
|                                         |                                               |                                         |        |                                               |                       | N/A       |                             |                             | N/A    |