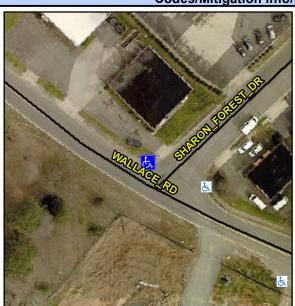

## Access Compliance Report Public Rights-of-Way (Curb Ramps)

Intersection ID: 18461Main Street:SHARON\_FOREST\_DRCross Street:WALLACE\_RDLocation:NADA ID: 29E2D9D2B8BERamp Type:PerpDiagInitial Pass/Fail:FailOverall Compliance:NoSeverity Score:25

Codes/Mitigation Info/Possible Solution

Field Measurements/Component Compliance

Street 1 Name WALLACE RD
Stop Condition-Street 2 None
Street 2 Name SHARON FOREST DR
Stop Condition-Street 1 StopSign

Possible Solutions: