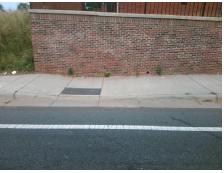

| ossible Solutions:  Remove & Replace Entire Ramp.  urveyor Notes: |    |
|-------------------------------------------------------------------|----|
|                                                                   | С  |
|                                                                   | N  |
| urvevor Notes:                                                    | Υ  |
| urvevor Notes:                                                    | N  |
| urvevor Notes:                                                    | Υ  |
| urvevor Notes:                                                    | N  |
| urvevor Notes:                                                    | N  |
|                                                                   | N  |
| N/A                                                               | N  |
|                                                                   | N  |
|                                                                   | N  |
|                                                                   | N  |
| ROW/ADA:                                                          | N  |
| R304.3.2                                                          | N  |
|                                                                   |    |
|                                                                   | N  |
|                                                                   |    |
|                                                                   | N  |
|                                                                   | IN |

| otal Cost: | \$       | 1600.00 |
|------------|----------|---------|
| 0.0        | <b>T</b> |         |

| Field Measurements/Component Compliance |                      |      |      |                             |       |  |  |
|-----------------------------------------|----------------------|------|------|-----------------------------|-------|--|--|
| Comp                                    | liance Description   | Data | Comp | liance Description          | Data  |  |  |
| N/A                                     | Ramp Length LT (in)  | 49.0 | N/A  | Ramp Length RT (in)         | 132.0 |  |  |
| Yes                                     | Ramp Width LT (in)   | 89.0 | Yes  | Ramp Width RT (in)          | 88.0  |  |  |
| No                                      | Ramp Slope LT (%)    | 8.7  | Yes  | Ramp Slope RT (%)           | 8.0   |  |  |
| Yes                                     | Ramp XSlope LT (%)   | 1.4  | Yes  | Ramp XSlope RT (%)          | 1.4   |  |  |
| N/A                                     | Landing Length (in)  | N/A  | N/A  | DWS Provided?               | N/A   |  |  |
| N/A                                     | Landing Width (in)   | N/A  | N/A  | DWS Contrast?               | N/A   |  |  |
| N/A                                     | Landing Slope (%)    | N/A  | N/A  | DWS Length (in)             | N/A   |  |  |
| N/A                                     | Landing X Slope (%)  | N/A  | N/A  | DWS Full Width?             | N/A   |  |  |
| N/A                                     | Landing Curb? (Y/N)  | N/A  | N/A  | DWS Offset (in)             | N/A   |  |  |
| N/A                                     | Shared Landing?      | N/A  |      |                             |       |  |  |
| N/A                                     | Gutter Ponding?      | N/A  | N/A  | Gutter Slope (%)            | N/A   |  |  |
| N/A                                     | Gutter Lip Ht (in)   | N/A  | N/A  | Gutter X Slope (%)          | N/A   |  |  |
| N/A                                     | Painted X Walk1?     | No   | N/A  | Painted X Walk2?            | N/A   |  |  |
|                                         | X Walk 1 Direction   | To E |      | X Walk 2 Direction          | N/A   |  |  |
| N/A                                     | X Walk 1 Width (in)  | N/A  | N/A  | X Walk 2 Width (in)         | N/A   |  |  |
|                                         | X Walk 1 Slope (%)   | 7.3  |      | X Walk 2 Slope (%)          | N/A   |  |  |
|                                         | X Walk 1 X Slope (%) | 3.5  |      | X Walk 2 X Slope (%)        | N/A   |  |  |
| N/A                                     | Ramp inside XWalk1?  | N/A  | N/A  | Ramp inside XWalk2?         | N/A   |  |  |
|                                         | Road Slope (%)       | N/A  | N/A  | Clear Space?                | N/A   |  |  |
|                                         | Road X Slope (%)     | N/A  | N/A  | Clear Space to XWalk (in)   | N/A   |  |  |
| N/A                                     | Any Obstructions?    | N/A  | N/A  | Storm Grate/Utility Hazard? | N/A   |  |  |
|                                         | Obstruction Type     |      |      | Storm Grate/Utility Type    |       |  |  |
|                                         |                      | N/A  |      |                             | N/A   |  |  |
|                                         |                      |      | Yes  | Surface Condition? (G/P)    | Good  |  |  |
|                                         |                      |      | N/A  | Curb Slope (%)              | 6.3   |  |  |
|                                         |                      | ·    |      |                             |       |  |  |
|                                         |                      |      |      |                             |       |  |  |