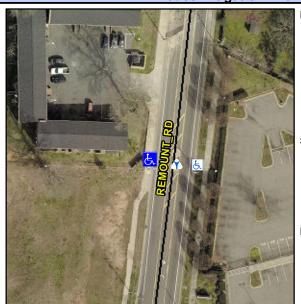

## **Access Compliance Report Public Rights-of-Way** (Curb Ramps)

Intersection ID: N/A Main Street: YORK\_CENTER Cross Street: N/A Location: NW **Severity Score:** Initial Pass/Fail: Fail **Overall Compliance: No** ADA ID: 29EAF73E4055 Ramp Type: Para 12.5

Codes/Mitigation Info/Possible Solution

| Street 1 Name           | REMOUNT RD |
|-------------------------|------------|
| Stop Condition-Street 1 | None       |
| Street 2 Name           | N/A        |
| Stop Condition-Street 2 | N/A        |