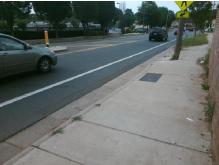

| ossible Solutions:  Remove & Replace Entire Ramp.  urveyor Notes: |    |
|-------------------------------------------------------------------|----|
|                                                                   | С  |
|                                                                   | N  |
| urvevor Notes:                                                    | Υ  |
| urvevor Notes:                                                    | N  |
| urvevor Notes:                                                    | Υ  |
| urvevor Notes:                                                    | N  |
| urvevor Notes:                                                    | N  |
|                                                                   | N  |
| N/A                                                               | N  |
|                                                                   | N  |
|                                                                   | N  |
|                                                                   | N  |
| ROW/ADA:                                                          | N  |
| R304.3.2                                                          | N  |
|                                                                   |    |
|                                                                   | N  |
|                                                                   |    |
|                                                                   | N  |
|                                                                   | IN |

| otal Cost: | \$       | 1600.00 |
|------------|----------|---------|
| 0.0        | <b>T</b> |         |

| Field Measurements/Component Compliance |                      |      |      |                             |       |  |  |
|-----------------------------------------|----------------------|------|------|-----------------------------|-------|--|--|
| Comp                                    | liance Description   | Data | Comp | liance Description          | Data  |  |  |
| N/A                                     | Ramp Length LT (in)  | 49.0 | N/A  | Ramp Length RT (in)         | 132.0 |  |  |
| Yes                                     | Ramp Width LT (in)   | 89.0 | Yes  | Ramp Width RT (in)          | 88.0  |  |  |
| No                                      | Ramp Slope LT (%)    | 8.7  | Yes  | Ramp Slope RT (%)           | 8.0   |  |  |
| Yes                                     | Ramp XSlope LT (%)   | 1.4  | Yes  | Ramp XSlope RT (%)          | 1.4   |  |  |
| N/A                                     | Landing Length (in)  | N/A  | N/A  | DWS Provided?               | N/A   |  |  |
| N/A                                     | Landing Width (in)   | N/A  | N/A  | DWS Contrast?               | N/A   |  |  |
| N/A                                     | Landing Slope (%)    | N/A  | N/A  | DWS Length (in)             | N/A   |  |  |
| N/A                                     | Landing X Slope (%)  | N/A  | N/A  | DWS Full Width?             | N/A   |  |  |
| N/A                                     | Landing Curb? (Y/N)  | N/A  | N/A  | DWS Offset (in)             | N/A   |  |  |
| N/A                                     | Shared Landing?      | N/A  |      |                             |       |  |  |
| N/A                                     | Gutter Ponding?      | N/A  | N/A  | Gutter Slope (%)            | N/A   |  |  |
| N/A                                     | Gutter Lip Ht (in)   | N/A  | N/A  | Gutter X Slope (%)          | N/A   |  |  |
| N/A                                     | Painted X Walk1?     | No   | N/A  | Painted X Walk2?            | N/A   |  |  |
|                                         | X Walk 1 Direction   | To E |      | X Walk 2 Direction          | N/A   |  |  |
| N/A                                     | X Walk 1 Width (in)  | N/A  | N/A  | X Walk 2 Width (in)         | N/A   |  |  |
|                                         | X Walk 1 Slope (%)   | 7.3  |      | X Walk 2 Slope (%)          | N/A   |  |  |
|                                         | X Walk 1 X Slope (%) | 3.5  |      | X Walk 2 X Slope (%)        | N/A   |  |  |
| N/A                                     | Ramp inside XWalk1?  | N/A  | N/A  | Ramp inside XWalk2?         | N/A   |  |  |
|                                         | Road Slope (%)       | N/A  | N/A  | Clear Space?                | N/A   |  |  |
|                                         | Road X Slope (%)     | N/A  | N/A  | Clear Space to XWalk (in)   | N/A   |  |  |
| N/A                                     | Any Obstructions?    | N/A  | N/A  | Storm Grate/Utility Hazard? | N/A   |  |  |
|                                         | Obstruction Type     |      |      | Storm Grate/Utility Type    |       |  |  |
|                                         |                      | N/A  |      |                             | N/A   |  |  |
|                                         |                      |      | Yes  | Surface Condition? (G/P)    | Good  |  |  |
|                                         |                      |      | N/A  | Curb Slope (%)              | 6.3   |  |  |
|                                         |                      | ·    |      |                             |       |  |  |
|                                         |                      |      |      |                             |       |  |  |