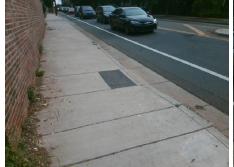

| ossible Solutions:  Remove & Replace Entire Ramp.  urveyor Notes: |    |
|-------------------------------------------------------------------|----|
|                                                                   | С  |
|                                                                   | N  |
| urvevor Notes:                                                    | Υ  |
| urvevor Notes:                                                    | N  |
| urvevor Notes:                                                    | Υ  |
| urvevor Notes:                                                    | N  |
| urvevor Notes:                                                    | N  |
|                                                                   | N  |
| N/A                                                               | N  |
|                                                                   | N  |
|                                                                   | N  |
|                                                                   | N  |
| ROW/ADA:                                                          | N  |
| R304.3.2                                                          | N  |
|                                                                   |    |
|                                                                   | N  |
|                                                                   |    |
|                                                                   | N  |
|                                                                   | IN |

| otal Cost: | \$       | 1600.00 |
|------------|----------|---------|
| 0.0        | <b>T</b> |         |

| Field Measurements/Component Compliance |                      |      |      |                             |       |  |  |
|-----------------------------------------|----------------------|------|------|-----------------------------|-------|--|--|
| Comp                                    | liance Description   | Data | Comp | liance Description          | Data  |  |  |
| N/A                                     | Ramp Length LT (in)  | 49.0 | N/A  | Ramp Length RT (in)         | 132.0 |  |  |
| Yes                                     | Ramp Width LT (in)   | 89.0 | Yes  | Ramp Width RT (in)          | 88.0  |  |  |
| No                                      | Ramp Slope LT (%)    | 8.7  | Yes  | Ramp Slope RT (%)           | 8.0   |  |  |
| Yes                                     | Ramp XSlope LT (%)   | 1.4  | Yes  | Ramp XSlope RT (%)          | 1.4   |  |  |
| N/A                                     | Landing Length (in)  | N/A  | N/A  | DWS Provided?               | N/A   |  |  |
| N/A                                     | Landing Width (in)   | N/A  | N/A  | DWS Contrast?               | N/A   |  |  |
| N/A                                     | Landing Slope (%)    | N/A  | N/A  | DWS Length (in)             | N/A   |  |  |
| N/A                                     | Landing X Slope (%)  | N/A  | N/A  | DWS Full Width?             | N/A   |  |  |
| N/A                                     | Landing Curb? (Y/N)  | N/A  | N/A  | DWS Offset (in)             | N/A   |  |  |
| N/A                                     | Shared Landing?      | N/A  |      |                             |       |  |  |
| N/A                                     | Gutter Ponding?      | N/A  | N/A  | Gutter Slope (%)            | N/A   |  |  |
| N/A                                     | Gutter Lip Ht (in)   | N/A  | N/A  | Gutter X Slope (%)          | N/A   |  |  |
| N/A                                     | Painted X Walk1?     | No   | N/A  | Painted X Walk2?            | N/A   |  |  |
|                                         | X Walk 1 Direction   | To E |      | X Walk 2 Direction          | N/A   |  |  |
| N/A                                     | X Walk 1 Width (in)  | N/A  | N/A  | X Walk 2 Width (in)         | N/A   |  |  |
|                                         | X Walk 1 Slope (%)   | 7.3  |      | X Walk 2 Slope (%)          | N/A   |  |  |
|                                         | X Walk 1 X Slope (%) | 3.5  |      | X Walk 2 X Slope (%)        | N/A   |  |  |
| N/A                                     | Ramp inside XWalk1?  | N/A  | N/A  | Ramp inside XWalk2?         | N/A   |  |  |
|                                         | Road Slope (%)       | N/A  | N/A  | Clear Space?                | N/A   |  |  |
|                                         | Road X Slope (%)     | N/A  | N/A  | Clear Space to XWalk (in)   | N/A   |  |  |
| N/A                                     | Any Obstructions?    | N/A  | N/A  | Storm Grate/Utility Hazard? | N/A   |  |  |
|                                         | Obstruction Type     |      |      | Storm Grate/Utility Type    |       |  |  |
|                                         |                      | N/A  |      |                             | N/A   |  |  |
|                                         |                      |      | Yes  | Surface Condition? (G/P)    | Good  |  |  |
|                                         |                      |      | N/A  | Curb Slope (%)              | 6.3   |  |  |
|                                         |                      | ·    |      |                             |       |  |  |
|                                         |                      |      |      |                             |       |  |  |