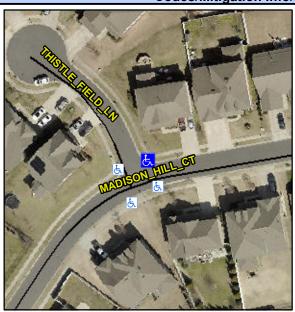

## Access Compliance Report Public Rights-of-Way (Curb Ramps)

Intersection ID: 49696Main Street:THISTLE\_FIELD\_LNCross Street:MADISON\_HILL\_CTLocation:NEADA ID: 29ECA5826EBBRamp Type:PerpDiagInitial Pass/Fail:FailOverall Compliance:NoSeverity Score:21.25

## Field Measurements/Component Compliance

Street 1 Name
Stop Condition-Street 2
Street 2 Name
Stop Condition-Street 1

THISTLE FIELD LN
StopSign
MADISON HILL CT
None

Possible Solutions:

Remove & Replace Curb Ramp With Two New Directional Ramps or Equivalent.