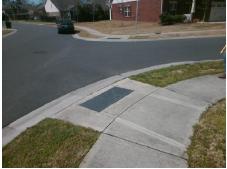

Surveyor Notes:

N/A

PROW/ADA:

Not Found, R304.5.1, R304.2.2

Total Cost: \$ 3200.00

| Field Measurements/Component Compliance |                        |                       |      |                        |                             |      |
|-----------------------------------------|------------------------|-----------------------|------|------------------------|-----------------------------|------|
|                                         | Compliance Description |                       | Data | Compliance Description |                             | Data |
|                                         | N/A                    | Ramp Length (in)      | 47.0 | No                     | Ramp Slope (%)              | 9.7  |
|                                         | No                     | Ramp Width (in)       | 46.5 | Yes                    | Ramp XSlope (%)             | 1.2  |
|                                         | N/A                    | Flare Type LT         | N/A  | N/A                    | Flare Type RT               | N/A  |
|                                         | N/A                    | Flare Slope LT (%)    | N/A  | N/A                    | Flare Slope RT (%)          | N/A  |
|                                         | N/A                    | Flare Traversable LT? | N/A  | N/A                    | Flare Traversable RT?       | N/A  |
|                                         | N/A                    | Landing Length (in)   | N/A  | N/A                    | DWS Provided?               | N/A  |
|                                         | N/A                    | Landing Width (in)    | N/A  | N/A                    | DWS Contrast?               | N/A  |
|                                         | N/A                    | Landing Slope (%)     | N/A  | N/A                    | DWS Length (in)             | N/A  |
|                                         | N/A                    | Landing X Slope (%)   | N/A  | N/A                    | DWS Full Width?             | N/A  |
|                                         | N/A                    | Landing Curb? (Y/N)   | N/A  | N/A                    | DWS Offset (in)             | N/A  |
|                                         | N/A                    | Shared Landing?       | N/A  |                        |                             |      |
|                                         | N/A                    | Gutter Ponding?       | N/A  | N/A                    | Gutter Slope (%)            | N/A  |
|                                         | N/A                    | Gutter Lip Ht (in)    | N/A  | N/A                    | Gutter X Slope (%)          | N/A  |
|                                         | N/A                    | Painted X Walk1?      | No   | N/A                    | Painted X Walk2?            | No   |
|                                         |                        | X Walk 1 Direction    | To W |                        | X Walk 2 Direction          | To S |
|                                         | N/A                    | X Walk 1 Width (in)   | N/A  | N/A                    | X Walk 2 Width (in)         | N/A  |
|                                         |                        | X Walk 1 Slope (%)    | 0.6  |                        | X Walk 2 Slope (%)          | 2.1  |
|                                         |                        | X Walk 1 X Slope (%)  | 1.0  |                        | X Walk 2 X Slope (%)        | 0.3  |
|                                         | N/A                    | Ramp inside XWalk1?   | N/A  | N/A                    | Ramp inside XWalk2?         | N/A  |
|                                         |                        | Road Slope (%)        | 0.1  | N/A                    | Clear Space?                | N/A  |
|                                         |                        | Road X Slope (%)      | 1.5  | N/A                    | Clear Space to XWalk (in)   | N/A  |
|                                         | N/A                    | Any Obstructions?     | N/A  | N/A                    | Storm Grate/Utility Hazard? | N/A  |
|                                         |                        | Obstruction Type      |      |                        | Storm Grate/Utility Type    |      |
|                                         |                        |                       | N/A  |                        |                             | N/A  |
|                                         |                        |                       |      | Yes                    | Surface Condition? (G/P)    | Good |
| 063                                     |                        |                       |      |                        |                             |      |