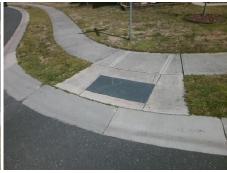

Surveyor Notes:

N/A

PROW/ADA:

Not Found, R304.5.1, R304.2.2

Total Cost: \$ 3200.00

| Field Measurements/Component Compliance |                        |                       |      |                        |                             |      |
|-----------------------------------------|------------------------|-----------------------|------|------------------------|-----------------------------|------|
|                                         | Compliance Description |                       | Data | Compliance Description |                             | Data |
|                                         | N/A                    | Ramp Length (in)      | 47.0 | No                     | Ramp Slope (%)              | 9.7  |
|                                         | No                     | Ramp Width (in)       | 46.5 | Yes                    | Ramp XSlope (%)             | 1.2  |
|                                         | N/A                    | Flare Type LT         | N/A  | N/A                    | Flare Type RT               | N/A  |
|                                         | N/A                    | Flare Slope LT (%)    | N/A  | N/A                    | Flare Slope RT (%)          | N/A  |
|                                         | N/A                    | Flare Traversable LT? | N/A  | N/A                    | Flare Traversable RT?       | N/A  |
|                                         | N/A                    | Landing Length (in)   | N/A  | N/A                    | DWS Provided?               | N/A  |
|                                         | N/A                    | Landing Width (in)    | N/A  | N/A                    | DWS Contrast?               | N/A  |
|                                         | N/A                    | Landing Slope (%)     | N/A  | N/A                    | DWS Length (in)             | N/A  |
|                                         | N/A                    | Landing X Slope (%)   | N/A  | N/A                    | DWS Full Width?             | N/A  |
|                                         | N/A                    | Landing Curb? (Y/N)   | N/A  | N/A                    | DWS Offset (in)             | N/A  |
|                                         | N/A                    | Shared Landing?       | N/A  |                        |                             |      |
|                                         | N/A                    | Gutter Ponding?       | N/A  | N/A                    | Gutter Slope (%)            | N/A  |
|                                         | N/A                    | Gutter Lip Ht (in)    | N/A  | N/A                    | Gutter X Slope (%)          | N/A  |
|                                         | N/A                    | Painted X Walk1?      | No   | N/A                    | Painted X Walk2?            | No   |
|                                         |                        | X Walk 1 Direction    | To W |                        | X Walk 2 Direction          | To S |
|                                         | N/A                    | X Walk 1 Width (in)   | N/A  | N/A                    | X Walk 2 Width (in)         | N/A  |
|                                         |                        | X Walk 1 Slope (%)    | 0.6  |                        | X Walk 2 Slope (%)          | 2.1  |
|                                         |                        | X Walk 1 X Slope (%)  | 1.0  |                        | X Walk 2 X Slope (%)        | 0.3  |
|                                         | N/A                    | Ramp inside XWalk1?   | N/A  | N/A                    | Ramp inside XWalk2?         | N/A  |
|                                         |                        | Road Slope (%)        | 0.1  | N/A                    | Clear Space?                | N/A  |
|                                         |                        | Road X Slope (%)      | 1.5  | N/A                    | Clear Space to XWalk (in)   | N/A  |
|                                         | N/A                    | Any Obstructions?     | N/A  | N/A                    | Storm Grate/Utility Hazard? | N/A  |
|                                         |                        | Obstruction Type      |      |                        | Storm Grate/Utility Type    |      |
|                                         |                        |                       | N/A  |                        |                             | N/A  |
|                                         |                        |                       |      | Yes                    | Surface Condition? (G/P)    | Good |
| 063                                     |                        |                       |      |                        |                             |      |