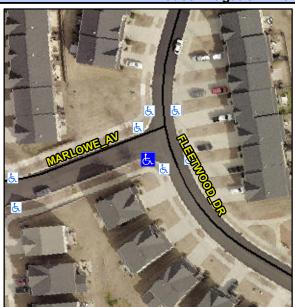

## **Access Compliance Report Public Rights-of-Way** (Curb Ramps)

Intersection ID: 53252 Main Street: MARLOWE\_AV **Cross Street: FLEETWOOD DR** Location: SW **Overall Compliance: No** ADA ID: 29EF9EEBC421 Ramp Type: Perp Initial Pass/Fail: Fail Severity Score: 33.75