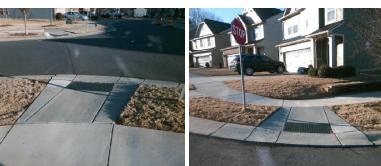

## **Access Compliance Report Public Rights-of-Way** (Curb Ramps)

Intersection ID: 53252 Main Street: MARLOWE\_AV **Cross Street: FLEETWOOD DR** Location: SW **Overall Compliance: No** ADA ID: 29EF9EEBC421 Ramp Type: Perp Initial Pass/Fail: Fail Severity Score: 33.75

**Codes/Mitigation Info/Possible Solution** 

**MARLOWE AV** Street 1 Name Stop Condition-Street 2 StopSign Street 2 Name N/A Stop Condition-Street 1 N/A

| Possible Solutions:           |  |  |  |  |  |  |
|-------------------------------|--|--|--|--|--|--|
| Remove & Replace Entire Ramp. |  |  |  |  |  |  |
|                               |  |  |  |  |  |  |
|                               |  |  |  |  |  |  |
|                               |  |  |  |  |  |  |
|                               |  |  |  |  |  |  |
|                               |  |  |  |  |  |  |
| Surveyor Notes:               |  |  |  |  |  |  |
| N/A                           |  |  |  |  |  |  |
|                               |  |  |  |  |  |  |
|                               |  |  |  |  |  |  |
| DDC/WADA                      |  |  |  |  |  |  |
| PROW/ADA:                     |  |  |  |  |  |  |
| Not Found, R304.5.1, R304.5.3 |  |  |  |  |  |  |
|                               |  |  |  |  |  |  |
|                               |  |  |  |  |  |  |
|                               |  |  |  |  |  |  |
|                               |  |  |  |  |  |  |
|                               |  |  |  |  |  |  |
|                               |  |  |  |  |  |  |
|                               |  |  |  |  |  |  |

Total Cost:

1850.00

| Field Measurements/Component Compliance |                       |                        |     |                             |      |  |
|-----------------------------------------|-----------------------|------------------------|-----|-----------------------------|------|--|
| Compliance Description Data             |                       | Compliance Description |     | Data                        |      |  |
| N/A                                     | Ramp Length (in)      | 83.0                   | Yes | Ramp Slope (%)              | 6.3  |  |
| No                                      | Ramp Width (in)       | 46.5                   | No  | Ramp XSlope (%)             | 7.9  |  |
| N/A                                     | Flare Type LT         | N/A                    | N/A | Flare Type RT               | N/A  |  |
| N/A                                     | Flare Slope LT (%)    | N/A                    | N/A | Flare Slope RT (%)          | N/A  |  |
| N/A                                     | Flare Traversable LT? | N/A                    | N/A | Flare Traversable RT?       | N/A  |  |
| N/A                                     | Landing Length (in)   | N/A                    | N/A | DWS Provided?               | N/A  |  |
| N/A                                     | Landing Width (in)    | N/A                    | N/A | DWS Contrast?               | N/A  |  |
| N/A                                     | Landing Slope (%)     | N/A                    | N/A | DWS Length (in)             | N/A  |  |
| N/A                                     | Landing X Slope (%)   | N/A                    | N/A | DWS Full Width?             | N/A  |  |
| N/A                                     | Landing Curb? (Y/N)   | N/A                    | N/A | DWS Offset (in)             | N/A  |  |
| N/A                                     | Shared Landing?       | N/A                    |     |                             |      |  |
| N/A                                     | Gutter Ponding?       | N/A                    | N/A | Gutter Slope (%)            | N/A  |  |
| N/A                                     | Gutter Lip Ht (in)    | N/A                    | N/A | Gutter X Slope (%)          | N/A  |  |
| N/A                                     | Painted X Walk1?      | No                     | N/A | Painted X Walk2?            | N/A  |  |
|                                         | X Walk 1 Direction    | To N                   |     | X Walk 2 Direction          | N/A  |  |
| N/A                                     | X Walk 1 Width (in)   | N/A                    | N/A | X Walk 2 Width (in)         | N/A  |  |
|                                         | X Walk 1 Slope (%)    | 1.2                    |     | X Walk 2 Slope (%)          | N/A  |  |
|                                         | X Walk 1 X Slope (%)  | 6.5                    |     | X Walk 2 X Slope (%)        | N/A  |  |
| N/A                                     | Ramp inside XWalk1?   | N/A                    | N/A | Ramp inside XWalk2?         | N/A  |  |
|                                         | Road Slope (%)        | N/A                    | N/A | Clear Space?                | N/A  |  |
|                                         | Road X Slope (%)      | N/A                    | N/A | Clear Space to XWalk (in)   | N/A  |  |
| N/A                                     | Any Obstructions?     | N/A                    | N/A | Storm Grate/Utility Hazard? | N/A  |  |
|                                         | Obstruction Type      |                        |     | Storm Grate/Utility Type    |      |  |
|                                         |                       | N/A                    |     |                             | N/A  |  |
|                                         |                       |                        | Yes | Surface Condition? (G/P)    | Good |  |