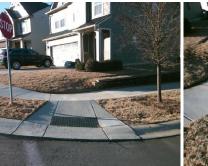

## **Access Compliance Report Public Rights-of-Way** (Curb Ramps)

Intersection ID: 53252 Main Street: MARLOWE\_AV **Cross Street: FLEETWOOD DR** Location: SW **Overall Compliance: No** ADA ID: 29EF9EEBC421 Ramp Type: Perp Initial Pass/Fail: Fail Severity Score: 33.75

**Codes/Mitigation Info/Possible Solution** 

**MARLOWE AV** Street 1 Name Stop Condition-Street 2 StopSign Street 2 Name N/A Stop Condition-Street 1 N/A

| Possible Solutions:           |  |  |  |  |  |  |
|-------------------------------|--|--|--|--|--|--|
| Remove & Replace Entire Ramp. |  |  |  |  |  |  |
|                               |  |  |  |  |  |  |
|                               |  |  |  |  |  |  |
|                               |  |  |  |  |  |  |
|                               |  |  |  |  |  |  |
|                               |  |  |  |  |  |  |
| Surveyor Notes:               |  |  |  |  |  |  |
| N/A                           |  |  |  |  |  |  |
|                               |  |  |  |  |  |  |
|                               |  |  |  |  |  |  |
| DDC/WADA                      |  |  |  |  |  |  |
| PROW/ADA:                     |  |  |  |  |  |  |
| Not Found, R304.5.1, R304.5.3 |  |  |  |  |  |  |
|                               |  |  |  |  |  |  |
|                               |  |  |  |  |  |  |
|                               |  |  |  |  |  |  |
|                               |  |  |  |  |  |  |
|                               |  |  |  |  |  |  |
|                               |  |  |  |  |  |  |
|                               |  |  |  |  |  |  |

Total Cost:

1850.00

| Field Measurements/Component Compliance |                       |                        |     |                             |      |  |
|-----------------------------------------|-----------------------|------------------------|-----|-----------------------------|------|--|
| Compliance Description Data             |                       | Compliance Description |     | Data                        |      |  |
| N/A                                     | Ramp Length (in)      | 83.0                   | Yes | Ramp Slope (%)              | 6.3  |  |
| No                                      | Ramp Width (in)       | 46.5                   | No  | Ramp XSlope (%)             | 7.9  |  |
| N/A                                     | Flare Type LT         | N/A                    | N/A | Flare Type RT               | N/A  |  |
| N/A                                     | Flare Slope LT (%)    | N/A                    | N/A | Flare Slope RT (%)          | N/A  |  |
| N/A                                     | Flare Traversable LT? | N/A                    | N/A | Flare Traversable RT?       | N/A  |  |
| N/A                                     | Landing Length (in)   | N/A                    | N/A | DWS Provided?               | N/A  |  |
| N/A                                     | Landing Width (in)    | N/A                    | N/A | DWS Contrast?               | N/A  |  |
| N/A                                     | Landing Slope (%)     | N/A                    | N/A | DWS Length (in)             | N/A  |  |
| N/A                                     | Landing X Slope (%)   | N/A                    | N/A | DWS Full Width?             | N/A  |  |
| N/A                                     | Landing Curb? (Y/N)   | N/A                    | N/A | DWS Offset (in)             | N/A  |  |
| N/A                                     | Shared Landing?       | N/A                    |     |                             |      |  |
| N/A                                     | Gutter Ponding?       | N/A                    | N/A | Gutter Slope (%)            | N/A  |  |
| N/A                                     | Gutter Lip Ht (in)    | N/A                    | N/A | Gutter X Slope (%)          | N/A  |  |
| N/A                                     | Painted X Walk1?      | No                     | N/A | Painted X Walk2?            | N/A  |  |
|                                         | X Walk 1 Direction    | To N                   |     | X Walk 2 Direction          | N/A  |  |
| N/A                                     | X Walk 1 Width (in)   | N/A                    | N/A | X Walk 2 Width (in)         | N/A  |  |
|                                         | X Walk 1 Slope (%)    | 1.2                    |     | X Walk 2 Slope (%)          | N/A  |  |
|                                         | X Walk 1 X Slope (%)  | 6.5                    |     | X Walk 2 X Slope (%)        | N/A  |  |
| N/A                                     | Ramp inside XWalk1?   | N/A                    | N/A | Ramp inside XWalk2?         | N/A  |  |
|                                         | Road Slope (%)        | N/A                    | N/A | Clear Space?                | N/A  |  |
|                                         | Road X Slope (%)      | N/A                    | N/A | Clear Space to XWalk (in)   | N/A  |  |
| N/A                                     | Any Obstructions?     | N/A                    | N/A | Storm Grate/Utility Hazard? | N/A  |  |
|                                         | Obstruction Type      |                        |     | Storm Grate/Utility Type    |      |  |
|                                         |                       | N/A                    |     |                             | N/A  |  |
|                                         |                       |                        | Yes | Surface Condition? (G/P)    | Good |  |