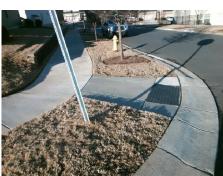

## **Access Compliance Report Public Rights-of-Way** (Curb Ramps)

Intersection ID: 53252 Main Street: MARLOWE\_AV **Cross Street: FLEETWOOD DR** Location: SW **Overall Compliance: No** ADA ID: 29EF9EEBC421 Ramp Type: Perp Initial Pass/Fail: Fail Severity Score: 33.75

**Codes/Mitigation Info/Possible Solution** 

**MARLOWE AV** Street 1 Name Stop Condition-Street 2 StopSign Street 2 Name N/A Stop Condition-Street 1 N/A

| Possible Solutions:           |  |  |  |  |  |  |
|-------------------------------|--|--|--|--|--|--|
| Remove & Replace Entire Ramp. |  |  |  |  |  |  |
|                               |  |  |  |  |  |  |
|                               |  |  |  |  |  |  |
|                               |  |  |  |  |  |  |
|                               |  |  |  |  |  |  |
|                               |  |  |  |  |  |  |
| Surveyor Notes:               |  |  |  |  |  |  |
| N/A                           |  |  |  |  |  |  |
|                               |  |  |  |  |  |  |
|                               |  |  |  |  |  |  |
| DDC/WADA                      |  |  |  |  |  |  |
| PROW/ADA:                     |  |  |  |  |  |  |
| Not Found, R304.5.1, R304.5.3 |  |  |  |  |  |  |
|                               |  |  |  |  |  |  |
|                               |  |  |  |  |  |  |
|                               |  |  |  |  |  |  |
|                               |  |  |  |  |  |  |
|                               |  |  |  |  |  |  |
|                               |  |  |  |  |  |  |
|                               |  |  |  |  |  |  |

Total Cost:

1850.00

| Field Measurements/Component Compliance |                       |                        |     |                             |      |  |
|-----------------------------------------|-----------------------|------------------------|-----|-----------------------------|------|--|
| Compliance Description Data             |                       | Compliance Description |     | Data                        |      |  |
| N/A                                     | Ramp Length (in)      | 83.0                   | Yes | Ramp Slope (%)              | 6.3  |  |
| No                                      | Ramp Width (in)       | 46.5                   | No  | Ramp XSlope (%)             | 7.9  |  |
| N/A                                     | Flare Type LT         | N/A                    | N/A | Flare Type RT               | N/A  |  |
| N/A                                     | Flare Slope LT (%)    | N/A                    | N/A | Flare Slope RT (%)          | N/A  |  |
| N/A                                     | Flare Traversable LT? | N/A                    | N/A | Flare Traversable RT?       | N/A  |  |
| N/A                                     | Landing Length (in)   | N/A                    | N/A | DWS Provided?               | N/A  |  |
| N/A                                     | Landing Width (in)    | N/A                    | N/A | DWS Contrast?               | N/A  |  |
| N/A                                     | Landing Slope (%)     | N/A                    | N/A | DWS Length (in)             | N/A  |  |
| N/A                                     | Landing X Slope (%)   | N/A                    | N/A | DWS Full Width?             | N/A  |  |
| N/A                                     | Landing Curb? (Y/N)   | N/A                    | N/A | DWS Offset (in)             | N/A  |  |
| N/A                                     | Shared Landing?       | N/A                    |     |                             |      |  |
| N/A                                     | Gutter Ponding?       | N/A                    | N/A | Gutter Slope (%)            | N/A  |  |
| N/A                                     | Gutter Lip Ht (in)    | N/A                    | N/A | Gutter X Slope (%)          | N/A  |  |
| N/A                                     | Painted X Walk1?      | No                     | N/A | Painted X Walk2?            | N/A  |  |
|                                         | X Walk 1 Direction    | To N                   |     | X Walk 2 Direction          | N/A  |  |
| N/A                                     | X Walk 1 Width (in)   | N/A                    | N/A | X Walk 2 Width (in)         | N/A  |  |
|                                         | X Walk 1 Slope (%)    | 1.2                    |     | X Walk 2 Slope (%)          | N/A  |  |
|                                         | X Walk 1 X Slope (%)  | 6.5                    |     | X Walk 2 X Slope (%)        | N/A  |  |
| N/A                                     | Ramp inside XWalk1?   | N/A                    | N/A | Ramp inside XWalk2?         | N/A  |  |
|                                         | Road Slope (%)        | N/A                    | N/A | Clear Space?                | N/A  |  |
|                                         | Road X Slope (%)      | N/A                    | N/A | Clear Space to XWalk (in)   | N/A  |  |
| N/A                                     | Any Obstructions?     | N/A                    | N/A | Storm Grate/Utility Hazard? | N/A  |  |
|                                         | Obstruction Type      |                        |     | Storm Grate/Utility Type    |      |  |
|                                         |                       | N/A                    |     |                             | N/A  |  |
|                                         |                       |                        | Yes | Surface Condition? (G/P)    | Good |  |