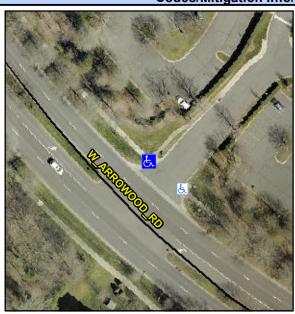

## Access Compliance Report Public Rights-of-Way (Curb Ramps)

Intersection ID: 10040591Main Street:W\_ARROWOOD\_RDCross Street:N/ALocation:NEADA ID: 29F067256210Ramp Type:PerpDiagInitial Pass/Fail:FailOverall Compliance:NoSeverity Score:13.75

## Field Measurements/Component Compliance

Remove & Replace Curb Ramp With Two New Directional Ramps or Equivalent.

Surveyor Notes:

Possible Solutions:

N/A

PROW/ADA:

R304.2.2, R304.5.3

Street 1 Name WARROWOOD RD
Stop Condition-Street 2 None
Street 2 Name ENTRANCE
Stop Condition-Street 1 None