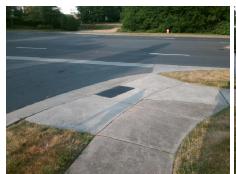

## Field Measurements/Component Compliance

Remove & Replace Curb Ramp With Two New Directional Ramps or Equivalent.

Surveyor Notes:

Possible Solutions:

N/A

PROW/ADA:

R304.2.2, R304.5.3

Street 1 Name WARROWOOD RD
Stop Condition-Street 2 None
Street 2 Name ENTRANCE
Stop Condition-Street 1 None

Total Cost: \$ 3200.00

| Compliance Description |                       | Data | Comp | liance Description          | Data |
|------------------------|-----------------------|------|------|-----------------------------|------|
| N/A                    | Ramp Length (in)      | 57.0 | No   | Ramp Slope (%)              | 9.0  |
| Yes                    | Ramp Width (in)       | 50.5 | No   | Ramp XSlope (%)             | 2.5  |
| N/A                    | Flare Type LT         | N/A  | N/A  | Flare Type RT               | N/A  |
| N/A                    | Flare Slope LT (%)    | N/A  | N/A  | Flare Slope RT (%)          | N/A  |
| N/A                    | Flare Traversable LT? | N/A  | N/A  | Flare Traversable RT?       | N/A  |
| N/A                    | Landing Length (in)   | N/A  | N/A  | DWS Provided?               | N/A  |
| N/A                    | Landing Width (in)    | N/A  | N/A  | DWS Contrast?               | N/A  |
| N/A                    | Landing Slope (%)     | N/A  | N/A  | DWS Length (in)             | N/A  |
| N/A                    | Landing X Slope (%)   | N/A  | N/A  | DWS Full Width?             | N/A  |
| N/A                    | Landing Curb? (Y/N)   | N/A  | N/A  | DWS Offset (in)             | N/A  |
| N/A                    | Shared Landing?       | N/A  |      |                             |      |
| N/A                    | Gutter Ponding?       | N/A  | N/A  | Gutter Slope (%)            | N/A  |
| N/A                    | Gutter Lip Ht (in)    | N/A  | N/A  | Gutter X Slope (%)          | N/A  |
| N/A                    | Painted X Walk1?      | No   | N/A  | Painted X Walk2?            | No   |
|                        | X Walk 1 Direction    | To W |      | X Walk 2 Direction          | To S |
| N/A                    | X Walk 1 Width (in)   | N/A  | N/A  | X Walk 2 Width (in)         | N/A  |
|                        | X Walk 1 Slope (%)    | 2.4  |      | X Walk 2 Slope (%)          | 0.1  |
|                        | X Walk 1 X Slope (%)  | 1.4  |      | X Walk 2 X Slope (%)        | 2.5  |
| N/A                    | Ramp inside XWalk1?   | N/A  | N/A  | Ramp inside XWalk2?         | N/A  |
|                        | Road Slope (%)        | 1.8  | N/A  | Clear Space?                | N/A  |
|                        | Road X Slope (%)      | 0.8  | N/A  | Clear Space to XWalk (in)   | N/A  |
| N/A                    | Any Obstructions?     | N/A  | N/A  | Storm Grate/Utility Hazard? | N/A  |
|                        | Obstruction Type      |      |      | Storm Grate/Utility Type    |      |
|                        |                       | N/A  |      |                             | N/A  |