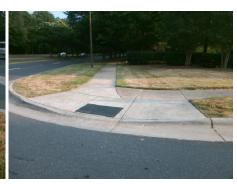

## Field Measurements/Component Compliance

Remove & Replace Curb Ramp With Two New Directional Ramps or Equivalent.

Surveyor Notes:

Possible Solutions:

N/A

PROW/ADA:

R304.2.2, R304.5.3

Street 1 Name WARROWOOD RD
Stop Condition-Street 2 None
Street 2 Name ENTRANCE
Stop Condition-Street 1 None

Total Cost: \$ 3200.00

| Compliance Description |                       | Data | Comp | liance Description          | Data |
|------------------------|-----------------------|------|------|-----------------------------|------|
| N/A                    | Ramp Length (in)      | 57.0 | No   | Ramp Slope (%)              | 9.0  |
| Yes                    | Ramp Width (in)       | 50.5 | No   | Ramp XSlope (%)             | 2.5  |
| N/A                    | Flare Type LT         | N/A  | N/A  | Flare Type RT               | N/A  |
| N/A                    | Flare Slope LT (%)    | N/A  | N/A  | Flare Slope RT (%)          | N/A  |
| N/A                    | Flare Traversable LT? | N/A  | N/A  | Flare Traversable RT?       | N/A  |
| N/A                    | Landing Length (in)   | N/A  | N/A  | DWS Provided?               | N/A  |
| N/A                    | Landing Width (in)    | N/A  | N/A  | DWS Contrast?               | N/A  |
| N/A                    | Landing Slope (%)     | N/A  | N/A  | DWS Length (in)             | N/A  |
| N/A                    | Landing X Slope (%)   | N/A  | N/A  | DWS Full Width?             | N/A  |
| N/A                    | Landing Curb? (Y/N)   | N/A  | N/A  | DWS Offset (in)             | N/A  |
| N/A                    | Shared Landing?       | N/A  |      |                             |      |
| N/A                    | Gutter Ponding?       | N/A  | N/A  | Gutter Slope (%)            | N/A  |
| N/A                    | Gutter Lip Ht (in)    | N/A  | N/A  | Gutter X Slope (%)          | N/A  |
| N/A                    | Painted X Walk1?      | No   | N/A  | Painted X Walk2?            | No   |
|                        | X Walk 1 Direction    | To W |      | X Walk 2 Direction          | To S |
| N/A                    | X Walk 1 Width (in)   | N/A  | N/A  | X Walk 2 Width (in)         | N/A  |
|                        | X Walk 1 Slope (%)    | 2.4  |      | X Walk 2 Slope (%)          | 0.1  |
|                        | X Walk 1 X Slope (%)  | 1.4  |      | X Walk 2 X Slope (%)        | 2.5  |
| N/A                    | Ramp inside XWalk1?   | N/A  | N/A  | Ramp inside XWalk2?         | N/A  |
|                        | Road Slope (%)        | 1.8  | N/A  | Clear Space?                | N/A  |
|                        | Road X Slope (%)      | 0.8  | N/A  | Clear Space to XWalk (in)   | N/A  |
| N/A                    | Any Obstructions?     | N/A  | N/A  | Storm Grate/Utility Hazard? | N/A  |
|                        | Obstruction Type      |      |      | Storm Grate/Utility Type    |      |
|                        |                       | N/A  |      |                             | N/A  |