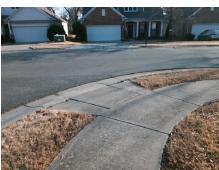

## **Access Compliance Report Public Rights-of-Way** (Curb Ramps)

Intersection ID: 47137 Main Street: DARLINGTON RD **Cross Street: FIELDSTONE MANOR DR** Location: ADA ID: 29F5DDB4D624 Ramp Type: PerpDiag Initial Pass/Fail: Fail **Overall Compliance: No** Severity Score: 21.25

**Codes/Mitigation Info/Possible Solution** 

Street 1 Name Stop Condition-Street 2 Street 2 Name Stop Condition-Street 1

**DARLINGTON RD** None FIELDSTONE MANOR DR StopSign

Possible Solutions: Remove & Replace Curb Ramp With **Two New Directional Ramps or** Equivalent. Surveyor Notes: N/A PROW/ADA: Not Found, R304.5.1, R304.2.2

Total Cost: 3200.00

| Field Measurements/Component Compliance |                        |                       |       |                        |                             |       |
|-----------------------------------------|------------------------|-----------------------|-------|------------------------|-----------------------------|-------|
|                                         | Compliance Description |                       | Data  | Compliance Description |                             | Data  |
|                                         | N/A                    | Ramp Length (in)      | 48.0  | No                     | Ramp Slope (%)              | 8.9   |
|                                         | No                     | Ramp Width (in)       | 40.0  | Yes                    | Ramp XSlope (%)             | 0.3   |
|                                         | N/A                    | Flare Type LT         | N/A   | N/A                    | Flare Type RT               | N/A   |
|                                         | N/A                    | Flare Slope LT (%)    | N/A   | N/A                    | Flare Slope RT (%)          | N/A   |
|                                         | N/A                    | Flare Traversable LT? | N/A   | N/A                    | Flare Traversable RT?       | N/A   |
|                                         | N/A                    | Landing Length (in)   | N/A   | N/A                    | DWS Provided?               | N/A   |
|                                         | N/A                    | Landing Width (in)    | N/A   | N/A                    | DWS Contrast?               | N/A   |
|                                         | N/A                    | Landing Slope (%)     | N/A   | N/A                    | DWS Length (in)             | N/A   |
|                                         | N/A                    | Landing X Slope (%)   | N/A   | N/A                    | DWS Full Width?             | N/A   |
|                                         | N/A                    | Landing Curb? (Y/N)   | N/A   | N/A                    | DWS Offset (in)             | N/A   |
|                                         | N/A                    | Shared Landing?       | N/A   |                        |                             |       |
|                                         | N/A                    | Gutter Ponding?       | N/A   | N/A                    | Gutter Slope (%)            | N/A   |
|                                         | N/A                    | Gutter Lip Ht (in)    | N/A   | N/A                    | Gutter X Slope (%)          | N/A   |
|                                         | N/A                    | Painted X Walk1?      | No    | N/A                    | Painted X Walk2?            | No    |
|                                         |                        | X Walk 1 Direction    | To NE |                        | X Walk 2 Direction          | To NW |
|                                         | N/A                    | X Walk 1 Width (in)   | N/A   | N/A                    | X Walk 2 Width (in)         | N/A   |
|                                         |                        | X Walk 1 Slope (%)    | 1.0   |                        | X Walk 2 Slope (%)          | 1.8   |
|                                         |                        | X Walk 1 X Slope (%)  | 1.6   |                        | X Walk 2 X Slope (%)        | 1.0   |
|                                         | N/A                    | Ramp inside XWalk1?   | N/A   | N/A                    | Ramp inside XWalk2?         | N/A   |
|                                         |                        | Road Slope (%)        | 0.5   | N/A                    | Clear Space?                | N/A   |
|                                         |                        | Road X Slope (%)      | 2.4   | N/A                    | Clear Space to XWalk (in)   | N/A   |
|                                         | N/A                    | Any Obstructions?     | N/A   | N/A                    | Storm Grate/Utility Hazard? | N/A   |
|                                         |                        | Obstruction Type      |       |                        | Storm Grate/Utility Type    |       |
|                                         |                        |                       | N/A   |                        |                             | N/A   |
|                                         |                        |                       |       | Yes                    | Surface Condition? (G/P)    | Good  |
| 4                                       | No.                    | Walle Table           | ,     | -                      |                             |       |