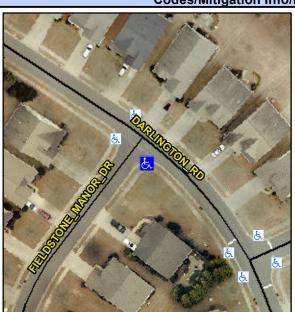

## **Access Compliance Report Public Rights-of-Way** (Curb Ramps)

Intersection ID: 47137 Main Street: DARLINGTON RD **Cross Street: FIELDSTONE MANOR DR** Location: ADA ID: 29F5DDB4D624 Ramp Type: PerpDiag Initial Pass/Fail: Fail **Overall Compliance: No** Severity Score: 21.25

**Codes/Mitigation Info/Possible Solution** 

Street 1 Name Stop Condition-Street 2 Street 2 Name Stop Condition-Street 1

**DARLINGTON RD** None FIELDSTONE MANOR DR StopSign

Possible Solutions: Remove & Replace Curb Ramp With **Two New Directional Ramps or** Equivalent. Surveyor Notes: N/A PROW/ADA: Not Found, R304.5.1, R304.2.2