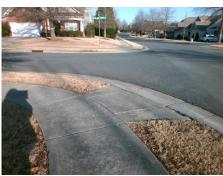

## **Access Compliance Report Public Rights-of-Way** (Curb Ramps)

Intersection ID: 47137 Main Street: DARLINGTON RD **Cross Street: FIELDSTONE MANOR DR** Location: ADA ID: 29F5DDB4D624 Ramp Type: PerpDiag Initial Pass/Fail: Fail **Overall Compliance: No** Severity Score: 21.25

**Codes/Mitigation Info/Possible Solution** 

Street 1 Name Stop Condition-Street 2 Street 2 Name Stop Condition-Street 1

**DARLINGTON RD** None FIELDSTONE MANOR DR StopSign

Possible Solutions: Remove & Replace Curb Ramp With **Two New Directional Ramps or** Equivalent. Surveyor Notes: N/A PROW/ADA: Not Found, R304.5.1, R304.2.2

Total Cost: 3200.00

| Field Measurements/Component Compliance |                        |                       |       |                        |                             |       |
|-----------------------------------------|------------------------|-----------------------|-------|------------------------|-----------------------------|-------|
|                                         | Compliance Description |                       | Data  | Compliance Description |                             | Data  |
|                                         | N/A                    | Ramp Length (in)      | 48.0  | No                     | Ramp Slope (%)              | 8.9   |
|                                         | No                     | Ramp Width (in)       | 40.0  | Yes                    | Ramp XSlope (%)             | 0.3   |
|                                         | N/A                    | Flare Type LT         | N/A   | N/A                    | Flare Type RT               | N/A   |
|                                         | N/A                    | Flare Slope LT (%)    | N/A   | N/A                    | Flare Slope RT (%)          | N/A   |
|                                         | N/A                    | Flare Traversable LT? | N/A   | N/A                    | Flare Traversable RT?       | N/A   |
|                                         | N/A                    | Landing Length (in)   | N/A   | N/A                    | DWS Provided?               | N/A   |
|                                         | N/A                    | Landing Width (in)    | N/A   | N/A                    | DWS Contrast?               | N/A   |
|                                         | N/A                    | Landing Slope (%)     | N/A   | N/A                    | DWS Length (in)             | N/A   |
|                                         | N/A                    | Landing X Slope (%)   | N/A   | N/A                    | DWS Full Width?             | N/A   |
|                                         | N/A                    | Landing Curb? (Y/N)   | N/A   | N/A                    | DWS Offset (in)             | N/A   |
|                                         | N/A                    | Shared Landing?       | N/A   |                        |                             |       |
|                                         | N/A                    | Gutter Ponding?       | N/A   | N/A                    | Gutter Slope (%)            | N/A   |
|                                         | N/A                    | Gutter Lip Ht (in)    | N/A   | N/A                    | Gutter X Slope (%)          | N/A   |
|                                         | N/A                    | Painted X Walk1?      | No    | N/A                    | Painted X Walk2?            | No    |
|                                         |                        | X Walk 1 Direction    | To NE |                        | X Walk 2 Direction          | To NW |
|                                         | N/A                    | X Walk 1 Width (in)   | N/A   | N/A                    | X Walk 2 Width (in)         | N/A   |
|                                         |                        | X Walk 1 Slope (%)    | 1.0   |                        | X Walk 2 Slope (%)          | 1.8   |
|                                         |                        | X Walk 1 X Slope (%)  | 1.6   |                        | X Walk 2 X Slope (%)        | 1.0   |
|                                         | N/A                    | Ramp inside XWalk1?   | N/A   | N/A                    | Ramp inside XWalk2?         | N/A   |
|                                         |                        | Road Slope (%)        | 0.5   | N/A                    | Clear Space?                | N/A   |
|                                         |                        | Road X Slope (%)      | 2.4   | N/A                    | Clear Space to XWalk (in)   | N/A   |
|                                         | N/A                    | Any Obstructions?     | N/A   | N/A                    | Storm Grate/Utility Hazard? | N/A   |
|                                         |                        | Obstruction Type      |       |                        | Storm Grate/Utility Type    |       |
|                                         |                        |                       | N/A   |                        |                             | N/A   |
|                                         |                        |                       |       | Yes                    | Surface Condition? (G/P)    | Good  |
| 4                                       | No.                    | Walle Table           | ,     | -                      |                             |       |