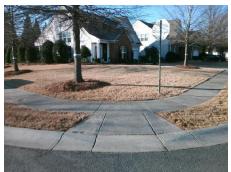

## **Access Compliance Report Public Rights-of-Way** (Curb Ramps)

Intersection ID: 47137 Main Street: DARLINGTON RD **Cross Street: FIELDSTONE MANOR DR** Location: ADA ID: 29F5DDB4D624 Ramp Type: PerpDiag Initial Pass/Fail: Fail **Overall Compliance: No** Severity Score: 21.25

**Codes/Mitigation Info/Possible Solution** 

Street 1 Name Stop Condition-Street 2 Street 2 Name Stop Condition-Street 1

**DARLINGTON RD** None FIELDSTONE MANOR DR StopSign

Possible Solutions: Remove & Replace Curb Ramp With **Two New Directional Ramps or** Equivalent. Surveyor Notes: N/A PROW/ADA: Not Found, R304.5.1, R304.2.2

Total Cost: 3200.00

| Field Measurements/Component Compliance |                        |                       |       |                        |                             |       |
|-----------------------------------------|------------------------|-----------------------|-------|------------------------|-----------------------------|-------|
|                                         | Compliance Description |                       | Data  | Compliance Description |                             | Data  |
|                                         | N/A                    | Ramp Length (in)      | 48.0  | No                     | Ramp Slope (%)              | 8.9   |
|                                         | No                     | Ramp Width (in)       | 40.0  | Yes                    | Ramp XSlope (%)             | 0.3   |
|                                         | N/A                    | Flare Type LT         | N/A   | N/A                    | Flare Type RT               | N/A   |
|                                         | N/A                    | Flare Slope LT (%)    | N/A   | N/A                    | Flare Slope RT (%)          | N/A   |
|                                         | N/A                    | Flare Traversable LT? | N/A   | N/A                    | Flare Traversable RT?       | N/A   |
|                                         | N/A                    | Landing Length (in)   | N/A   | N/A                    | DWS Provided?               | N/A   |
|                                         | N/A                    | Landing Width (in)    | N/A   | N/A                    | DWS Contrast?               | N/A   |
|                                         | N/A                    | Landing Slope (%)     | N/A   | N/A                    | DWS Length (in)             | N/A   |
|                                         | N/A                    | Landing X Slope (%)   | N/A   | N/A                    | DWS Full Width?             | N/A   |
|                                         | N/A                    | Landing Curb? (Y/N)   | N/A   | N/A                    | DWS Offset (in)             | N/A   |
|                                         | N/A                    | Shared Landing?       | N/A   |                        |                             |       |
|                                         | N/A                    | Gutter Ponding?       | N/A   | N/A                    | Gutter Slope (%)            | N/A   |
|                                         | N/A                    | Gutter Lip Ht (in)    | N/A   | N/A                    | Gutter X Slope (%)          | N/A   |
|                                         | N/A                    | Painted X Walk1?      | No    | N/A                    | Painted X Walk2?            | No    |
|                                         |                        | X Walk 1 Direction    | To NE |                        | X Walk 2 Direction          | To NW |
|                                         | N/A                    | X Walk 1 Width (in)   | N/A   | N/A                    | X Walk 2 Width (in)         | N/A   |
|                                         |                        | X Walk 1 Slope (%)    | 1.0   |                        | X Walk 2 Slope (%)          | 1.8   |
|                                         |                        | X Walk 1 X Slope (%)  | 1.6   |                        | X Walk 2 X Slope (%)        | 1.0   |
|                                         | N/A                    | Ramp inside XWalk1?   | N/A   | N/A                    | Ramp inside XWalk2?         | N/A   |
|                                         |                        | Road Slope (%)        | 0.5   | N/A                    | Clear Space?                | N/A   |
|                                         |                        | Road X Slope (%)      | 2.4   | N/A                    | Clear Space to XWalk (in)   | N/A   |
|                                         | N/A                    | Any Obstructions?     | N/A   | N/A                    | Storm Grate/Utility Hazard? | N/A   |
|                                         |                        | Obstruction Type      |       |                        | Storm Grate/Utility Type    |       |
|                                         |                        |                       | N/A   |                        |                             | N/A   |
|                                         |                        |                       |       | Yes                    | Surface Condition? (G/P)    | Good  |
| 4                                       | No.                    | Walle Table           | ,     | -                      |                             |       |