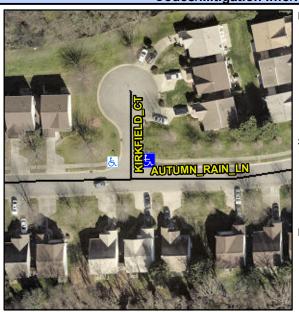

## Access Compliance Report Public Rights-of-Way (Curb Ramps)

Intersection ID: 17342 Main Street: AUTUMN\_RAIN\_LN Cross Street: KIRKFIELD\_CT Location: NE

ADA ID: 29F9CC4300CC Ramp Type: BlendTrans1 Initial Pass/Fail: Fail Overall Compliance: No Severity Score: 12.5

## Field Measurements/Component Compliance

Street 1 Name
Stop Condition-Street 1
Street 2 Name
Stop Condition-Street 2

KIRKFIELD CT
StopSign
AUTUMN RAIN LN
None

Possible Solutions:

Remove & Replace Curb Ramp With Two New Directional Ramps or Equivalent.