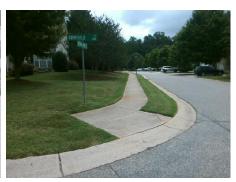

## Access Compliance Report Public Rights-of-Way (Curb Ramps)

Intersection ID: 17342 Main Street: AUTUMN\_RAIN\_LN Cross Street: KIRKFIELD\_CT Location: NE

ADA ID: 29F9CC4300CC Ramp Type: BlendTrans1 Initial Pass/Fail: Fail Overall Compliance: No Severity Score: 12.5

## Field Measurements/Component Compliance

Street 1 Name
Stop Condition-Street 1
Street 2 Name
Stop Condition-Street 2

KIRKFIELD CT
StopSign
AUTUMN RAIN LN
None

Possible Solutions:

Remove & Replace Curb Ramp With Two New Directional Ramps or Equivalent.