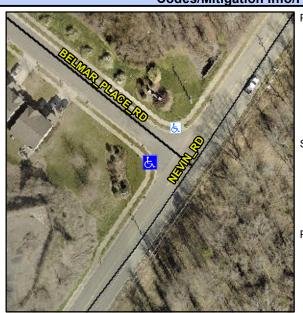

## Access Compliance Report Public Rights-of-Way (Curb Ramps)

Intersection ID: 48411 Main Street: NEVIN\_RD Cross Street: BELMAR\_PLACE\_RD Location: W

ADA ID: 29FB20799B81 Ramp Type: Perp Initial Pass/Fail: Fail Overall Compliance: No Severity Score: 12.5