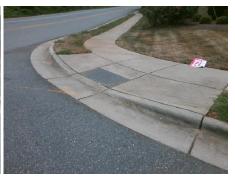

Possible Solutions:

Remove & Replace Entire Ramp.

N/A

N/A

Surveyor Notes:

N/A

N/A

N/A

PROW/ADA:

NOT Found, R304.2.2

N/A

N/A

Total Cost: \$ 1850.00

| Field Measurements/Component Compilance |                       |      |                        |                             |      |
|-----------------------------------------|-----------------------|------|------------------------|-----------------------------|------|
| Compliance Description                  |                       | Data | Compliance Description |                             | Data |
| N/A                                     | Ramp Length (in)      | 47.5 | No                     | Ramp Slope (%)              | 9.2  |
| Yes                                     | Ramp Width (in)       | 48.0 | Yes                    | Ramp XSlope (%)             | 1.2  |
| N/A                                     | Flare Type LT         | N/A  | N/A                    | Flare Type RT               | N/A  |
| N/A                                     | Flare Slope LT (%)    | N/A  | N/A                    | Flare Slope RT (%)          | N/A  |
| N/A                                     | Flare Traversable LT? | N/A  | N/A                    | Flare Traversable RT?       | N/A  |
| N/A                                     | Landing Length (in)   | N/A  | N/A                    | DWS Provided?               | N/A  |
| N/A                                     | Landing Width (in)    | N/A  | N/A                    | DWS Contrast?               | N/A  |
| N/A                                     | Landing Slope (%)     | N/A  | N/A                    | DWS Length (in)             | N/A  |
| N/A                                     | Landing X Slope (%)   | N/A  | N/A                    | DWS Full Width?             | N/A  |
| N/A                                     | Landing Curb? (Y/N)   | N/A  | N/A                    | DWS Offset (in)             | N/A  |
| N/A                                     | Shared Landing?       | N/A  |                        |                             |      |
| N/A                                     | Gutter Ponding?       | N/A  | N/A                    | Gutter Slope (%)            | N/A  |
| N/A                                     | Gutter Lip Ht (in)    | N/A  | N/A                    | Gutter X Slope (%)          | N/A  |
| N/A                                     | Painted X Walk1?      | No   | N/A                    | Painted X Walk2?            | N/A  |
|                                         | X Walk 1 Direction    | To N |                        | X Walk 2 Direction          | N/A  |
| N/A                                     | X Walk 1 Width (in)   | N/A  | N/A                    | X Walk 2 Width (in)         | N/A  |
|                                         | X Walk 1 Slope (%)    | 3.8  |                        | X Walk 2 Slope (%)          | N/A  |
|                                         | X Walk 1 X Slope (%)  | 4.5  |                        | X Walk 2 X Slope (%)        | N/A  |
| N/A                                     | Ramp inside XWalk1?   | N/A  | N/A                    | Ramp inside XWalk2?         | N/A  |
|                                         | Road Slope (%)        | N/A  | N/A                    | Clear Space?                | N/A  |
|                                         | Road X Slope (%)      | N/A  | N/A                    | Clear Space to XWalk (in)   | N/A  |
| N/A                                     | Any Obstructions?     | N/A  | N/A                    | Storm Grate/Utility Hazard? | N/A  |
|                                         | Obstruction Type      |      |                        | Storm Grate/Utility Type    |      |
|                                         |                       | N/A  |                        |                             | N/A  |
|                                         |                       |      | Yes                    | Surface Condition? (G/P)    | Good |