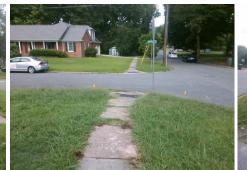

## Access Compliance Report Public Rights-of-Way (Curb Ramps)

| Intersection ID: 21812 Main Street: HUNTINGTOWNE_FARMS_LN Cross Street: TENSBURY_CT |                                       |                                                              |            |                                                                                                   |                       |               |                   | Location:                         | SE                  |
|-------------------------------------------------------------------------------------|---------------------------------------|--------------------------------------------------------------|------------|---------------------------------------------------------------------------------------------------|-----------------------|---------------|-------------------|-----------------------------------|---------------------|
| ADA ID: 29FC3DDD                                                                    |                                       |                                                              |            | Initial Pass/Fail: Fail Overall Compliance: No                                                    |                       |               | o Severity Score: | 21.25                             |                     |
|                                                                                     | · · · · · · · · · · · · · · · · · · · |                                                              |            |                                                                                                   |                       |               |                   |                                   |                     |
| Codes/Mitigation Info/Possible Solution Possible Solutions:                         |                                       |                                                              |            | Field Measurements/Component Compliance <u>Compliance Description</u> Data Compliance Description |                       |               |                   |                                   |                     |
| a 1                                                                                 |                                       |                                                              | _          | /A                                                                                                | Ramp Length (in)      | 206.0         | Yes               | Ramp Slope (%)                    | <u>Data</u><br>10.5 |
|                                                                                     |                                       | Remove & Replace Curb Ramp W<br>Two New Directional Ramps or | Vitn N     |                                                                                                   | Ramp Width (in)       | 208.0<br>47.0 | Yes               | Ramp Slope (%)<br>Ramp XSlope (%) | 10.5                |
|                                                                                     |                                       | Equivalent.                                                  |            | /A                                                                                                | Flare Type LT         | 47.0<br>N/A   | N/A               | Flare Type RT                     | N/A                 |
|                                                                                     |                                       |                                                              |            | /A<br>/A                                                                                          | Flare Slope LT (%)    | N/A           |                   | Flare Slope RT (%)                | N/A<br>N/A          |
|                                                                                     |                                       |                                                              |            | /A<br>/A                                                                                          | Flare Traversable LT? | N/A           |                   | Flare Traversable RT?             | N/A<br>N/A          |
| ammentie                                                                            | TOWNE FARMS LN                        |                                                              |            | /A<br>/A                                                                                          |                       | N/A<br>N/A    | N/A<br>N/A        | DWS Provided?                     | N/A<br>N/A          |
|                                                                                     | Berning -                             | Company Alexandre                                            |            |                                                                                                   | Landing Length (in)   |               |                   |                                   |                     |
| Make and a state of the                                                             |                                       | Surveyor Notes:                                              |            | /A<br>/A                                                                                          | Landing Width (in)    | N/A           |                   | DWS Contrast?                     | N/A                 |
| G.                                                                                  | G.                                    | N/A                                                          |            | /A                                                                                                | Landing Slope (%)     | N/A           | N/A               | DWS Length (in)                   | N/A                 |
|                                                                                     | Real Providence                       |                                                              |            | / <b>A</b>                                                                                        | Landing X Slope (%)   | N/A           | N/A               | DWS Full Width?                   | N/A                 |
|                                                                                     |                                       |                                                              |            | / <b>A</b>                                                                                        | Landing Curb? (Y/N)   | N/A           | N/A               | DWS Offset (in)                   | N/A                 |
|                                                                                     |                                       |                                                              | / <b>A</b> | Shared Landing?                                                                                   | N/A                   |               |                   |                                   |                     |
|                                                                                     | Sector Andrews                        | PROW/ADA:                                                    | N          | / <b>A</b>                                                                                        | Gutter Ponding?       | N/A           | N/A               | Gutter Slope (%)                  | N/A                 |
| Not Found, R304.5.1                                                                 |                                       |                                                              | N          | / <b>A</b>                                                                                        | Gutter Lip Ht (in)    | N/A           | N/A               | Gutter X Slope (%)                | N/A                 |
|                                                                                     |                                       |                                                              |            | / <b>A</b>                                                                                        | Painted X Walk1?      | No            | N/A               | Painted X Walk2?                  | No                  |
|                                                                                     |                                       |                                                              |            |                                                                                                   | X Walk 1 Direction    | To N          |                   | X Walk 2 Direction                | To W                |
|                                                                                     |                                       |                                                              | N          | / <b>A</b>                                                                                        | X Walk 1 Width (in)   | N/A           | N/A               | X Walk 2 Width (in)               | N/A                 |
| Street 1 Name                                                                       | HUNTINGTOWNE FARMS LN                 |                                                              |            |                                                                                                   | X Walk 1 Slope (%)    | 4.0           |                   | X Walk 2 Slope (%)                | 0.9                 |
| Stop Condition-Street 2                                                             | None                                  |                                                              |            |                                                                                                   | X Walk 1 X Slope (%)  | 0.0           |                   | X Walk 2 X Slope (%)              | 1.3                 |
| Street 2 Name                                                                       | TENSBURY CT                           |                                                              | Ν          | / <b>A</b>                                                                                        | Ramp inside XWalk1?   | N/A           | N/A               | Ramp inside XWalk2?               | N/A                 |
| Stop Condition-Street 1                                                             | StopSign                              |                                                              |            |                                                                                                   | Road Slope (%)        | 2.3           | N/A               | Clear Space?                      | N/A                 |
|                                                                                     |                                       |                                                              |            |                                                                                                   | Road X Slope (%)      | 1.7           | N/A               | Clear Space to XWalk (in)         | N/A                 |
|                                                                                     |                                       |                                                              | Ν          | / <b>A</b>                                                                                        | Any Obstructions?     | N/A           | N/A               | Storm Grate/Utility Hazard?       | N/A                 |
|                                                                                     |                                       | Total Cost: \$ 32                                            | 200.00     |                                                                                                   | Obstruction Type      |               |                   | Storm Grate/Utility Type          |                     |
|                                                                                     |                                       |                                                              |            |                                                                                                   |                       | N/A           |                   |                                   | N/A                 |
|                                                                                     |                                       |                                                              |            |                                                                                                   |                       |               | Yes               | Surface Condition? (G/P)          | Good                |