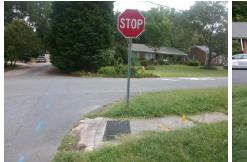

## Access Compliance Report Public Rights-of-Way (Curb Ramps)

| Intersection ID: 21812 Main Street: HUNTINGTOWNE_FARMS_LN Cross Street: TENSBURY_CT |                                       |                                                              |            |                                                                                                   |                       |               |                   | Location:                         | SE                  |
|-------------------------------------------------------------------------------------|---------------------------------------|--------------------------------------------------------------|------------|---------------------------------------------------------------------------------------------------|-----------------------|---------------|-------------------|-----------------------------------|---------------------|
| ADA ID: 29FC3DDD                                                                    |                                       |                                                              |            | Initial Pass/Fail: Fail Overall Compliance: No                                                    |                       |               | o Severity Score: | 21.25                             |                     |
|                                                                                     | · · · · · · · · · · · · · · · · · · · |                                                              |            |                                                                                                   |                       |               |                   |                                   |                     |
| Codes/Mitigation Info/Possible Solution Possible Solutions:                         |                                       |                                                              |            | Field Measurements/Component Compliance <u>Compliance Description</u> Data Compliance Description |                       |               |                   |                                   |                     |
| a 1                                                                                 |                                       |                                                              | _          | /A                                                                                                | Ramp Length (in)      | 206.0         | Yes               | Ramp Slope (%)                    | <u>Data</u><br>10.5 |
|                                                                                     |                                       | Remove & Replace Curb Ramp W<br>Two New Directional Ramps or | Vitn N     |                                                                                                   | Ramp Width (in)       | 208.0<br>47.0 | Yes               | Ramp Slope (%)<br>Ramp XSlope (%) | 10.5                |
|                                                                                     |                                       | Equivalent.                                                  |            | /A                                                                                                | Flare Type LT         | 47.0<br>N/A   | N/A               | Flare Type RT                     | N/A                 |
|                                                                                     |                                       |                                                              |            | /A<br>/A                                                                                          | Flare Slope LT (%)    | N/A           |                   | Flare Slope RT (%)                | N/A<br>N/A          |
|                                                                                     |                                       |                                                              |            | /A<br>/A                                                                                          | Flare Traversable LT? | N/A           |                   | Flare Traversable RT?             | N/A<br>N/A          |
| ammentie                                                                            | TOWNE FARMS LN                        |                                                              |            | /A<br>/A                                                                                          |                       | N/A<br>N/A    | N/A<br>N/A        | DWS Provided?                     | N/A<br>N/A          |
|                                                                                     | Berning -                             | Company Alexandre                                            |            |                                                                                                   | Landing Length (in)   |               |                   |                                   |                     |
| Make and a state of the                                                             |                                       | Surveyor Notes:                                              |            | /A<br>/A                                                                                          | Landing Width (in)    | N/A           |                   | DWS Contrast?                     | N/A                 |
| G.                                                                                  | G.                                    | N/A                                                          |            | /A                                                                                                | Landing Slope (%)     | N/A           | N/A               | DWS Length (in)                   | N/A                 |
|                                                                                     | Real Providence                       |                                                              |            | / <b>A</b>                                                                                        | Landing X Slope (%)   | N/A           | N/A               | DWS Full Width?                   | N/A                 |
|                                                                                     |                                       |                                                              |            | / <b>A</b>                                                                                        | Landing Curb? (Y/N)   | N/A           | N/A               | DWS Offset (in)                   | N/A                 |
|                                                                                     |                                       |                                                              | / <b>A</b> | Shared Landing?                                                                                   | N/A                   |               |                   |                                   |                     |
|                                                                                     | Sector Andrews                        | PROW/ADA:                                                    | N          | / <b>A</b>                                                                                        | Gutter Ponding?       | N/A           | N/A               | Gutter Slope (%)                  | N/A                 |
| Not Found, R304.5.1                                                                 |                                       |                                                              | N          | / <b>A</b>                                                                                        | Gutter Lip Ht (in)    | N/A           | N/A               | Gutter X Slope (%)                | N/A                 |
|                                                                                     |                                       |                                                              |            | / <b>A</b>                                                                                        | Painted X Walk1?      | No            | N/A               | Painted X Walk2?                  | No                  |
|                                                                                     |                                       |                                                              |            |                                                                                                   | X Walk 1 Direction    | To N          |                   | X Walk 2 Direction                | To W                |
|                                                                                     |                                       |                                                              | N          | / <b>A</b>                                                                                        | X Walk 1 Width (in)   | N/A           | N/A               | X Walk 2 Width (in)               | N/A                 |
| Street 1 Name                                                                       | HUNTINGTOWNE FARMS LN                 |                                                              |            |                                                                                                   | X Walk 1 Slope (%)    | 4.0           |                   | X Walk 2 Slope (%)                | 0.9                 |
| Stop Condition-Street 2                                                             | None                                  |                                                              |            |                                                                                                   | X Walk 1 X Slope (%)  | 0.0           |                   | X Walk 2 X Slope (%)              | 1.3                 |
| Street 2 Name                                                                       | TENSBURY CT                           |                                                              | Ν          | / <b>A</b>                                                                                        | Ramp inside XWalk1?   | N/A           | N/A               | Ramp inside XWalk2?               | N/A                 |
| Stop Condition-Street 1                                                             | StopSign                              |                                                              |            |                                                                                                   | Road Slope (%)        | 2.3           | N/A               | Clear Space?                      | N/A                 |
|                                                                                     |                                       |                                                              |            |                                                                                                   | Road X Slope (%)      | 1.7           | N/A               | Clear Space to XWalk (in)         | N/A                 |
|                                                                                     |                                       |                                                              | Ν          | / <b>A</b>                                                                                        | Any Obstructions?     | N/A           | N/A               | Storm Grate/Utility Hazard?       | N/A                 |
|                                                                                     |                                       | Total Cost: \$ 32                                            | 200.00     |                                                                                                   | Obstruction Type      |               |                   | Storm Grate/Utility Type          |                     |
|                                                                                     |                                       |                                                              |            |                                                                                                   |                       | N/A           |                   |                                   | N/A                 |
|                                                                                     |                                       |                                                              |            |                                                                                                   |                       |               | Yes               | Surface Condition? (G/P)          | Good                |