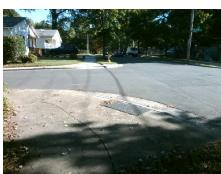

Surveyor Notes:

N/A

PROW/ADA:

Total Cost:

R304.5.1, R304.5.3

3200.00

| Compliance Description Data |                       |       | liance Description | Data                        |       |
|-----------------------------|-----------------------|-------|--------------------|-----------------------------|-------|
| N/A                         | Ramp Length (in)      | 67.0  | Yes                | BlendTrans Slope (%)        | 1.9   |
| No                          | Ramp Width (in)       | 39.5  | No                 | BlendTrans XSlope (%)       | 3.0   |
| N/A                         | Flare Type LT         | N/A   | N/A                | Flare Type RT               | N/A   |
| N/A                         | Flare Slope LT (%)    | N/A   | N/A                | Flare Slope RT (%)          | N/A   |
| N/A                         | Flare Traversable LT? | N/A   | N/A                | Flare Traversable RT?       | N/A   |
| N/A                         | Landing Length (in)   | N/A   | N/A                | DWS Provided?               | N/A   |
| N/A                         | Landing Width (in)    | N/A   | N/A                | DWS Contrast?               | N/A   |
| N/A                         | Landing Slope (%)     | N/A   | N/A                | DWS Length (in)             | N/A   |
| N/A                         | Landing X Slope (%)   | N/A   | N/A                | DWS Full Width?             | N/A   |
| N/A                         | Landing Curb? (Y/N)   | N/A   | N/A                | DWS Offset (in)             | N/A   |
| N/A                         | Shared Landing?       | N/A   |                    |                             |       |
| N/A                         | Gutter Ponding?       | N/A   | N/A                | Gutter Slope (%)            | N/A   |
| N/A                         | Gutter Lip Ht (in)    | N/A   | N/A                | Gutter X Slope (%)          | N/A   |
| N/A                         | Painted X Walk1?      | No    | N/A                | Painted X Walk2?            | No    |
|                             | X Walk 1 Direction    | To SE |                    | X Walk 2 Direction          | To NE |
|                             | X Walk 1 Width (in)   | N/A   |                    | X Walk 2 Width (in)         | N/A   |
|                             | X Walk 1 Slope (%)    | 2.4   |                    | X Walk 2 Slope (%)          | 6.8   |
|                             | X Walk 1 X Slope (%)  | 5.6   |                    | X Walk 2 X Slope (%)        | 2.5   |
| N/A                         | Ramp inside XWalk1?   | N/A   | N/A                | Ramp inside XWalk2?         | N/A   |
|                             | Road Slope (%)        | 4.3   |                    | Clear Space?                | N/A   |
|                             | Road X Slope (%)      | 6.0   | N/A                | Clear Space to XWalk (in)   | N/A   |
| N/A                         | Any Obstructions?     | N/A   | N/A                | Storm Grate/Utility Hazard? | N/A   |
|                             | Obstruction Type      |       |                    | Storm Grate/Utility Type    |       |
|                             |                       | N/A   |                    |                             | N/A   |
|                             |                       |       | Yes                | Surface Condition? (G/P)    | Good  |
|                             | AS ST                 |       | N/A                | Curb Slope (%)              | 4.9   |