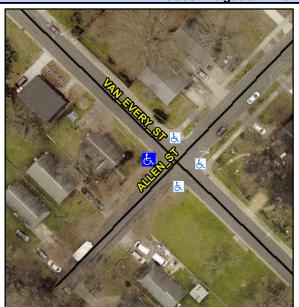

## Access Compliance Report Public Rights-of-Way (Curb Ramps)

Intersection ID: 12435Main Street: ALLEN\_STCross Street: VAN\_EVERY\_STLocation: WADA ID: 2A04858E3BFDRamp Type: BlendTrans1Initial Pass/Fail: Fail Overall Compliance: No Severity Score: 10

## Field Measurements/Component Compliance

Street 1 Name
Stop Condition-Street 1
Street 2 Name
Stop Condition-Street 2

ALLEN ST None VAN EVERY ST StopSign Possible Solutions:

Remove & Replace Curb Ramp With Two New Directional Ramps or Equivalent.