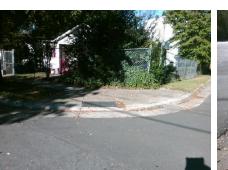

Surveyor Notes:

N/A

PROW/ADA:

Total Cost:

R304.5.1, R304.5.3

3200.00

| Compliance Description Data |                       |       | liance Description | Data                        |       |
|-----------------------------|-----------------------|-------|--------------------|-----------------------------|-------|
| N/A                         | Ramp Length (in)      | 67.0  | Yes                | BlendTrans Slope (%)        | 1.9   |
| No                          | Ramp Width (in)       | 39.5  | No                 | BlendTrans XSlope (%)       | 3.0   |
| N/A                         | Flare Type LT         | N/A   | N/A                | Flare Type RT               | N/A   |
| N/A                         | Flare Slope LT (%)    | N/A   | N/A                | Flare Slope RT (%)          | N/A   |
| N/A                         | Flare Traversable LT? | N/A   | N/A                | Flare Traversable RT?       | N/A   |
| N/A                         | Landing Length (in)   | N/A   | N/A                | DWS Provided?               | N/A   |
| N/A                         | Landing Width (in)    | N/A   | N/A                | DWS Contrast?               | N/A   |
| N/A                         | Landing Slope (%)     | N/A   | N/A                | DWS Length (in)             | N/A   |
| N/A                         | Landing X Slope (%)   | N/A   | N/A                | DWS Full Width?             | N/A   |
| N/A                         | Landing Curb? (Y/N)   | N/A   | N/A                | DWS Offset (in)             | N/A   |
| N/A                         | Shared Landing?       | N/A   |                    |                             |       |
| N/A                         | Gutter Ponding?       | N/A   | N/A                | Gutter Slope (%)            | N/A   |
| N/A                         | Gutter Lip Ht (in)    | N/A   | N/A                | Gutter X Slope (%)          | N/A   |
| N/A                         | Painted X Walk1?      | No    | N/A                | Painted X Walk2?            | No    |
|                             | X Walk 1 Direction    | To SE |                    | X Walk 2 Direction          | To NE |
|                             | X Walk 1 Width (in)   | N/A   |                    | X Walk 2 Width (in)         | N/A   |
|                             | X Walk 1 Slope (%)    | 2.4   |                    | X Walk 2 Slope (%)          | 6.8   |
|                             | X Walk 1 X Slope (%)  | 5.6   |                    | X Walk 2 X Slope (%)        | 2.5   |
| N/A                         | Ramp inside XWalk1?   | N/A   | N/A                | Ramp inside XWalk2?         | N/A   |
|                             | Road Slope (%)        | 4.3   |                    | Clear Space?                | N/A   |
|                             | Road X Slope (%)      | 6.0   | N/A                | Clear Space to XWalk (in)   | N/A   |
| N/A                         | Any Obstructions?     | N/A   | N/A                | Storm Grate/Utility Hazard? | N/A   |
|                             | Obstruction Type      |       |                    | Storm Grate/Utility Type    |       |
|                             |                       | N/A   |                    |                             | N/A   |
|                             |                       |       | Yes                | Surface Condition? (G/P)    | Good  |
|                             | AS ST                 |       | N/A                | Curb Slope (%)              | 4.9   |