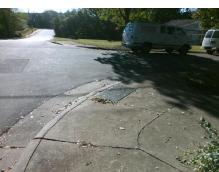

Surveyor Notes:

N/A

PROW/ADA:

Total Cost:

R304.5.1, R304.5.3

3200.00

| Compliance Description Data |                       |       | liance Description | Data                        |       |
|-----------------------------|-----------------------|-------|--------------------|-----------------------------|-------|
| N/A                         | Ramp Length (in)      | 67.0  | Yes                | BlendTrans Slope (%)        | 1.9   |
| No                          | Ramp Width (in)       | 39.5  | No                 | BlendTrans XSlope (%)       | 3.0   |
| N/A                         | Flare Type LT         | N/A   | N/A                | Flare Type RT               | N/A   |
| N/A                         | Flare Slope LT (%)    | N/A   | N/A                | Flare Slope RT (%)          | N/A   |
| N/A                         | Flare Traversable LT? | N/A   | N/A                | Flare Traversable RT?       | N/A   |
| N/A                         | Landing Length (in)   | N/A   | N/A                | DWS Provided?               | N/A   |
| N/A                         | Landing Width (in)    | N/A   | N/A                | DWS Contrast?               | N/A   |
| N/A                         | Landing Slope (%)     | N/A   | N/A                | DWS Length (in)             | N/A   |
| N/A                         | Landing X Slope (%)   | N/A   | N/A                | DWS Full Width?             | N/A   |
| N/A                         | Landing Curb? (Y/N)   | N/A   | N/A                | DWS Offset (in)             | N/A   |
| N/A                         | Shared Landing?       | N/A   |                    |                             |       |
| N/A                         | Gutter Ponding?       | N/A   | N/A                | Gutter Slope (%)            | N/A   |
| N/A                         | Gutter Lip Ht (in)    | N/A   | N/A                | Gutter X Slope (%)          | N/A   |
| N/A                         | Painted X Walk1?      | No    | N/A                | Painted X Walk2?            | No    |
|                             | X Walk 1 Direction    | To SE |                    | X Walk 2 Direction          | To NE |
|                             | X Walk 1 Width (in)   | N/A   |                    | X Walk 2 Width (in)         | N/A   |
|                             | X Walk 1 Slope (%)    | 2.4   |                    | X Walk 2 Slope (%)          | 6.8   |
|                             | X Walk 1 X Slope (%)  | 5.6   |                    | X Walk 2 X Slope (%)        | 2.5   |
| N/A                         | Ramp inside XWalk1?   | N/A   | N/A                | Ramp inside XWalk2?         | N/A   |
|                             | Road Slope (%)        | 4.3   |                    | Clear Space?                | N/A   |
|                             | Road X Slope (%)      | 6.0   | N/A                | Clear Space to XWalk (in)   | N/A   |
| N/A                         | Any Obstructions?     | N/A   | N/A                | Storm Grate/Utility Hazard? | N/A   |
|                             | Obstruction Type      |       |                    | Storm Grate/Utility Type    |       |
|                             |                       | N/A   |                    |                             | N/A   |
|                             |                       |       | Yes                | Surface Condition? (G/P)    | Good  |
|                             | AS ST                 |       | N/A                | Curb Slope (%)              | 4.9   |