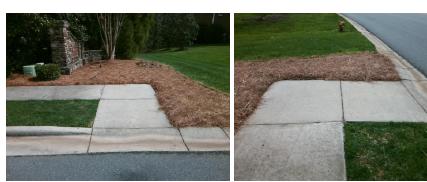

## Access Compliance Report Public Rights-of-Way (Curb Ramps)

Intersection ID: 10035854 Main Street: RETANA\_DR Cross Street: N/A Location: E

ADA ID: 2A0BA47E81F7 Ramp Type: Perp Initial Pass/Fail: Fail Overall Compliance: No Severity Score: 12.5

1850.00

| Field Measurements/Component Compliance |                       |      |       |                             |      |  |
|-----------------------------------------|-----------------------|------|-------|-----------------------------|------|--|
| Compl                                   | iance Description     | Data | Compl | iance Description           | Data |  |
| N/A                                     | Ramp Length (in)      | 48.0 | No    | Ramp Slope (%)              | 9.0  |  |
| Yes                                     | Ramp Width (in)       | 56.5 | Yes   | Ramp XSlope (%)             | 1.2  |  |
| N/A                                     | Flare Type LT         | N/A  | N/A   | Flare Type RT               | N/A  |  |
| N/A                                     | Flare Slope LT (%)    | N/A  | N/A   | Flare Slope RT (%)          | N/A  |  |
| N/A                                     | Flare Traversable LT? | N/A  | N/A   | Flare Traversable RT?       | N/A  |  |
| N/A                                     | Landing Length (in)   | N/A  | N/A   | DWS Provided?               | N/A  |  |
| N/A                                     | Landing Width (in)    | N/A  | N/A   | DWS Contrast?               | N/A  |  |
| N/A                                     | Landing Slope (%)     | N/A  | N/A   | DWS Length (in)             | N/A  |  |
| N/A                                     | Landing X Slope (%)   | N/A  | N/A   | DWS Full Width?             | N/A  |  |
| N/A                                     | Landing Curb? (Y/N)   | N/A  | N/A   | DWS Offset (in)             | N/A  |  |
| N/A                                     | Shared Landing?       | N/A  |       |                             |      |  |
| N/A                                     | Gutter Ponding?       | N/A  | N/A   | Gutter Slope (%)            | N/A  |  |
| N/A                                     | Gutter Lip Ht (in)    | N/A  | N/A   | Gutter X Slope (%)          | N/A  |  |
| N/A                                     | Painted X Walk1?      | No   | N/A   | Painted X Walk2?            | N/A  |  |
|                                         | X Walk 1 Direction    | To W |       | X Walk 2 Direction          | N/A  |  |
| N/A                                     | X Walk 1 Width (in)   | N/A  | N/A   | X Walk 2 Width (in)         | N/A  |  |
|                                         | X Walk 1 Slope (%)    | 1.5  |       | X Walk 2 Slope (%)          | N/A  |  |
|                                         | X Walk 1 X Slope (%)  | 2.6  |       | X Walk 2 X Slope (%)        | N/A  |  |
| N/A                                     | Ramp inside XWalk1?   | N/A  | N/A   | Ramp inside XWalk2?         | N/A  |  |
|                                         | Road Slope (%)        | N/A  | N/A   | Clear Space?                | N/A  |  |
|                                         | Road X Slope (%)      | N/A  | N/A   | Clear Space to XWalk (in)   | N/A  |  |
| N/A                                     | Any Obstructions?     | N/A  | N/A   | Storm Grate/Utility Hazard? | N/A  |  |
|                                         | Obstruction Type      |      |       | Storm Grate/Utility Type    |      |  |
|                                         |                       | N/A  |       |                             | N/A  |  |
|                                         |                       |      | Yes   | Surface Condition? (G/P)    | Good |  |