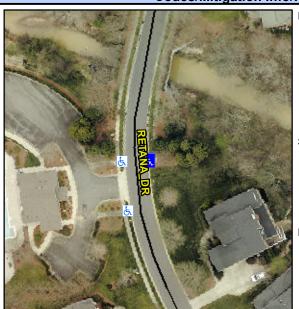

## Access Compliance Report Public Rights-of-Way (Curb Ramps)

Intersection ID: 10035854 Main Street: RETANA\_DR Cross Street: N/A Location: E

ADA ID: 2A0BA47E81F7 Ramp Type: Perp Initial Pass/Fail: Fail Overall Compliance: No Severity Score: 12.5