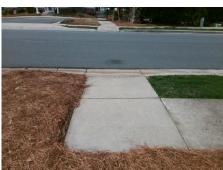

## Access Compliance Report Public Rights-of-Way (Curb Ramps)

Intersection ID: 10035854 Main Street: RETANA\_DR Cross Street: N/A Location: E

ADA ID: 2A0BA47E81F7 Ramp Type: Perp Initial Pass/Fail: Fail Overall Compliance: No Severity Score: 12.5

1850.00

| Field Measurements/Component Compliance |                       |      |       |                             |      |  |
|-----------------------------------------|-----------------------|------|-------|-----------------------------|------|--|
| Compl                                   | iance Description     | Data | Compl | iance Description           | Data |  |
| N/A                                     | Ramp Length (in)      | 48.0 | No    | Ramp Slope (%)              | 9.0  |  |
| Yes                                     | Ramp Width (in)       | 56.5 | Yes   | Ramp XSlope (%)             | 1.2  |  |
| N/A                                     | Flare Type LT         | N/A  | N/A   | Flare Type RT               | N/A  |  |
| N/A                                     | Flare Slope LT (%)    | N/A  | N/A   | Flare Slope RT (%)          | N/A  |  |
| N/A                                     | Flare Traversable LT? | N/A  | N/A   | Flare Traversable RT?       | N/A  |  |
| N/A                                     | Landing Length (in)   | N/A  | N/A   | DWS Provided?               | N/A  |  |
| N/A                                     | Landing Width (in)    | N/A  | N/A   | DWS Contrast?               | N/A  |  |
| N/A                                     | Landing Slope (%)     | N/A  | N/A   | DWS Length (in)             | N/A  |  |
| N/A                                     | Landing X Slope (%)   | N/A  | N/A   | DWS Full Width?             | N/A  |  |
| N/A                                     | Landing Curb? (Y/N)   | N/A  | N/A   | DWS Offset (in)             | N/A  |  |
| N/A                                     | Shared Landing?       | N/A  |       |                             |      |  |
| N/A                                     | Gutter Ponding?       | N/A  | N/A   | Gutter Slope (%)            | N/A  |  |
| N/A                                     | Gutter Lip Ht (in)    | N/A  | N/A   | Gutter X Slope (%)          | N/A  |  |
| N/A                                     | Painted X Walk1?      | No   | N/A   | Painted X Walk2?            | N/A  |  |
|                                         | X Walk 1 Direction    | To W |       | X Walk 2 Direction          | N/A  |  |
| N/A                                     | X Walk 1 Width (in)   | N/A  | N/A   | X Walk 2 Width (in)         | N/A  |  |
|                                         | X Walk 1 Slope (%)    | 1.5  |       | X Walk 2 Slope (%)          | N/A  |  |
|                                         | X Walk 1 X Slope (%)  | 2.6  |       | X Walk 2 X Slope (%)        | N/A  |  |
| N/A                                     | Ramp inside XWalk1?   | N/A  | N/A   | Ramp inside XWalk2?         | N/A  |  |
|                                         | Road Slope (%)        | N/A  | N/A   | Clear Space?                | N/A  |  |
|                                         | Road X Slope (%)      | N/A  | N/A   | Clear Space to XWalk (in)   | N/A  |  |
| N/A                                     | Any Obstructions?     | N/A  | N/A   | Storm Grate/Utility Hazard? | N/A  |  |
|                                         | Obstruction Type      |      |       | Storm Grate/Utility Type    |      |  |
|                                         |                       | N/A  |       |                             | N/A  |  |
|                                         |                       |      | Yes   | Surface Condition? (G/P)    | Good |  |