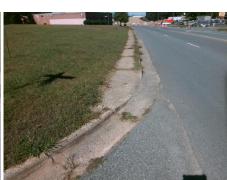

Codes/Mitigation Info/Possible Solution

Street 1 Name ATMORE ST
Stop Condition-Street 2 StopSign
Street 2 Name N/A
Stop Condition-Street 1 N/A

| Possible Solutions:           |  |  |  |  |  |  |
|-------------------------------|--|--|--|--|--|--|
| Remove & Replace Entire Ramp. |  |  |  |  |  |  |
|                               |  |  |  |  |  |  |
|                               |  |  |  |  |  |  |
|                               |  |  |  |  |  |  |
|                               |  |  |  |  |  |  |
|                               |  |  |  |  |  |  |
| Surveyor Notes:               |  |  |  |  |  |  |
| N/A                           |  |  |  |  |  |  |
|                               |  |  |  |  |  |  |
|                               |  |  |  |  |  |  |
|                               |  |  |  |  |  |  |
| PROW/ADA:                     |  |  |  |  |  |  |
| Not Found, R304.2.2, R304.5.3 |  |  |  |  |  |  |
|                               |  |  |  |  |  |  |
|                               |  |  |  |  |  |  |
|                               |  |  |  |  |  |  |
|                               |  |  |  |  |  |  |
|                               |  |  |  |  |  |  |
|                               |  |  |  |  |  |  |

Total Cost:

1850.00

| Field Measurements/Component Compliance |                       |       |                        |        |                       |      |  |
|-----------------------------------------|-----------------------|-------|------------------------|--------|-----------------------|------|--|
| Compl                                   | iance Description     | Data  | Compl                  | liance | Description           | Data |  |
| N/A                                     | Ramp Length (in)      | 36.0  | No                     | Ramp   | Slope (%)             | 11.2 |  |
| Yes                                     | Ramp Width (in)       | 54.0  | No                     | Ramp   | XSlope (%)            | 4.3  |  |
| N/A                                     | Flare Type LT         | N/A   | N/A                    | Flare  | Type RT               | N/A  |  |
| N/A                                     | Flare Slope LT (%)    | N/A   | N/A Flare Slope RT (%) |        | N/A                   |      |  |
| N/A                                     | Flare Traversable LT? | N/A   | N/A                    | Flare  | Traversable RT?       | N/A  |  |
| N/A                                     | Landing Length (in)   | N/A   | N/A                    | DWS    | Provided?             | N/A  |  |
| N/A                                     | Landing Width (in)    | N/A   | N/A                    | DWS    | Contrast?             | N/A  |  |
| N/A                                     | Landing Slope (%)     | N/A   | N/A                    | DWS    | Length (in)           | N/A  |  |
| N/A                                     | Landing X Slope (%)   | N/A   | N/A                    | DWS    | Full Width?           | N/A  |  |
| N/A                                     | Landing Curb? (Y/N)   | N/A   | N/A                    | DWS    | Offset (in)           | N/A  |  |
| N/A                                     | Shared Landing?       | N/A   |                        |        |                       |      |  |
| N/A                                     | Gutter Ponding?       | N/A   | N/A                    | Gutte  | r Slope (%)           | N/A  |  |
| N/A                                     | Gutter Lip Ht (in)    | N/A   | N/A                    | Gutte  | r X Slope (%)         | N/A  |  |
| N/A                                     | Painted X Walk1?      | No    | N/A                    | Painte | ed X Walk2?           | N/A  |  |
|                                         | X Walk 1 Direction    | To SE |                        | X Wa   | lk 2 Direction        | N/A  |  |
| N/A                                     | X Walk 1 Width (in)   | N/A   | N/A                    | X Wa   | lk 2 Width (in)       | N/A  |  |
|                                         | X Walk 1 Slope (%)    | 1.9   |                        | X Wa   | lk 2 Slope (%)        | N/A  |  |
|                                         | X Walk 1 X Slope (%)  | 4.0   |                        | X Wa   | lk 2 X Slope (%)      | N/A  |  |
| N/A                                     | Ramp inside XWalk1?   | N/A   | N/A                    | Ramp   | inside XWalk2?        | N/A  |  |
|                                         | Road Slope (%)        | N/A   | N/A                    | Clear  | Space?                | N/A  |  |
|                                         | Road X Slope (%)      | N/A   | N/A                    | Clear  | Space to XWalk (in)   | N/A  |  |
| N/A                                     | Any Obstructions?     | N/A   | N/A                    | Storm  | Grate/Utility Hazard? | N/A  |  |
|                                         | Obstruction Type      |       |                        | Storm  | Grate/Utility Type    |      |  |
|                                         |                       | N/A   |                        |        |                       | N/A  |  |
|                                         |                       |       | Yes                    | Surfa  | ce Condition? (G/P)   | Good |  |