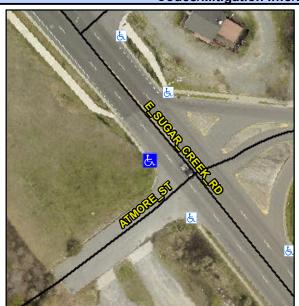

## Access Compliance Report Public Rights-of-Way (Curb Ramps)

Intersection ID: 9905 Main Street: ATMORE\_ST Cross Street: E\_SUGAR\_CREEK\_RD Location: NW

ADA ID: 2A11C6902CA0 Ramp Type: Perp Initial Pass/Fail: Fail Overall Compliance: No Severity Score: 13.75