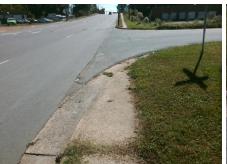

Codes/Mitigation Info/Possible Solution

Street 1 Name ATMORE ST
Stop Condition-Street 2 StopSign
Street 2 Name N/A
Stop Condition-Street 1 N/A

| Possible Solutions:           |  |  |  |  |  |  |
|-------------------------------|--|--|--|--|--|--|
| Remove & Replace Entire Ramp. |  |  |  |  |  |  |
|                               |  |  |  |  |  |  |
|                               |  |  |  |  |  |  |
|                               |  |  |  |  |  |  |
|                               |  |  |  |  |  |  |
|                               |  |  |  |  |  |  |
| Surveyor Notes:               |  |  |  |  |  |  |
| N/A                           |  |  |  |  |  |  |
|                               |  |  |  |  |  |  |
|                               |  |  |  |  |  |  |
|                               |  |  |  |  |  |  |
| PROW/ADA:                     |  |  |  |  |  |  |
| Not Found, R304.2.2, R304.5.3 |  |  |  |  |  |  |
|                               |  |  |  |  |  |  |
|                               |  |  |  |  |  |  |
|                               |  |  |  |  |  |  |
|                               |  |  |  |  |  |  |
|                               |  |  |  |  |  |  |
|                               |  |  |  |  |  |  |

Total Cost:

1850.00

| Field Measurements/Component Compliance |                       |       |                        |        |                       |      |  |
|-----------------------------------------|-----------------------|-------|------------------------|--------|-----------------------|------|--|
| Compl                                   | iance Description     | Data  | Compl                  | liance | Description           | Data |  |
| N/A                                     | Ramp Length (in)      | 36.0  | No                     | Ramp   | Slope (%)             | 11.2 |  |
| Yes                                     | Ramp Width (in)       | 54.0  | No                     | Ramp   | XSlope (%)            | 4.3  |  |
| N/A                                     | Flare Type LT         | N/A   | N/A                    | Flare  | Type RT               | N/A  |  |
| N/A                                     | Flare Slope LT (%)    | N/A   | N/A Flare Slope RT (%) |        | N/A                   |      |  |
| N/A                                     | Flare Traversable LT? | N/A   | N/A                    | Flare  | Traversable RT?       | N/A  |  |
| N/A                                     | Landing Length (in)   | N/A   | N/A                    | DWS    | Provided?             | N/A  |  |
| N/A                                     | Landing Width (in)    | N/A   | N/A                    | DWS    | Contrast?             | N/A  |  |
| N/A                                     | Landing Slope (%)     | N/A   | N/A                    | DWS    | Length (in)           | N/A  |  |
| N/A                                     | Landing X Slope (%)   | N/A   | N/A                    | DWS    | Full Width?           | N/A  |  |
| N/A                                     | Landing Curb? (Y/N)   | N/A   | N/A                    | DWS    | Offset (in)           | N/A  |  |
| N/A                                     | Shared Landing?       | N/A   |                        |        |                       |      |  |
| N/A                                     | Gutter Ponding?       | N/A   | N/A                    | Gutte  | r Slope (%)           | N/A  |  |
| N/A                                     | Gutter Lip Ht (in)    | N/A   | N/A                    | Gutte  | r X Slope (%)         | N/A  |  |
| N/A                                     | Painted X Walk1?      | No    | N/A                    | Painte | ed X Walk2?           | N/A  |  |
|                                         | X Walk 1 Direction    | To SE |                        | X Wa   | lk 2 Direction        | N/A  |  |
| N/A                                     | X Walk 1 Width (in)   | N/A   | N/A                    | X Wa   | lk 2 Width (in)       | N/A  |  |
|                                         | X Walk 1 Slope (%)    | 1.9   |                        | X Wa   | lk 2 Slope (%)        | N/A  |  |
|                                         | X Walk 1 X Slope (%)  | 4.0   |                        | X Wa   | lk 2 X Slope (%)      | N/A  |  |
| N/A                                     | Ramp inside XWalk1?   | N/A   | N/A                    | Ramp   | inside XWalk2?        | N/A  |  |
|                                         | Road Slope (%)        | N/A   | N/A                    | Clear  | Space?                | N/A  |  |
|                                         | Road X Slope (%)      | N/A   | N/A                    | Clear  | Space to XWalk (in)   | N/A  |  |
| N/A                                     | Any Obstructions?     | N/A   | N/A                    | Storm  | Grate/Utility Hazard? | N/A  |  |
|                                         | Obstruction Type      |       |                        | Storm  | Grate/Utility Type    |      |  |
|                                         |                       | N/A   |                        |        |                       | N/A  |  |
|                                         |                       |       | Yes                    | Surfa  | ce Condition? (G/P)   | Good |  |