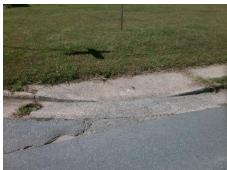

Codes/Mitigation Info/Possible Solution

Street 1 Name ATMORE ST
Stop Condition-Street 2 StopSign
Street 2 Name N/A
Stop Condition-Street 1 N/A

| Possible Solutions:           |  |  |  |  |  |  |
|-------------------------------|--|--|--|--|--|--|
| Remove & Replace Entire Ramp. |  |  |  |  |  |  |
|                               |  |  |  |  |  |  |
|                               |  |  |  |  |  |  |
|                               |  |  |  |  |  |  |
|                               |  |  |  |  |  |  |
|                               |  |  |  |  |  |  |
| Surveyor Notes:               |  |  |  |  |  |  |
| N/A                           |  |  |  |  |  |  |
|                               |  |  |  |  |  |  |
|                               |  |  |  |  |  |  |
|                               |  |  |  |  |  |  |
| PROW/ADA:                     |  |  |  |  |  |  |
| Not Found, R304.2.2, R304.5.3 |  |  |  |  |  |  |
|                               |  |  |  |  |  |  |
|                               |  |  |  |  |  |  |
|                               |  |  |  |  |  |  |
|                               |  |  |  |  |  |  |
|                               |  |  |  |  |  |  |
|                               |  |  |  |  |  |  |

Total Cost:

1850.00

| Field Measurements/Component Compliance |                       |       |                        |        |                       |      |  |
|-----------------------------------------|-----------------------|-------|------------------------|--------|-----------------------|------|--|
| Compl                                   | iance Description     | Data  | Compl                  | liance | Description           | Data |  |
| N/A                                     | Ramp Length (in)      | 36.0  | No                     | Ramp   | Slope (%)             | 11.2 |  |
| Yes                                     | Ramp Width (in)       | 54.0  | No                     | Ramp   | XSlope (%)            | 4.3  |  |
| N/A                                     | Flare Type LT         | N/A   | N/A                    | Flare  | Type RT               | N/A  |  |
| N/A                                     | Flare Slope LT (%)    | N/A   | N/A Flare Slope RT (%) |        | N/A                   |      |  |
| N/A                                     | Flare Traversable LT? | N/A   | N/A                    | Flare  | Traversable RT?       | N/A  |  |
| N/A                                     | Landing Length (in)   | N/A   | N/A                    | DWS    | Provided?             | N/A  |  |
| N/A                                     | Landing Width (in)    | N/A   | N/A                    | DWS    | Contrast?             | N/A  |  |
| N/A                                     | Landing Slope (%)     | N/A   | N/A                    | DWS    | Length (in)           | N/A  |  |
| N/A                                     | Landing X Slope (%)   | N/A   | N/A                    | DWS    | Full Width?           | N/A  |  |
| N/A                                     | Landing Curb? (Y/N)   | N/A   | N/A                    | DWS    | Offset (in)           | N/A  |  |
| N/A                                     | Shared Landing?       | N/A   |                        |        |                       |      |  |
| N/A                                     | Gutter Ponding?       | N/A   | N/A                    | Gutte  | r Slope (%)           | N/A  |  |
| N/A                                     | Gutter Lip Ht (in)    | N/A   | N/A                    | Gutte  | r X Slope (%)         | N/A  |  |
| N/A                                     | Painted X Walk1?      | No    | N/A                    | Painte | ed X Walk2?           | N/A  |  |
|                                         | X Walk 1 Direction    | To SE |                        | X Wa   | lk 2 Direction        | N/A  |  |
| N/A                                     | X Walk 1 Width (in)   | N/A   | N/A                    | X Wa   | lk 2 Width (in)       | N/A  |  |
|                                         | X Walk 1 Slope (%)    | 1.9   |                        | X Wa   | lk 2 Slope (%)        | N/A  |  |
|                                         | X Walk 1 X Slope (%)  | 4.0   |                        | X Wa   | lk 2 X Slope (%)      | N/A  |  |
| N/A                                     | Ramp inside XWalk1?   | N/A   | N/A                    | Ramp   | inside XWalk2?        | N/A  |  |
|                                         | Road Slope (%)        | N/A   | N/A                    | Clear  | Space?                | N/A  |  |
|                                         | Road X Slope (%)      | N/A   | N/A                    | Clear  | Space to XWalk (in)   | N/A  |  |
| N/A                                     | Any Obstructions?     | N/A   | N/A                    | Storm  | Grate/Utility Hazard? | N/A  |  |
|                                         | Obstruction Type      |       |                        | Storm  | Grate/Utility Type    |      |  |
|                                         |                       | N/A   |                        |        |                       | N/A  |  |
|                                         |                       |       | Yes                    | Surfa  | ce Condition? (G/P)   | Good |  |