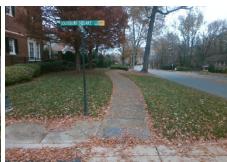

## **Access Compliance Report Public Rights-of-Way** (Curb Ramps)

Cross Street: LOUISBURG SQUARE LN Intersection ID: N/A Main Street: SHARONVIEW RD Location: NE ADA ID: 2A147924B23E Ramp Type: Perp Initial Pass/Fail: Fail **Overall Compliance: No Severity Score:** 1.25

## Field Measurements/Component Compliance

LOUISBURG SQUARE LN Street 1 Name Stop Condition-Street 2 StopSign Street 2 Name N/A Stop Condition-Street 1 N/A

| OSSIDIE COIGLIOII             |   |
|-------------------------------|---|
| Possible Solutions:           |   |
| Remove & Replace Entire Ramp. | r |
| ·                             | ١ |
|                               | ľ |
|                               | ı |
|                               | ľ |
|                               | ı |
| Surveyor Notes:               | ı |
| N/A                           | 1 |
|                               | ı |
|                               | ı |
|                               | ı |
| PROW/ADA:                     | ı |
| R304.5.3                      | 1 |
|                               | ı |
|                               |   |
|                               | ı |
|                               |   |