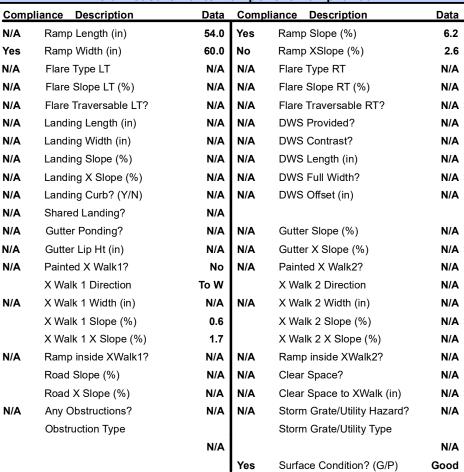

## Field Measurements/Component Compliance

LOUISBURG SQUARE LN Street 1 Name Stop Condition-Street 2 StopSign Street 2 Name N/A Stop Condition-Street 1 N/A

| OSSIDIE COIGLIOII             |   |
|-------------------------------|---|
| Possible Solutions:           |   |
| Remove & Replace Entire Ramp. | r |
| ·                             | ١ |
|                               | ľ |
|                               | ı |
|                               | ľ |
|                               | ı |
| Surveyor Notes:               | ı |
| N/A                           | 1 |
|                               | ı |
|                               | ı |
|                               | ı |
| PROW/ADA:                     | ı |
| R304.5.3                      | 1 |
|                               | ı |
|                               |   |
|                               | ı |
|                               |   |