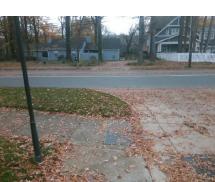

## Field Measurements/Component Compliance

LOUISBURG SQUARE LN Street 1 Name Stop Condition-Street 2 StopSign Street 2 Name N/A Stop Condition-Street 1 N/A

| OSSIDIE COIGLIOII             |   |
|-------------------------------|---|
| Possible Solutions:           |   |
| Remove & Replace Entire Ramp. | r |
| ·                             | ١ |
|                               | ľ |
|                               | ı |
|                               | ľ |
|                               | ı |
| Surveyor Notes:               | ı |
| N/A                           | 1 |
|                               | ı |
|                               | ı |
|                               | ı |
| PROW/ADA:                     | ı |
| R304.5.3                      | 1 |
|                               | ı |
|                               |   |
|                               | ı |
|                               |   |