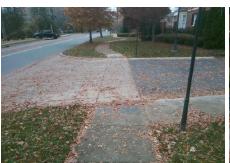

## **Access Compliance Report Public Rights-of-Way** (Curb Ramps)

Cross Street: LOUISBURG SQUARE LN Intersection ID: N/A Main Street: SHARONVIEW RD Location: NE ADA ID: 2A147924B23E Ramp Type: Perp Initial Pass/Fail: Fail **Overall Compliance: No Severity Score:** 1.25

## Field Measurements/Component Compliance

LOUISBURG SQUARE LN Street 1 Name Stop Condition-Street 2 StopSign Street 2 Name N/A Stop Condition-Street 1 N/A

| OSSIDIE COIGLIOII             |   |
|-------------------------------|---|
| Possible Solutions:           |   |
| Remove & Replace Entire Ramp. | r |
| ·                             | ١ |
|                               | ľ |
|                               | ı |
|                               | ľ |
|                               | ı |
| Surveyor Notes:               | ı |
| N/A                           | 1 |
|                               | ı |
|                               | ı |
|                               | ı |
| PROW/ADA:                     | ı |
| R304.5.3                      | 1 |
|                               | ı |
|                               |   |
|                               | ı |
|                               |   |