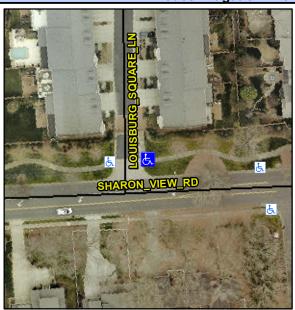

## **Access Compliance Report Public Rights-of-Way** (Curb Ramps)

Cross Street: LOUISBURG SQUARE LN Intersection ID: N/A Main Street: SHARONVIEW RD Location: NE ADA ID: 2A147924B23E Ramp Type: Perp Initial Pass/Fail: Fail **Overall Compliance: No Severity Score:** 1.25

## Field Measurements/Component Compliance

LOUISBURG SQUARE LN Street 1 Name Stop Condition-Street 2 StopSign Street 2 Name N/A Stop Condition-Street 1 N/A

| OSSIDIE COIGLIOII             |   |
|-------------------------------|---|
| Possible Solutions:           |   |
| Remove & Replace Entire Ramp. | r |
| ·                             | ١ |
|                               | ľ |
|                               | ı |
|                               | ľ |
|                               | ı |
| Surveyor Notes:               | ı |
| N/A                           | 1 |
|                               | ı |
|                               | ı |
|                               | ı |
| PROW/ADA:                     | ı |
| R304.5.3                      | 1 |
|                               | ı |
|                               |   |
|                               | ı |
|                               |   |