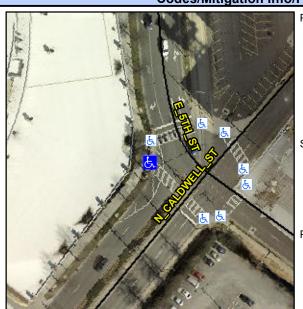

## **Access Compliance Report Public Rights-of-Way** (Curb Ramps)

Intersection ID: 12618 Main Street: E\_5TH\_ST Cross Street: N\_CALDWELL\_ST Location: NW **Overall Compliance: No Severity Score:** ADA ID: 2A18590F718E Ramp Type: Perp Initial Pass/Fail: Fail 12.5

## **Codes/Mitigation Info/Possible Solution**

**N CALDWELL ST** Street 1 Name Stop Condition-Street 2 Signal Street 2 Name N/A Stop Condition-Street 1 N/A Possible Solutions: Remove & Replace Entire Ramp. Surveyor Notes: N/A PROW/ADA: Not Found, R304.5.3