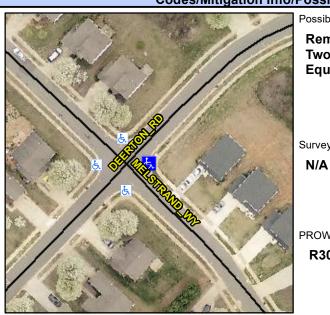

## Access Compliance Report Public Rights-of-Way (Curb Ramps)

Intersection ID: 31296 Main Street: DEERTON\_RD Cross Street: MELSTRAND\_WY Location: E

ADA ID: 2A1BF1CC3E9D Ramp Type: PerpDiag Initial Pass/Fail: Fail Overall Compliance: No Severity Score: 33.75

Codes/Mitigation Info/Possible Solution

## Field Measurements/Component Compliance

Street 1 Name
Stop Condition-Street 2
Street 2 Name
Stop Condition-Street 1

DEERTON RD None MELSTAND WY StopSign Possible Solutions:

Remove & Replace Curb Ramp With
Two New Directional Ramps or
Equivalent.