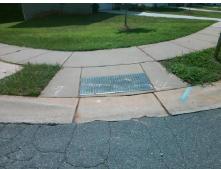

## Field Measurements/Component Compliance

Street 1 Name
Stop Condition-Street 2
Street 2 Name
Stop Condition-Street 1

DEERTON RD None MELSTAND WY StopSign Possible Solutions:

Remove & Replace Curb Ramp With
Two New Directional Ramps or
Equivalent.

Surveyor Notes:

PROW/ADA:

R304.5.1, R304.5.3

Total Cost:

3200.00

| Field Measurements/Component Compliance |                       |       |            |       |                       |       |
|-----------------------------------------|-----------------------|-------|------------|-------|-----------------------|-------|
| Compliance Description                  |                       | Data  | Compliance |       | Description           | Data  |
| N/A                                     | Ramp Length (in)      | 48.5  | Yes        | Ramp  | Slope (%)             | 7.2   |
| No                                      | Ramp Width (in)       | 45.0  | No         | Ramp  | XSlope (%)            | 7.3   |
| N/A                                     | Flare Type LT         | N/A   | N/A        | Flare | Type RT               | N/A   |
| N/A                                     | Flare Slope LT (%)    | N/A   | N/A        | Flare | Slope RT (%)          | N/A   |
| N/A                                     | Flare Traversable LT? | N/A   | N/A        | Flare | Traversable RT?       | N/A   |
| N/A                                     | Landing Length (in)   | N/A   | N/A        | DWS   | Provided?             | N/A   |
| N/A                                     | Landing Width (in)    | N/A   | N/A        | DWS   | Contrast?             | N/A   |
| N/A                                     | Landing Slope (%)     | N/A   | N/A        | DWS   | Length (in)           | N/A   |
| N/A                                     | Landing X Slope (%)   | N/A   | N/A        | DWS   | Full Width?           | N/A   |
| N/A                                     | Landing Curb? (Y/N)   | N/A   | N/A        | DWS   | Offset (in)           | N/A   |
| N/A                                     | Shared Landing?       | N/A   |            |       |                       |       |
| N/A                                     | Gutter Ponding?       | N/A   | N/A        | Gutte | r Slope (%)           | N/A   |
| N/A                                     | Gutter Lip Ht (in)    | N/A   | N/A        | Gutte | r X Slope (%)         | N/A   |
| N/A                                     | Painted X Walk1?      | No    | N/A        | Paint | ed X Walk2?           | No    |
|                                         | X Walk 1 Direction    | To NW |            | X Wa  | lk 2 Direction        | To SW |
| N/A                                     | X Walk 1 Width (in)   | N/A   | N/A        | X Wa  | lk 2 Width (in)       | N/A   |
|                                         | X Walk 1 Slope (%)    | 2.7   |            | X Wa  | lk 2 Slope (%)        | 7.5   |
|                                         | X Walk 1 X Slope (%)  | 7.6   |            | X Wa  | lk 2 X Slope (%)      | 1.8   |
| N/A                                     | Ramp inside XWalk1?   | N/A   | N/A        | Ramp  | inside XWalk2?        | N/A   |
|                                         | Road Slope (%)        | 6.1   | N/A        | Clear | Space?                | N/A   |
|                                         | Road X Slope (%)      | 3.8   | N/A        | Clear | Space to XWalk (in)   | N/A   |
| N/A                                     | Any Obstructions?     | N/A   | N/A        | Storm | Grate/Utility Hazard? | N/A   |
|                                         | Obstruction Type      |       |            | Storm | n Grate/Utility Type  |       |
|                                         |                       | N/A   |            |       |                       | N/A   |
|                                         |                       |       | Yes        | Surfa | ce Condition? (G/P)   | Good  |