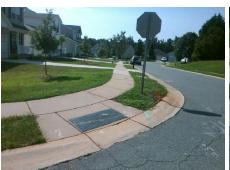

## Field Measurements/Component Compliance

Street 1 Name
Stop Condition-Street 2
Street 2 Name
Stop Condition-Street 1

DEERTON RD None MELSTAND WY StopSign Possible Solutions:

Remove & Replace Curb Ramp With
Two New Directional Ramps or
Equivalent.

Surveyor Notes:

PROW/ADA:

R304.5.1, R304.5.3

Total Cost:

3200.00

| Field Measurements/Component Compliance |                       |       |            |       |                       |       |
|-----------------------------------------|-----------------------|-------|------------|-------|-----------------------|-------|
| Compliance Description                  |                       | Data  | Compliance |       | Description           | Data  |
| N/A                                     | Ramp Length (in)      | 48.5  | Yes        | Ramp  | Slope (%)             | 7.2   |
| No                                      | Ramp Width (in)       | 45.0  | No         | Ramp  | XSlope (%)            | 7.3   |
| N/A                                     | Flare Type LT         | N/A   | N/A        | Flare | Type RT               | N/A   |
| N/A                                     | Flare Slope LT (%)    | N/A   | N/A        | Flare | Slope RT (%)          | N/A   |
| N/A                                     | Flare Traversable LT? | N/A   | N/A        | Flare | Traversable RT?       | N/A   |
| N/A                                     | Landing Length (in)   | N/A   | N/A        | DWS   | Provided?             | N/A   |
| N/A                                     | Landing Width (in)    | N/A   | N/A        | DWS   | Contrast?             | N/A   |
| N/A                                     | Landing Slope (%)     | N/A   | N/A        | DWS   | Length (in)           | N/A   |
| N/A                                     | Landing X Slope (%)   | N/A   | N/A        | DWS   | Full Width?           | N/A   |
| N/A                                     | Landing Curb? (Y/N)   | N/A   | N/A        | DWS   | Offset (in)           | N/A   |
| N/A                                     | Shared Landing?       | N/A   |            |       |                       |       |
| N/A                                     | Gutter Ponding?       | N/A   | N/A        | Gutte | r Slope (%)           | N/A   |
| N/A                                     | Gutter Lip Ht (in)    | N/A   | N/A        | Gutte | r X Slope (%)         | N/A   |
| N/A                                     | Painted X Walk1?      | No    | N/A        | Paint | ed X Walk2?           | No    |
|                                         | X Walk 1 Direction    | To NW |            | X Wa  | lk 2 Direction        | To SW |
| N/A                                     | X Walk 1 Width (in)   | N/A   | N/A        | X Wa  | lk 2 Width (in)       | N/A   |
|                                         | X Walk 1 Slope (%)    | 2.7   |            | X Wa  | lk 2 Slope (%)        | 7.5   |
|                                         | X Walk 1 X Slope (%)  | 7.6   |            | X Wa  | lk 2 X Slope (%)      | 1.8   |
| N/A                                     | Ramp inside XWalk1?   | N/A   | N/A        | Ramp  | inside XWalk2?        | N/A   |
|                                         | Road Slope (%)        | 6.1   | N/A        | Clear | Space?                | N/A   |
|                                         | Road X Slope (%)      | 3.8   | N/A        | Clear | Space to XWalk (in)   | N/A   |
| N/A                                     | Any Obstructions?     | N/A   | N/A        | Storm | Grate/Utility Hazard? | N/A   |
|                                         | Obstruction Type      |       |            | Storm | n Grate/Utility Type  |       |
|                                         |                       | N/A   |            |       |                       | N/A   |
|                                         |                       |       | Yes        | Surfa | ce Condition? (G/P)   | Good  |