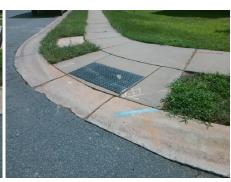

## Field Measurements/Component Compliance

Street 1 Name
Stop Condition-Street 2
Street 2 Name
Stop Condition-Street 1

DEERTON RD None MELSTAND WY StopSign Possible Solutions:

Remove & Replace Curb Ramp With
Two New Directional Ramps or
Equivalent.

Surveyor Notes:

PROW/ADA:

R304.5.1, R304.5.3

Total Cost:

3200.00

| Field Measurements/Component Compliance |                       |       |            |       |                       |       |
|-----------------------------------------|-----------------------|-------|------------|-------|-----------------------|-------|
| Compliance Description                  |                       | Data  | Compliance |       | Description           | Data  |
| N/A                                     | Ramp Length (in)      | 48.5  | Yes        | Ramp  | Slope (%)             | 7.2   |
| No                                      | Ramp Width (in)       | 45.0  | No         | Ramp  | XSlope (%)            | 7.3   |
| N/A                                     | Flare Type LT         | N/A   | N/A        | Flare | Type RT               | N/A   |
| N/A                                     | Flare Slope LT (%)    | N/A   | N/A        | Flare | Slope RT (%)          | N/A   |
| N/A                                     | Flare Traversable LT? | N/A   | N/A        | Flare | Traversable RT?       | N/A   |
| N/A                                     | Landing Length (in)   | N/A   | N/A        | DWS   | Provided?             | N/A   |
| N/A                                     | Landing Width (in)    | N/A   | N/A        | DWS   | Contrast?             | N/A   |
| N/A                                     | Landing Slope (%)     | N/A   | N/A        | DWS   | Length (in)           | N/A   |
| N/A                                     | Landing X Slope (%)   | N/A   | N/A        | DWS   | Full Width?           | N/A   |
| N/A                                     | Landing Curb? (Y/N)   | N/A   | N/A        | DWS   | Offset (in)           | N/A   |
| N/A                                     | Shared Landing?       | N/A   |            |       |                       |       |
| N/A                                     | Gutter Ponding?       | N/A   | N/A        | Gutte | r Slope (%)           | N/A   |
| N/A                                     | Gutter Lip Ht (in)    | N/A   | N/A        | Gutte | r X Slope (%)         | N/A   |
| N/A                                     | Painted X Walk1?      | No    | N/A        | Paint | ed X Walk2?           | No    |
|                                         | X Walk 1 Direction    | To NW |            | X Wa  | lk 2 Direction        | To SW |
| N/A                                     | X Walk 1 Width (in)   | N/A   | N/A        | X Wa  | lk 2 Width (in)       | N/A   |
|                                         | X Walk 1 Slope (%)    | 2.7   |            | X Wa  | lk 2 Slope (%)        | 7.5   |
|                                         | X Walk 1 X Slope (%)  | 7.6   |            | X Wa  | lk 2 X Slope (%)      | 1.8   |
| N/A                                     | Ramp inside XWalk1?   | N/A   | N/A        | Ramp  | inside XWalk2?        | N/A   |
|                                         | Road Slope (%)        | 6.1   | N/A        | Clear | Space?                | N/A   |
|                                         | Road X Slope (%)      | 3.8   | N/A        | Clear | Space to XWalk (in)   | N/A   |
| N/A                                     | Any Obstructions?     | N/A   | N/A        | Storm | Grate/Utility Hazard? | N/A   |
|                                         | Obstruction Type      |       |            | Storm | n Grate/Utility Type  |       |
|                                         |                       | N/A   |            |       |                       | N/A   |
|                                         |                       |       | Yes        | Surfa | ce Condition? (G/P)   | Good  |