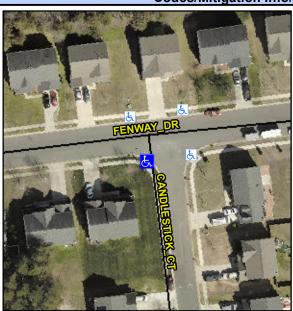

## Access Compliance Report Public Rights-of-Way (Curb Ramps)

Intersection ID: 47661Main Street:CANDLESTICK\_CTCross Street:FENWAY\_DRLocation:SWADA ID: 2A20DD578030Ramp Type:PerpDiagInitial Pass/Fail:FailOverall Compliance:NoSeverity Score:12.5

## Field Measurements/Component Compliance

Street 1 Name
CANDLESTICK CT
Stop Condition-Street 2
StopSign
Street 2 Name
FENWAY DR
Stop Condition-Street 1
None

Possible Solutions:

Remove & Replace Curb Ramp With Two New Directional Ramps or Equivalent.