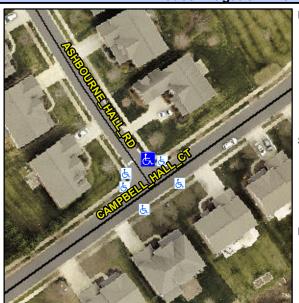

## **Access Compliance Report Public Rights-of-Way** (Curb Ramps)

Intersection ID: 49927 Main Street: ASHBOURNE\_HALL\_RD Cross Street: CAMPBELL\_HALL\_CT Location: NE **Severity Score:** ADA ID: 2A30CA0557D4 Ramp Type: Perp Initial Pass/Fail: Fail **Overall Compliance: No** 1.25

**Codes/Mitigation Info/Possible Solution** 

| Street 1 Name           | ASHBOURNE HALL RD |
|-------------------------|-------------------|
| Stop Condition-Street 2 | StopSign          |
| Street 2 Name           | N/A               |
| Stop Condition-Street 1 | N/A               |