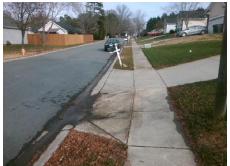

## Access Compliance Report Public Rights-of-Way (Curb Ramps)

Intersection ID: 6851 Main Street: ANDREW\_WARD\_AV Cross Street: MARGARET\_TURNER\_RD Location: S

ADA ID: 2A3267B4D9E8 Ramp Type: Perp Initial Pass/Fail: Fail Overall Compliance: No Severity Score: 21.25

## Field Measurements/Component Compliance

Street 1 Name MARGARET TURNER RD
Stop Condition-Street 2 None
Street 2 Name N/A
Stop Condition-Street 1 N/A

| Possible Solutions:           |  |  |  |  |  |
|-------------------------------|--|--|--|--|--|
| Remove & Replace Entire Ramp. |  |  |  |  |  |
|                               |  |  |  |  |  |
|                               |  |  |  |  |  |
|                               |  |  |  |  |  |
|                               |  |  |  |  |  |
| Surveyor Notes:               |  |  |  |  |  |
| N/A                           |  |  |  |  |  |
| N/A                           |  |  |  |  |  |
|                               |  |  |  |  |  |
|                               |  |  |  |  |  |
| PROW/ADA:                     |  |  |  |  |  |
| R304.5.1, R304.5.3            |  |  |  |  |  |
| ,                             |  |  |  |  |  |
|                               |  |  |  |  |  |
|                               |  |  |  |  |  |
|                               |  |  |  |  |  |
|                               |  |  |  |  |  |
|                               |  |  |  |  |  |