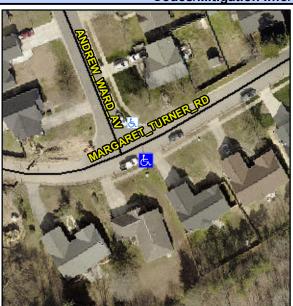

## Access Compliance Report Public Rights-of-Way (Curb Ramps)

Intersection ID: 6851 Main Street: ANDREW\_WARD\_AV Cross Street: MARGARET\_TURNER\_RD Location: S

ADA ID: 2A3267B4D9E8 Ramp Type: Perp Initial Pass/Fail: Fail Overall Compliance: No Severity Score: 21.25

## Field Measurements/Component Compliance

Street 1 Name MARGARET TURNER RD
Stop Condition-Street 2 None
Street 2 Name N/A
Stop Condition-Street 1 N/A

| Possible Solutions:           |  |  |  |  |  |
|-------------------------------|--|--|--|--|--|
| Remove & Replace Entire Ramp. |  |  |  |  |  |
|                               |  |  |  |  |  |
|                               |  |  |  |  |  |
|                               |  |  |  |  |  |
|                               |  |  |  |  |  |
| Surveyor Notes:               |  |  |  |  |  |
| N/A                           |  |  |  |  |  |
| N/A                           |  |  |  |  |  |
|                               |  |  |  |  |  |
|                               |  |  |  |  |  |
| PROW/ADA:                     |  |  |  |  |  |
| R304.5.1, R304.5.3            |  |  |  |  |  |
| ,                             |  |  |  |  |  |
|                               |  |  |  |  |  |
|                               |  |  |  |  |  |
|                               |  |  |  |  |  |
|                               |  |  |  |  |  |
|                               |  |  |  |  |  |