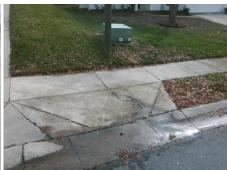

## Access Compliance Report Public Rights-of-Way (Curb Ramps)

Intersection ID: 6851 Main Street: ANDREW\_WARD\_AV Cross Street: MARGARET\_TURNER\_RD Location: S

ADA ID: 2A3267B4D9E8 Ramp Type: Perp Initial Pass/Fail: Fail Overall Compliance: No Severity Score: 21.25

## Field Measurements/Component Compliance

Street 1 Name MARGARET TURNER RD
Stop Condition-Street 2 None
Street 2 Name N/A
Stop Condition-Street 1 N/A

| Possible Solutions:           |  |  |  |  |  |
|-------------------------------|--|--|--|--|--|
| Remove & Replace Entire Ramp. |  |  |  |  |  |
|                               |  |  |  |  |  |
|                               |  |  |  |  |  |
|                               |  |  |  |  |  |
|                               |  |  |  |  |  |
| Surveyor Notes:               |  |  |  |  |  |
| N/A                           |  |  |  |  |  |
| N/A                           |  |  |  |  |  |
|                               |  |  |  |  |  |
|                               |  |  |  |  |  |
| PROW/ADA:                     |  |  |  |  |  |
| R304.5.1, R304.5.3            |  |  |  |  |  |
| ,                             |  |  |  |  |  |
|                               |  |  |  |  |  |
|                               |  |  |  |  |  |
|                               |  |  |  |  |  |
|                               |  |  |  |  |  |
|                               |  |  |  |  |  |

| Total Cost: | \$<br>1850.0 |
|-------------|--------------|
|             |              |

| Comp | liance Description    | Data |     | oliance Description         | Data |
|------|-----------------------|------|-----|-----------------------------|------|
| N/A  | Ramp Length (in)      | 48.0 | Yes | Ramp Slope (%)              | 7.1  |
| No   | Ramp Width (in)       | 42.0 | No  | Ramp XSlope (%)             | 6.3  |
| N/A  | Flare Type LT         | N/A  | N/A | Flare Type RT               | N/A  |
| N/A  | Flare Slope LT (%)    | N/A  | N/A | Flare Slope RT (%)          | N/A  |
| N/A  | Flare Traversable LT? | N/A  | N/A | Flare Traversable RT?       | N/A  |
| N/A  | Landing Length (in)   | N/A  | N/A | DWS Provided?               | N/A  |
| N/A  | Landing Width (in)    | N/A  | N/A | DWS Contrast?               | N/A  |
| N/A  | Landing Slope (%)     | N/A  | N/A | DWS Length (in)             | N/A  |
| N/A  | Landing X Slope (%)   | N/A  | N/A | DWS Full Width?             | N/A  |
| N/A  | Landing Curb? (Y/N)   | N/A  | N/A | DWS Offset (in)             | N/A  |
| N/A  | Shared Landing?       | N/A  |     |                             |      |
| N/A  | Gutter Ponding?       | N/A  | N/A | Gutter Slope (%)            | N/A  |
| N/A  | Gutter Lip Ht (in)    | N/A  | N/A | Gutter X Slope (%)          | N/A  |
| N/A  | Painted X Walk1?      | No   | N/A | Painted X Walk2?            | N/A  |
|      | X Walk 1 Direction    | To N |     | X Walk 2 Direction          | N/A  |
| N/A  | X Walk 1 Width (in)   | N/A  | N/A | X Walk 2 Width (in)         | N/A  |
|      | X Walk 1 Slope (%)    | 4.4  |     | X Walk 2 Slope (%)          | N/A  |
|      | X Walk 1 X Slope (%)  | 5.7  |     | X Walk 2 X Slope (%)        | N/A  |
| N/A  | Ramp inside XWalk1?   | N/A  | N/A | Ramp inside XWalk2?         | N/A  |
|      | Road Slope (%)        | N/A  | N/A | Clear Space?                | N/A  |
|      | Road X Slope (%)      | N/A  | N/A | Clear Space to XWalk (in)   | N/A  |
| N/A  | Any Obstructions?     | N/A  | N/A | Storm Grate/Utility Hazard? | N/A  |
|      | Obstruction Type      |      |     | Storm Grate/Utility Type    |      |
|      |                       | N/A  |     |                             | N/A  |
|      |                       |      | Yes | Surface Condition? (G/P)    | Good |
| BEST |                       |      |     |                             |      |