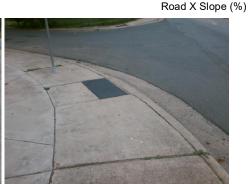

N/A N/A DWS Provided? N/A N/A N/A Landing Width (in) **DWS Contrast?** N/A Landing Slope (%) N/A N/A DWS Length (in) N/A Landing X Slope (%) N/A N/A DWS Full Width? N/A Landing Curb? (Y/N) N/A N/A DWS Offset (in) N/A Shared Landing? N/A N/A Gutter Ponding? N/A N/A Gutter Slope (%) N/A N/A Gutter Lip Ht (in) N/A Gutter X Slope (%) N/A N/A Painted X Walk1? No Painted X Walk2? To NW X Walk 1 Direction X Walk 2 Direction X Walk 1 Width (in) N/A X Walk 2 Width (in) X Walk 1 Slope (%) 0.8 X Walk 2 Slope (%) X Walk 1 X Slope (%) 11.0 X Walk 2 X Slope (%)

N/A

N/A

N/A

N/A

N/A

N/A

N/A

Yes

Ramp inside XWalk2?

Clear Space to XWalk (in)

Storm Grate/Utility Hazard?

Storm Grate/Utility Type

Surface Condition? (G/P)

Clear Space?

Any Obstruction?

**Obstruction Type** 

Curb Slope (%)







N/A

Ramp inside XWalk1?

Road Slope (%)