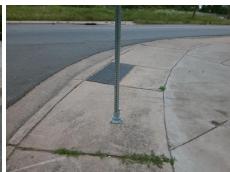

RP & LT RP < 5%

PROW/ADA:

Not Found, R304.5.1, R304.5.3, R304.3.2

Total Cost: \$ 1800.00

Compliance Description Data Compliance Description N/A Ramp Length RT (in) N/A Ramp Length LT (in) 64.0 Yes Ramp Width LT (in) 61.0 Yes Ramp Width RT (in) Yes Ramp Slope LT (%) 0.9 No Ramp Slope RT (%) Ramp XSlope LT (%) No Ramp XSlope RT (%) Yes 1.2 N/A Ramp Length (in) 60.0 Yes Ramp Slope (%) 42.0 No Ramp XSlope (%) No Ramp Width (in) N/A Flare Type LT N/A N/A Flare Type RT N/A N/A Flare Slope LT (%) N/A Flare Slope RT (%) N/A Flare Traversable LT? N/A N/A Flare Traversable RT? N/A Landing Length (in) N/A N/A DWS Provided? N/A N/A N/A Landing Width (in) **DWS Contrast?** N/A Landing Slope (%) N/A N/A DWS Length (in) N/A Landing X Slope (%) N/A N/A DWS Full Width? N/A Landing Curb? (Y/N) N/A N/A DWS Offset (in) N/A Shared Landing? N/A N/A Gutter Ponding? N/A N/A Gutter Slope (%) N/A N/A Gutter Lip Ht (in) N/A Gutter X Slope (%) N/A N/A Painted X Walk1? No Painted X Walk2? To NW X Walk 1 Direction X Walk 2 Direction X Walk 1 Width (in) N/A X Walk 2 Width (in) X Walk 1 Slope (%) 0.8 X Walk 2 Slope (%) X Walk 1 X Slope (%) 11.0 X Walk 2 X Slope (%)