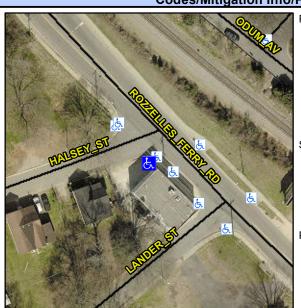

N/A

N/A

5.8

Good

Intersection ID: 8706 Main Street: HALSEY\_ST Cross Street: ROZZELLES\_FERRY\_RD Location: S

ADA ID: 2A334392FCFA Ramp Type: Combination1 Initial Pass/Fail: Fail Overall Compliance: No Severity Score: 46.25