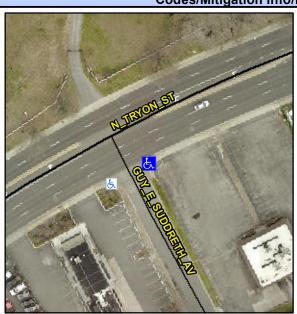

## **Access Compliance Report Public Rights-of-Way** (Curb Ramps)

Intersection ID: 9245 Main Street: GUY\_E\_SUDDRETH\_AV Cross Street: N\_TRYON\_ST Location: SE ADA ID: 2A397455CD6B Ramp Type: Perp Initial Pass/Fail: Fail **Overall Compliance: No Severity Score:** 8.75

**Codes/Mitigation Info/Possible Solution** 

**GUY E SUDDRETH AV** Street 1 Name Stop Condition-Street 2 StopSign Street 2 Name N/A Stop Condition-Street 1 N/A Possible Solutions: Remove & Replace Entire Ramp. Surveyor Notes: N/A PROW/ADA: Not Found, R304.5.1