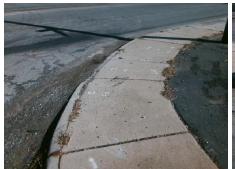

## **Access Compliance Report Public Rights-of-Way** (Curb Ramps)

Intersection ID: 9245 Main Street: GUY\_E\_SUDDRETH\_AV Cross Street: N\_TRYON\_ST Location: SE ADA ID: 2A397455CD6B Ramp Type: Perp Initial Pass/Fail: Fail **Overall Compliance: No Severity Score:** 8.75

Total Cost: 1850.00

| Field Measurements/Component Compliance |                       |       |       |       |                         |      |
|-----------------------------------------|-----------------------|-------|-------|-------|-------------------------|------|
| Compl                                   | iance Description     | Data  | Compl | iance | Description             | Data |
| N/A                                     | Ramp Length (in)      | 59.5  | Yes   | Ramp  | Slope (%)               | 6.3  |
| No                                      | Ramp Width (in)       | 39.0  | Yes   | Ramp  | XSlope (%)              | 0.3  |
| N/A                                     | Flare Type LT         | N/A   | N/A   | Flare | Type RT                 | N/A  |
| N/A                                     | Flare Slope LT (%)    | N/A   | N/A   | Flare | Slope RT (%)            | N/A  |
| N/A                                     | Flare Traversable LT? | N/A   | N/A   | Flare | Traversable RT?         | N/A  |
| N/A                                     | Landing Length (in)   | N/A   | N/A   | DWS   | Provided?               | N/A  |
| N/A                                     | Landing Width (in)    | N/A   | N/A   | DWS   | Contrast?               | N/A  |
| N/A                                     | Landing Slope (%)     | N/A   | N/A   | DWS   | Length (in)             | N/A  |
| N/A                                     | Landing X Slope (%)   | N/A   | N/A   | DWS   | Full Width?             | N/A  |
| N/A                                     | Landing Curb? (Y/N)   | N/A   | N/A   | DWS   | Offset (in)             | N/A  |
| N/A                                     | Shared Landing?       | N/A   |       |       |                         |      |
| N/A                                     | Gutter Ponding?       | N/A   | N/A   | Gutte | r Slope (%)             | N/A  |
| N/A                                     | Gutter Lip Ht (in)    | N/A   | N/A   | Gutte | r X Slope (%)           | N/A  |
| N/A                                     | Painted X Walk1?      | No    | N/A   | Paint | ed X Walk2?             | N/A  |
|                                         | X Walk 1 Direction    | To SW |       | X Wa  | lk 2 Direction          | N/A  |
| N/A                                     | X Walk 1 Width (in)   | N/A   | N/A   | X Wa  | lk 2 Width (in)         | N/A  |
|                                         | X Walk 1 Slope (%)    | 2.5   |       | X Wa  | lk 2 Slope (%)          | N/A  |
|                                         | X Walk 1 X Slope (%)  | 2.5   |       | X Wa  | lk 2 X Slope (%)        | N/A  |
| N/A                                     | Ramp inside XWalk1?   | N/A   | N/A   | Ram   | inside XWalk2?          | N/A  |
|                                         | Road Slope (%)        | N/A   | N/A   | Clear | Space?                  | N/A  |
|                                         | Road X Slope (%)      | N/A   | N/A   | Clear | Space to XWalk (in)     | N/A  |
| N/A                                     | Any Obstructions?     | N/A   | N/A   | Storn | n Grate/Utility Hazard? | N/A  |
|                                         | Obstruction Type      |       |       | Storn | n Grate/Utility Type    |      |
|                                         |                       | N/A   |       |       |                         | N/A  |
|                                         |                       |       | Yes   | Surfa | ce Condition? (G/P)     | Good |
|                                         | EXTENSION AND THE     |       |       |       |                         |      |