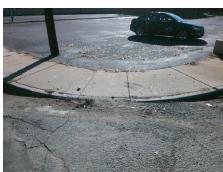

## **Access Compliance Report Public Rights-of-Way** (Curb Ramps)

Intersection ID: 9245 Main Street: GUY\_E\_SUDDRETH\_AV Cross Street: N\_TRYON\_ST Location: SE ADA ID: 2A397455CD6B Ramp Type: Perp Initial Pass/Fail: Fail **Overall Compliance: No Severity Score:** 8.75

Total Cost: 1850.00

| Field Measurements/Component Compliance |                       |       |       |       |                         |      |
|-----------------------------------------|-----------------------|-------|-------|-------|-------------------------|------|
| Compl                                   | iance Description     | Data  | Compl | iance | Description             | Data |
| N/A                                     | Ramp Length (in)      | 59.5  | Yes   | Ramp  | Slope (%)               | 6.3  |
| No                                      | Ramp Width (in)       | 39.0  | Yes   | Ramp  | XSlope (%)              | 0.3  |
| N/A                                     | Flare Type LT         | N/A   | N/A   | Flare | Type RT                 | N/A  |
| N/A                                     | Flare Slope LT (%)    | N/A   | N/A   | Flare | Slope RT (%)            | N/A  |
| N/A                                     | Flare Traversable LT? | N/A   | N/A   | Flare | Traversable RT?         | N/A  |
| N/A                                     | Landing Length (in)   | N/A   | N/A   | DWS   | Provided?               | N/A  |
| N/A                                     | Landing Width (in)    | N/A   | N/A   | DWS   | Contrast?               | N/A  |
| N/A                                     | Landing Slope (%)     | N/A   | N/A   | DWS   | Length (in)             | N/A  |
| N/A                                     | Landing X Slope (%)   | N/A   | N/A   | DWS   | Full Width?             | N/A  |
| N/A                                     | Landing Curb? (Y/N)   | N/A   | N/A   | DWS   | Offset (in)             | N/A  |
| N/A                                     | Shared Landing?       | N/A   |       |       |                         |      |
| N/A                                     | Gutter Ponding?       | N/A   | N/A   | Gutte | r Slope (%)             | N/A  |
| N/A                                     | Gutter Lip Ht (in)    | N/A   | N/A   | Gutte | r X Slope (%)           | N/A  |
| N/A                                     | Painted X Walk1?      | No    | N/A   | Paint | ed X Walk2?             | N/A  |
|                                         | X Walk 1 Direction    | To SW |       | X Wa  | lk 2 Direction          | N/A  |
| N/A                                     | X Walk 1 Width (in)   | N/A   | N/A   | X Wa  | lk 2 Width (in)         | N/A  |
|                                         | X Walk 1 Slope (%)    | 2.5   |       | X Wa  | lk 2 Slope (%)          | N/A  |
|                                         | X Walk 1 X Slope (%)  | 2.5   |       | X Wa  | lk 2 X Slope (%)        | N/A  |
| N/A                                     | Ramp inside XWalk1?   | N/A   | N/A   | Ram   | inside XWalk2?          | N/A  |
|                                         | Road Slope (%)        | N/A   | N/A   | Clear | Space?                  | N/A  |
|                                         | Road X Slope (%)      | N/A   | N/A   | Clear | Space to XWalk (in)     | N/A  |
| N/A                                     | Any Obstructions?     | N/A   | N/A   | Storn | n Grate/Utility Hazard? | N/A  |
|                                         | Obstruction Type      |       |       | Storn | n Grate/Utility Type    |      |
|                                         |                       | N/A   |       |       |                         | N/A  |
|                                         |                       |       | Yes   | Surfa | ce Condition? (G/P)     | Good |
|                                         | EXTENSION AND THE     |       |       |       |                         |      |