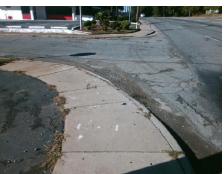

## **Access Compliance Report Public Rights-of-Way** (Curb Ramps)

Intersection ID: 9245 Main Street: GUY\_E\_SUDDRETH\_AV Cross Street: N\_TRYON\_ST Location: SE ADA ID: 2A397455CD6B Ramp Type: Perp Initial Pass/Fail: Fail **Overall Compliance: No Severity Score:** 8.75

Total Cost: 1850.00

| Field Measurements/Component Compliance |                       |       |       |       |                         |      |
|-----------------------------------------|-----------------------|-------|-------|-------|-------------------------|------|
| Compl                                   | iance Description     | Data  | Compl | iance | Description             | Data |
| N/A                                     | Ramp Length (in)      | 59.5  | Yes   | Ramp  | Slope (%)               | 6.3  |
| No                                      | Ramp Width (in)       | 39.0  | Yes   | Ramp  | XSlope (%)              | 0.3  |
| N/A                                     | Flare Type LT         | N/A   | N/A   | Flare | Type RT                 | N/A  |
| N/A                                     | Flare Slope LT (%)    | N/A   | N/A   | Flare | Slope RT (%)            | N/A  |
| N/A                                     | Flare Traversable LT? | N/A   | N/A   | Flare | Traversable RT?         | N/A  |
| N/A                                     | Landing Length (in)   | N/A   | N/A   | DWS   | Provided?               | N/A  |
| N/A                                     | Landing Width (in)    | N/A   | N/A   | DWS   | Contrast?               | N/A  |
| N/A                                     | Landing Slope (%)     | N/A   | N/A   | DWS   | Length (in)             | N/A  |
| N/A                                     | Landing X Slope (%)   | N/A   | N/A   | DWS   | Full Width?             | N/A  |
| N/A                                     | Landing Curb? (Y/N)   | N/A   | N/A   | DWS   | Offset (in)             | N/A  |
| N/A                                     | Shared Landing?       | N/A   |       |       |                         |      |
| N/A                                     | Gutter Ponding?       | N/A   | N/A   | Gutte | r Slope (%)             | N/A  |
| N/A                                     | Gutter Lip Ht (in)    | N/A   | N/A   | Gutte | r X Slope (%)           | N/A  |
| N/A                                     | Painted X Walk1?      | No    | N/A   | Paint | ed X Walk2?             | N/A  |
|                                         | X Walk 1 Direction    | To SW |       | X Wa  | lk 2 Direction          | N/A  |
| N/A                                     | X Walk 1 Width (in)   | N/A   | N/A   | X Wa  | lk 2 Width (in)         | N/A  |
|                                         | X Walk 1 Slope (%)    | 2.5   |       | X Wa  | lk 2 Slope (%)          | N/A  |
|                                         | X Walk 1 X Slope (%)  | 2.5   |       | X Wa  | lk 2 X Slope (%)        | N/A  |
| N/A                                     | Ramp inside XWalk1?   | N/A   | N/A   | Ram   | inside XWalk2?          | N/A  |
|                                         | Road Slope (%)        | N/A   | N/A   | Clear | Space?                  | N/A  |
|                                         | Road X Slope (%)      | N/A   | N/A   | Clear | Space to XWalk (in)     | N/A  |
| N/A                                     | Any Obstructions?     | N/A   | N/A   | Storn | n Grate/Utility Hazard? | N/A  |
|                                         | Obstruction Type      |       |       | Storn | n Grate/Utility Type    |      |
|                                         |                       | N/A   |       |       |                         | N/A  |
|                                         |                       |       | Yes   | Surfa | ce Condition? (G/P)     | Good |
|                                         | EXTENSION AND THE     |       |       |       |                         |      |