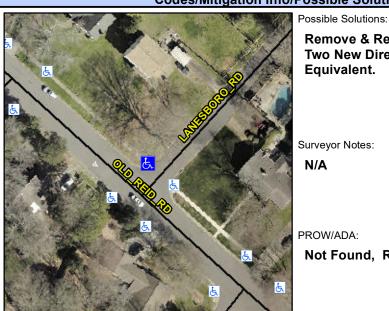

N/A

N/A

To SE N/A

Main Street: LANESBORO RD Cross Street: OLD REID RD Location: Intersection ID: 20847 Ν

Ramp Type: PerpDiag Initial Pass/Fail: Fail **Overall Compliance: No** Severity Score: 21.25 ADA ID: 2A3A9B3ADAA3

## **Codes/Mitigation Info/Possible Solution**

LANESBORO RD

None

StopSign

Remove & Replace Curb Ramp With Two New Directional Ramps or Equivalent.

Surveyor Notes:

PROW/ADA:

Not Found, R304.5.1, R304.2.2

| Compliance Description |                       | Data  | Comp | liance Description    |
|------------------------|-----------------------|-------|------|-----------------------|
| N/A                    | Ramp Length (in)      | 24.0  | No   | Ramp Slope (%)        |
| No                     | Ramp Width (in)       | 47.5  | Yes  | Ramp XSlope (%)       |
| N/A                    | Flare Type LT         | N/A   | N/A  | Flare Type RT         |
| N/A                    | Flare Slope LT (%)    | N/A   | N/A  | Flare Slope RT (%)    |
| N/A                    | Flare Traversable LT? | N/A   | N/A  | Flare Traversable RT? |
| N/A                    | Landing Length (in)   | N/A   | N/A  | DWS Provided?         |
| N/A                    | Landing Width (in)    | N/A   | N/A  | DWS Contrast?         |
| N/A                    | Landing Slope (%)     | N/A   | N/A  | DWS Length (in)       |
| N/A                    | Landing X Slope (%)   | N/A   | N/A  | DWS Full Width?       |
| N/A                    | Landing Curb? (Y/N)   | N/A   | N/A  | DWS Offset (in)       |
| N/A                    | Shared Landing?       | N/A   |      |                       |
| N/A                    | Gutter Ponding?       | N/A   | N/A  | Gutter Slope (%)      |
| N/A                    | Gutter Lip Ht (in)    | N/A   | N/A  | Gutter X Slope (%)    |
| N/A                    | Painted X Walk1?      | No    | N/A  | Painted X Walk2?      |
|                        | X Walk 1 Direction    | To SW |      | X Walk 2 Direction    |
| N/A                    | X Walk 1 Width (in)   | N/A   | N/A  | X Walk 2 Width (in)   |
|                        | X Walk 1 Slope (%)    | 3.5   |      | X Walk 2 Slope (%)    |