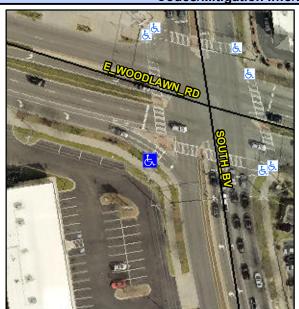

## **Access Compliance Report Public Rights-of-Way** (Curb Ramps)

Data

10.3

0.1

N/A

Good

Intersection ID: 17739 Main Street: E WOODLAWN RD **Cross Street: SOUTH BV** Location: SW Initial Pass/Fail: Fail **Overall Compliance: No Severity Score:** 12.5 ADA ID: 2A3F04845F79 Ramp Type: Perp

**Obstruction Type** 

E WOODLAWN RD Street 1 Name Stop Condition-Street 2 YieldSign Street 2 Name N/A Stop Condition-Street 1 N/A

| ossible Solutions:            | Compliance Description  |
|-------------------------------|-------------------------|
| Remove & Replace Entire Ramp. | N/A Ramp Length (in)    |
|                               | Yes Ramp Width (in)     |
|                               | N/A Flare Type LT       |
|                               | N/A Flare Slope LT (%)  |
|                               | N/A Flare Traversable L |
|                               | N/A Landing Length (in) |
| surveyor Notes:               | N/A Landing Width (in)  |
| N/A                           | N/A Landing Slope (%)   |
|                               | N/A Landing X Slope (%  |
|                               | N/A Landing Curb? (Y/N  |
|                               | N/A Shared Landing?     |
| ROW/ADA:                      | N/A Gutter Ponding?     |
| Not Found, R304.2.2           | N/A Gutter Lip Ht (in)  |
|                               | N/A Painted X Walk1?    |
|                               | X Walk 1 Direction      |
|                               | N/A X Walk 1 Width (in) |
|                               | X Walk 1 Slope (%)      |
|                               | X Walk 1 X Slope (%     |
|                               | N/A Ramp inside XWalk   |
|                               | Road Slope (%)          |