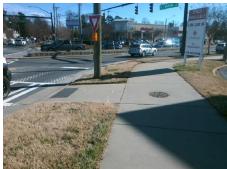

## **Access Compliance Report Public Rights-of-Way** (Curb Ramps)

Data

10.3

0.1

N/A

Good

Intersection ID: 17739 Main Street: E WOODLAWN RD **Cross Street: SOUTH BV** Location: SW Initial Pass/Fail: Fail **Overall Compliance: No Severity Score:** 12.5 ADA ID: 2A3F04845F79 Ramp Type: Perp

**Obstruction Type** 

E WOODLAWN RD Street 1 Name Stop Condition-Street 2 YieldSign Street 2 Name N/A Stop Condition-Street 1 N/A

| ossible Solutions:            | Compliance Description  |
|-------------------------------|-------------------------|
| Remove & Replace Entire Ramp. | N/A Ramp Length (in)    |
|                               | Yes Ramp Width (in)     |
|                               | N/A Flare Type LT       |
|                               | N/A Flare Slope LT (%)  |
|                               | N/A Flare Traversable L |
|                               | N/A Landing Length (in) |
| surveyor Notes:               | N/A Landing Width (in)  |
| N/A                           | N/A Landing Slope (%)   |
|                               | N/A Landing X Slope (%  |
|                               | N/A Landing Curb? (Y/N  |
|                               | N/A Shared Landing?     |
| ROW/ADA:                      | N/A Gutter Ponding?     |
| Not Found, R304.2.2           | N/A Gutter Lip Ht (in)  |
|                               | N/A Painted X Walk1?    |
|                               | X Walk 1 Direction      |
|                               | N/A X Walk 1 Width (in) |
|                               | X Walk 1 Slope (%)      |
|                               | X Walk 1 X Slope (%     |
|                               | N/A Ramp inside XWalk   |
|                               | Road Slope (%)          |