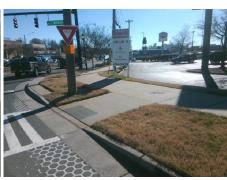

## **Access Compliance Report Public Rights-of-Way** (Curb Ramps)

Data

10.3

0.1

N/A

Good

Intersection ID: 17739 Main Street: E WOODLAWN RD **Cross Street: SOUTH BV** Location: SW Initial Pass/Fail: Fail **Overall Compliance: No Severity Score:** 12.5 ADA ID: 2A3F04845F79 Ramp Type: Perp

**Obstruction Type** 

E WOODLAWN RD Street 1 Name Stop Condition-Street 2 YieldSign Street 2 Name N/A Stop Condition-Street 1 N/A

| ossible Solutions:            | Compliance Description  |
|-------------------------------|-------------------------|
| Remove & Replace Entire Ramp. | N/A Ramp Length (in)    |
|                               | Yes Ramp Width (in)     |
|                               | N/A Flare Type LT       |
|                               | N/A Flare Slope LT (%)  |
|                               | N/A Flare Traversable L |
|                               | N/A Landing Length (in) |
| surveyor Notes:               | N/A Landing Width (in)  |
| N/A                           | N/A Landing Slope (%)   |
|                               | N/A Landing X Slope (%  |
|                               | N/A Landing Curb? (Y/N  |
|                               | N/A Shared Landing?     |
| ROW/ADA:                      | N/A Gutter Ponding?     |
| Not Found, R304.2.2           | N/A Gutter Lip Ht (in)  |
|                               | N/A Painted X Walk1?    |
|                               | X Walk 1 Direction      |
|                               | N/A X Walk 1 Width (in) |
|                               | X Walk 1 Slope (%)      |
|                               | X Walk 1 X Slope (%     |
|                               | N/A Ramp inside XWalk   |
|                               | Road Slope (%)          |