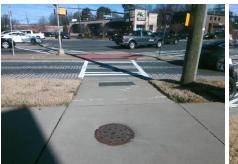

## **Access Compliance Report Public Rights-of-Way** (Curb Ramps)

Data

10.3

0.1

N/A

Good

Intersection ID: 17739 Main Street: E WOODLAWN RD **Cross Street: SOUTH BV** Location: SW Initial Pass/Fail: Fail **Overall Compliance: No Severity Score:** 12.5 ADA ID: 2A3F04845F79 Ramp Type: Perp

**Obstruction Type** 

E WOODLAWN RD Street 1 Name Stop Condition-Street 2 YieldSign Street 2 Name N/A Stop Condition-Street 1 N/A

| ossible Solutions:            | Compliance Description  |
|-------------------------------|-------------------------|
| Remove & Replace Entire Ramp. | N/A Ramp Length (in)    |
|                               | Yes Ramp Width (in)     |
|                               | N/A Flare Type LT       |
|                               | N/A Flare Slope LT (%)  |
|                               | N/A Flare Traversable L |
|                               | N/A Landing Length (in) |
| surveyor Notes:               | N/A Landing Width (in)  |
| N/A                           | N/A Landing Slope (%)   |
|                               | N/A Landing X Slope (%  |
|                               | N/A Landing Curb? (Y/N  |
|                               | N/A Shared Landing?     |
| ROW/ADA:                      | N/A Gutter Ponding?     |
| Not Found, R304.2.2           | N/A Gutter Lip Ht (in)  |
|                               | N/A Painted X Walk1?    |
|                               | X Walk 1 Direction      |
|                               | N/A X Walk 1 Width (in) |
|                               | X Walk 1 Slope (%)      |
|                               | X Walk 1 X Slope (%     |
|                               | N/A Ramp inside XWalk   |
|                               | Road Slope (%)          |