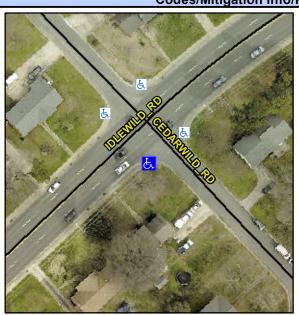

## **Access Compliance Report Public Rights-of-Way** (Curb Ramps)

Intersection ID: 16920 Main Street: IDLEWILD RD **Cross Street: CEDARWILD RD** Location: S ADA ID: 2A3FD26AE7D2 Ramp Type: PerpDiag Initial Pass/Fail: Fail **Overall Compliance: No Severity Score:** 25

**Codes/Mitigation Info/Possible Solution** 

Street 1 Name Stop Condition-Street 2 Street 2 Name Stop Condition-Street 1 **CEDARWILD RD** StopSign **IDLEWILD RD** None

Possible Solutions: Remove & Replace Curb Ramp With **Two New Directional Ramps or** Equivalent. Surveyor Notes: N/A PROW/ADA: Not Found, R304.2.2, R304.5.3