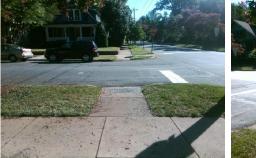

## Access Compliance Report Public Rights-of-Way (Curb Ramps)

| Intersection ID: 14851                  | ntersection ID: 14851 Main Street: E_WORTHINGTON_AV |                          |          | Cross Street: PARK_RD                   |                                               |       |                    | Location:                   | W    |
|-----------------------------------------|-----------------------------------------------------|--------------------------|----------|-----------------------------------------|-----------------------------------------------|-------|--------------------|-----------------------------|------|
| ADA ID: 2A411D3464D1                    | A ID: 2A411D3464D1 Ramp Type: BlendTrans1           |                          |          |                                         | nitial Pass/Fail: Fail Overall Compliance: No |       |                    |                             | 1.25 |
| Codes/Mitigation Info/Possible Solution |                                                     |                          |          | Field Measurements/Component Compliance |                                               |       |                    |                             |      |
|                                         | A. A.S. A.                                          | Possible Solutions:      |          | Compliance Description Data Compli      |                                               |       | liance Description | Data                        |      |
|                                         | \$1/                                                | Remove & Replace Curb R  | amp With | N/A                                     | Ramp Length (in)                              | 113.0 | Yes                | BlendTrans Slope (%)        | 4.7  |
|                                         |                                                     | Two New Directional Ramp | •        | Yes                                     | Ramp Width (in)                               | 58.0  | No                 | BlendTrans XSlope (%)       | 2.3  |
|                                         |                                                     | Equivalent.              |          | N/A                                     | Flare Type LT                                 | N/A   | N/A                | Flare Type RT               | N/A  |
|                                         |                                                     |                          |          | N/A                                     | Flare Slope LT (%)                            | N/A   | N/A                | Flare Slope RT (%)          | N/A  |
| A SHOW                                  | 11/ 1/                                              |                          |          | N/A                                     | Flare Traversable LT?                         | N/A   | N/A                | Flare Traversable RT?       | N/A  |
| Store Par                               |                                                     |                          |          | N/A                                     | Landing Length (in)                           | N/A   | N/A                | DWS Provided?               | N/A  |
| The second second                       | a production                                        | Surveyor Notes:          |          | N/A                                     | Landing Width (in)                            | N/A   | N/A                | DWS Contrast?               | N/A  |
| the second second                       | <u>6</u>                                            | N/A                      |          | N/A                                     | Landing Slope (%)                             | N/A   | N/A                | DWS Length (in)             | N/A  |
| PROW/ADA:<br>Not Found, R304.5.3        |                                                     |                          |          | N/A                                     | Landing X Slope (%)                           | N/A   | N/A                | DWS Full Width?             | N/A  |
|                                         |                                                     |                          |          | N/A                                     | Landing Curb? (Y/N)                           | N/A   | N/A                | DWS Offset (in)             | N/A  |
|                                         |                                                     |                          |          | N/A                                     | Shared Landing?                               | N/A   |                    |                             |      |
|                                         |                                                     |                          |          | N/A                                     | Gutter Ponding?                               | N/A   | N/A                | Gutter Slope (%)            | N/A  |
|                                         |                                                     |                          |          | N/A                                     | Gutter Lip Ht (in)                            | N/A   | N/A                | Gutter X Slope (%)          | N/A  |
|                                         |                                                     |                          |          | N/A                                     | Painted X Walk1?                              | No    | N/A                | Painted X Walk2?            | N/A  |
|                                         |                                                     |                          |          |                                         | X Walk 1 Direction                            | To NE |                    | X Walk 2 Direction          | N/A  |
|                                         |                                                     |                          |          |                                         | X Walk 1 Width (in)                           | N/A   |                    | X Walk 2 Width (in)         | N/A  |
| Street 1 Name E                         | E WORTHINGTON AV                                    |                          |          |                                         | X Walk 1 Slope (%)                            | 4.2   |                    | X Walk 2 Slope (%)          | N/A  |
| Stop Condition-Street 1                 | StopSign                                            |                          |          |                                         | X Walk 1 X Slope (%)                          | 3.1   |                    | X Walk 2 X Slope (%)        | N/A  |
| Street 2 Name                           | N/A                                                 |                          |          | N/A                                     | Ramp inside XWalk1?                           | N/A   | N/A                | Ramp inside XWalk2?         | N/A  |
| Stop Condition-Street 2                 | N/A                                                 |                          |          |                                         | Road Slope (%)                                | 3.1   |                    | Clear Space?                | N/A  |
|                                         |                                                     |                          |          |                                         | Road X Slope (%)                              | 4.2   | N/A                | Clear Space to XWalk (in)   | N/A  |
|                                         |                                                     |                          |          | N/A                                     | Any Obstructions?                             | N/A   | N/A                | Storm Grate/Utility Hazard? | N/A  |
|                                         |                                                     | Total Cost: \$           | 3200.00  |                                         | Obstruction Type                              |       |                    | Storm Grate/Utility Type    |      |
|                                         |                                                     |                          |          |                                         |                                               | N/A   |                    |                             | N/A  |