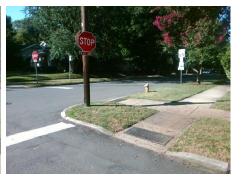

## Access Compliance Report Public Rights-of-Way (Curb Ramps)

| Intersection ID: 14851                  | ntersection ID: 14851 Main Street: E_WORTHINGTON_AV |                          |          | Cross Street: PARK_RD                   |                                               |       |                    | Location:                   | W    |
|-----------------------------------------|-----------------------------------------------------|--------------------------|----------|-----------------------------------------|-----------------------------------------------|-------|--------------------|-----------------------------|------|
| ADA ID: 2A411D3464D1                    | A ID: 2A411D3464D1 Ramp Type: BlendTrans1           |                          |          |                                         | nitial Pass/Fail: Fail Overall Compliance: No |       |                    |                             | 1.25 |
| Codes/Mitigation Info/Possible Solution |                                                     |                          |          | Field Measurements/Component Compliance |                                               |       |                    |                             |      |
|                                         | A. A.S. A.                                          | Possible Solutions:      |          | Compliance Description Data Compli      |                                               |       | liance Description | Data                        |      |
|                                         | \$1/                                                | Remove & Replace Curb R  | amp With | N/A                                     | Ramp Length (in)                              | 113.0 | Yes                | BlendTrans Slope (%)        | 4.7  |
|                                         |                                                     | Two New Directional Ramp | •        | Yes                                     | Ramp Width (in)                               | 58.0  | No                 | BlendTrans XSlope (%)       | 2.3  |
|                                         |                                                     | Equivalent.              |          | N/A                                     | Flare Type LT                                 | N/A   | N/A                | Flare Type RT               | N/A  |
|                                         |                                                     |                          |          | N/A                                     | Flare Slope LT (%)                            | N/A   | N/A                | Flare Slope RT (%)          | N/A  |
| A SHOW                                  | 11/ 1/                                              |                          |          | N/A                                     | Flare Traversable LT?                         | N/A   | N/A                | Flare Traversable RT?       | N/A  |
| Store Par                               |                                                     |                          |          | N/A                                     | Landing Length (in)                           | N/A   | N/A                | DWS Provided?               | N/A  |
| The second second                       | a production                                        | Surveyor Notes:          |          | N/A                                     | Landing Width (in)                            | N/A   | N/A                | DWS Contrast?               | N/A  |
| the second second                       | <u>6</u>                                            | N/A                      |          | N/A                                     | Landing Slope (%)                             | N/A   | N/A                | DWS Length (in)             | N/A  |
| PROW/ADA:<br>Not Found, R304.5.3        |                                                     |                          |          | N/A                                     | Landing X Slope (%)                           | N/A   | N/A                | DWS Full Width?             | N/A  |
|                                         |                                                     |                          |          | N/A                                     | Landing Curb? (Y/N)                           | N/A   | N/A                | DWS Offset (in)             | N/A  |
|                                         |                                                     |                          |          | N/A                                     | Shared Landing?                               | N/A   |                    |                             |      |
|                                         |                                                     |                          |          | N/A                                     | Gutter Ponding?                               | N/A   | N/A                | Gutter Slope (%)            | N/A  |
|                                         |                                                     |                          |          | N/A                                     | Gutter Lip Ht (in)                            | N/A   | N/A                | Gutter X Slope (%)          | N/A  |
|                                         |                                                     |                          |          | N/A                                     | Painted X Walk1?                              | No    | N/A                | Painted X Walk2?            | N/A  |
|                                         |                                                     |                          |          |                                         | X Walk 1 Direction                            | To NE |                    | X Walk 2 Direction          | N/A  |
|                                         |                                                     |                          |          |                                         | X Walk 1 Width (in)                           | N/A   |                    | X Walk 2 Width (in)         | N/A  |
| Street 1 Name E                         | E WORTHINGTON AV                                    |                          |          |                                         | X Walk 1 Slope (%)                            | 4.2   |                    | X Walk 2 Slope (%)          | N/A  |
| Stop Condition-Street 1                 | StopSign                                            |                          |          |                                         | X Walk 1 X Slope (%)                          | 3.1   |                    | X Walk 2 X Slope (%)        | N/A  |
| Street 2 Name                           | N/A                                                 |                          |          | N/A                                     | Ramp inside XWalk1?                           | N/A   | N/A                | Ramp inside XWalk2?         | N/A  |
| Stop Condition-Street 2                 | N/A                                                 |                          |          |                                         | Road Slope (%)                                | 3.1   |                    | Clear Space?                | N/A  |
|                                         |                                                     |                          |          |                                         | Road X Slope (%)                              | 4.2   | N/A                | Clear Space to XWalk (in)   | N/A  |
|                                         |                                                     |                          |          | N/A                                     | Any Obstructions?                             | N/A   | N/A                | Storm Grate/Utility Hazard? | N/A  |
|                                         |                                                     | Total Cost: \$           | 3200.00  |                                         | Obstruction Type                              |       |                    | Storm Grate/Utility Type    |      |
|                                         |                                                     |                          |          |                                         |                                               | N/A   |                    |                             | N/A  |