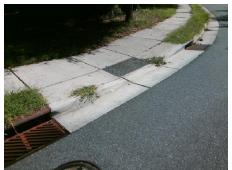

## Field Measurements/Component Compliance

**DELTA LAKE DR** Street 1 Name Stop Condition-Street 1 None N/A Street 2 Name Stop Condition-Street 2 N/A Possible Solutions: Remove & Replace Entire Ramp. Surveyor Notes: LT RP < 5% PROW/ADA: R304.3.2

Total Cost: 1600.00 Compliance Description Data Compliance Description Data 59.5 N/A N/A Ramp Length LT (in) Ramp Length RT (in) 57.5 59.5 Yes Ramp Width LT (in) Yes Ramp Width RT (in) 61.0 No Yes Ramp Slope LT (%) 1.8 Ramp Slope RT (%) 10.3 Ramp XSlope LT (%) Yes Ramp XSlope RT (%) Yes 1.2 1.8 N/A Landing Length (in) N/A N/A DWS Provided? N/A N/A Landing Width (in) N/A N/A **DWS Contrast?** N/A N/A Landing Slope (%) N/A N/A DWS Length (in) N/A Landing X Slope (%) N/A N/A DWS Full Width? N/A N/A N/A Landing Curb? (Y/N) N/A N/A DWS Offset (in) N/A N/A Shared Landing? N/A N/A N/A N/A Gutter Ponding? Gutter Slope (%) N/A N/A Gutter Lip Ht (in) N/A N/A Gutter X Slope (%) N/A N/A Painted X Walk1? No N/A Painted X Walk2? N/A X Walk 1 Direction To S X Walk 2 Direction N/A N/A X Walk 1 Width (in) N/A N/A X Walk 2 Width (in) N/A X Walk 1 Slope (%) 0.3 X Walk 2 Slope (%) N/A X Walk 1 X Slope (%) 2.3 X Walk 2 X Slope (%) N/A Ramp inside XWalk1? Ramp inside XWalk2? N/A N/A N/A N/A N/A N/A N/A Road Slope (%) Clear Space? Road X Slope (%) N/A N/A Clear Space to XWalk (in) N/A N/A N/A Any Obstructions? N/A Storm Grate/Utility Hazard? N/A **Obstruction Type** Storm Grate/Utility Type N/A N/A Surface Condition? (G/P) Yes Good N/A Curb Slope (%) 17.6