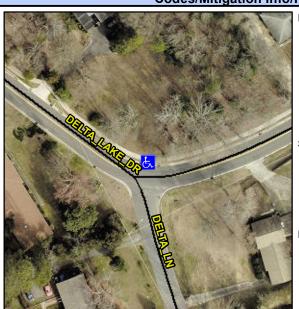

## **Access Compliance Report Public Rights-of-Way** (Curb Ramps)

Intersection ID: 9526 Main Street: DELTA LAKE DR **Cross Street: DELTA LN** Location: NE Initial Pass/Fail: Fail **Overall Compliance: No Severity Score:** 12.5 ADA ID: 2A49144A34AA Ramp Type: Para