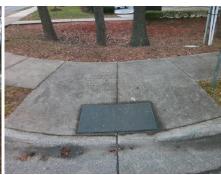

## **Access Compliance Report Public Rights-of-Way** (Curb Ramps)

Intersection ID: 16141 Main Street: N\_WENDOVER\_RD Cross Street: LATROBE\_DR Location: SW **Overall Compliance: No ADA ID: 2A4DEA06C405** Ramp Type: Perp Initial Pass/Fail: Fail **Severity Score:** 22.5

Total Cost:

1850.00

| Field Measurements/Component Compliance |                       |       |      |        |                         |      |  |  |
|-----------------------------------------|-----------------------|-------|------|--------|-------------------------|------|--|--|
| Comp                                    | liance Description    | Data  | Comp | liance | Description             | Data |  |  |
| N/A                                     | Ramp Length (in)      | 52.0  | No   | Ramp   | Slope (%)               | 10.1 |  |  |
| No                                      | Ramp Width (in)       | 42.0  | Yes  | Ramp   | XSlope (%)              | 2.6  |  |  |
| N/A                                     | Flare Type LT         | N/A   | N/A  | Flare  | Type RT                 | N/A  |  |  |
| N/A                                     | Flare Slope LT (%)    | N/A   | N/A  | Flare  | Slope RT (%)            | N/A  |  |  |
| N/A                                     | Flare Traversable LT? | N/A   | N/A  | Flare  | Traversable RT?         | N/A  |  |  |
| N/A                                     | Landing Length (in)   | N/A   | N/A  | DWS    | Provided?               | N/A  |  |  |
| N/A                                     | Landing Width (in)    | N/A   | N/A  | DWS    | Contrast?               | N/A  |  |  |
| N/A                                     | Landing Slope (%)     | N/A   | N/A  | DWS    | Length (in)             | N/A  |  |  |
| N/A                                     | Landing X Slope (%)   | N/A   | N/A  | DWS    | Full Width?             | N/A  |  |  |
| N/A                                     | Landing Curb? (Y/N)   | N/A   | N/A  | DWS    | Offset (in)             | N/A  |  |  |
| N/A                                     | Shared Landing?       | N/A   |      |        |                         |      |  |  |
| N/A                                     | Gutter Ponding?       | N/A   | N/A  | Gutte  | r Slope (%)             | N/A  |  |  |
| N/A                                     | Gutter Lip Ht (in)    | N/A   | N/A  | Gutte  | r X Slope (%)           | N/A  |  |  |
| N/A                                     | Painted X Walk1?      | Yes   | N/A  | Paint  | ed X Walk2?             | N/A  |  |  |
|                                         | X Walk 1 Direction    | To NE |      | X Wa   | lk 2 Direction          | N/A  |  |  |
| N/A                                     | X Walk 1 Width (in)   | 111.0 | N/A  | X Wa   | lk 2 Width (in)         | N/A  |  |  |
|                                         | X Walk 1 Slope (%)    | 9.8   |      | X Wa   | lk 2 Slope (%)          | N/A  |  |  |
|                                         | X Walk 1 X Slope (%)  | 3.1   |      | X Wa   | lk 2 X Slope (%)        | N/A  |  |  |
| N/A                                     | Ramp inside XWalk1?   | Yes   | N/A  | Ramp   | inside XWalk2?          | N/A  |  |  |
|                                         | Road Slope (%)        | N/A   | N/A  | Clear  | Space?                  | N/A  |  |  |
|                                         | Road X Slope (%)      | N/A   | N/A  | Clear  | Space to XWalk (in)     | N/A  |  |  |
| N/A                                     | Any Obstructions?     | N/A   | N/A  | Storm  | n Grate/Utility Hazard? | N/A  |  |  |
|                                         | Obstruction Type      |       |      | Storm  | Grate/Utility Type      |      |  |  |
|                                         |                       | N/A   |      |        |                         | N/A  |  |  |
|                                         |                       |       | Yes  | Surfa  | ce Condition? (G/P)     | Good |  |  |