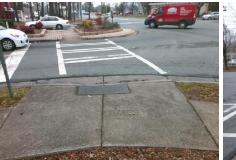

## **Access Compliance Report Public Rights-of-Way** (Curb Ramps)

Intersection ID: 16141 Main Street: N\_WENDOVER\_RD Cross Street: LATROBE\_DR Location: SW **Overall Compliance: No ADA ID: 2A4DEA06C405** Ramp Type: Perp Initial Pass/Fail: Fail **Severity Score:** 22.5

Total Cost:

1850.00

| Field Measurements/Component Compliance |                       |       |      |        |                         |      |  |  |
|-----------------------------------------|-----------------------|-------|------|--------|-------------------------|------|--|--|
| Comp                                    | liance Description    | Data  | Comp | liance | Description             | Data |  |  |
| N/A                                     | Ramp Length (in)      | 52.0  | No   | Ramp   | Slope (%)               | 10.1 |  |  |
| No                                      | Ramp Width (in)       | 42.0  | Yes  | Ramp   | XSlope (%)              | 2.6  |  |  |
| N/A                                     | Flare Type LT         | N/A   | N/A  | Flare  | Type RT                 | N/A  |  |  |
| N/A                                     | Flare Slope LT (%)    | N/A   | N/A  | Flare  | Slope RT (%)            | N/A  |  |  |
| N/A                                     | Flare Traversable LT? | N/A   | N/A  | Flare  | Traversable RT?         | N/A  |  |  |
| N/A                                     | Landing Length (in)   | N/A   | N/A  | DWS    | Provided?               | N/A  |  |  |
| N/A                                     | Landing Width (in)    | N/A   | N/A  | DWS    | Contrast?               | N/A  |  |  |
| N/A                                     | Landing Slope (%)     | N/A   | N/A  | DWS    | Length (in)             | N/A  |  |  |
| N/A                                     | Landing X Slope (%)   | N/A   | N/A  | DWS    | Full Width?             | N/A  |  |  |
| N/A                                     | Landing Curb? (Y/N)   | N/A   | N/A  | DWS    | Offset (in)             | N/A  |  |  |
| N/A                                     | Shared Landing?       | N/A   |      |        |                         |      |  |  |
| N/A                                     | Gutter Ponding?       | N/A   | N/A  | Gutte  | r Slope (%)             | N/A  |  |  |
| N/A                                     | Gutter Lip Ht (in)    | N/A   | N/A  | Gutte  | r X Slope (%)           | N/A  |  |  |
| N/A                                     | Painted X Walk1?      | Yes   | N/A  | Paint  | ed X Walk2?             | N/A  |  |  |
|                                         | X Walk 1 Direction    | To NE |      | X Wa   | lk 2 Direction          | N/A  |  |  |
| N/A                                     | X Walk 1 Width (in)   | 111.0 | N/A  | X Wa   | lk 2 Width (in)         | N/A  |  |  |
|                                         | X Walk 1 Slope (%)    | 9.8   |      | X Wa   | lk 2 Slope (%)          | N/A  |  |  |
|                                         | X Walk 1 X Slope (%)  | 3.1   |      | X Wa   | lk 2 X Slope (%)        | N/A  |  |  |
| N/A                                     | Ramp inside XWalk1?   | Yes   | N/A  | Ramp   | inside XWalk2?          | N/A  |  |  |
|                                         | Road Slope (%)        | N/A   | N/A  | Clear  | Space?                  | N/A  |  |  |
|                                         | Road X Slope (%)      | N/A   | N/A  | Clear  | Space to XWalk (in)     | N/A  |  |  |
| N/A                                     | Any Obstructions?     | N/A   | N/A  | Storm  | n Grate/Utility Hazard? | N/A  |  |  |
|                                         | Obstruction Type      |       |      | Storm  | Grate/Utility Type      |      |  |  |
|                                         |                       | N/A   |      |        |                         | N/A  |  |  |
|                                         |                       |       | Yes  | Surfa  | ce Condition? (G/P)     | Good |  |  |