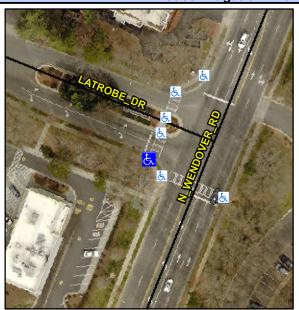

## **Access Compliance Report Public Rights-of-Way** (Curb Ramps)

Intersection ID: 16141 Main Street: N\_WENDOVER\_RD Cross Street: LATROBE\_DR Location: SW **Overall Compliance: No ADA ID: 2A4DEA06C405** Ramp Type: Perp Initial Pass/Fail: Fail **Severity Score:** 22.5