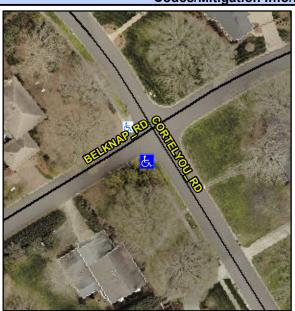

## Access Compliance Report Public Rights-of-Way (Curb Ramps)

Intersection ID: 20285 Main Street: BELKNAP\_RD Cross Street: CORTELYOU\_RD Location: SW

ADA ID: 2A527946D48F Ramp Type: PerpDiag Initial Pass/Fail: Fail Overall Compliance: No Severity Score: 21.25