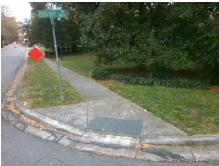

## Field Measurements/Component Compliance

Street 1 Name
Stop Condition-Street 2
Street 2 Name
Stop Condition-Street 1

CORTELYOU RD StopSign BELKNAP RD None Possible Solutions:

Remove & Replace Curb Ramp With Two New Directional Ramps or Equivalent.

Surveyor Notes:

N/A

PROW/ADA:

Not Found, R304.5.1, R304.2.2

Total Cost: \$ 3200.00

| Field Measurements/Component Compliance |                        |                       |       |      |                             |       |
|-----------------------------------------|------------------------|-----------------------|-------|------|-----------------------------|-------|
|                                         | Compliance Description |                       | Data  | Comp | oliance Description         | Data  |
|                                         | N/A                    | Ramp Length (in)      | 70.0  | No   | Ramp Slope (%)              | 9.1   |
|                                         | No                     | Ramp Width (in)       | 45.5  | Yes  | Ramp XSlope (%)             | 0.4   |
|                                         | N/A                    | Flare Type LT         | N/A   | N/A  | Flare Type RT               | N/A   |
|                                         | N/A                    | Flare Slope LT (%)    | N/A   | N/A  | Flare Slope RT (%)          | N/A   |
|                                         | N/A                    | Flare Traversable LT? | N/A   | N/A  | Flare Traversable RT?       | N/A   |
|                                         | N/A                    | Landing Length (in)   | N/A   | N/A  | DWS Provided?               | N/A   |
|                                         | N/A                    | Landing Width (in)    | N/A   | N/A  | DWS Contrast?               | N/A   |
|                                         | N/A                    | Landing Slope (%)     | N/A   | N/A  | DWS Length (in)             | N/A   |
|                                         | N/A                    | Landing X Slope (%)   | N/A   | N/A  | DWS Full Width?             | N/A   |
|                                         | N/A                    | Landing Curb? (Y/N)   | N/A   | N/A  | DWS Offset (in)             | N/A   |
|                                         | N/A                    | Shared Landing?       | N/A   |      |                             |       |
|                                         | N/A                    | Gutter Ponding?       | N/A   | N/A  | Gutter Slope (%)            | N/A   |
|                                         | N/A                    | Gutter Lip Ht (in)    | N/A   | N/A  | Gutter X Slope (%)          | N/A   |
|                                         | N/A                    | Painted X Walk1?      | No    | N/A  | Painted X Walk2?            | No    |
|                                         |                        | X Walk 1 Direction    | To NE |      | X Walk 2 Direction          | To NW |
|                                         | N/A                    | X Walk 1 Width (in)   | N/A   | N/A  | X Walk 2 Width (in)         | N/A   |
|                                         |                        | X Walk 1 Slope (%)    | 1.2   |      | X Walk 2 Slope (%)          | 5.7   |
|                                         |                        | X Walk 1 X Slope (%)  | 2.7   |      | X Walk 2 X Slope (%)        | 1.8   |
|                                         | N/A                    | Ramp inside XWalk1?   | N/A   | N/A  | Ramp inside XWalk2?         | N/A   |
|                                         |                        | Road Slope (%)        | 1.7   | N/A  | Clear Space?                | N/A   |
|                                         |                        | Road X Slope (%)      | 3.8   | N/A  | Clear Space to XWalk (in)   | N/A   |
|                                         | N/A                    | Any Obstructions?     | N/A   | N/A  | Storm Grate/Utility Hazard? | N/A   |
|                                         |                        | Obstruction Type      |       |      | Storm Grate/Utility Type    |       |
|                                         |                        |                       | N/A   |      |                             | N/A   |
|                                         |                        |                       |       | Yes  | Surface Condition? (G/P)    | Good  |
| ANTE:                                   | S. Contraction         |                       |       |      |                             |       |