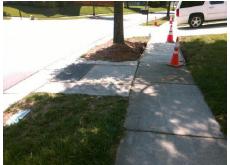

## **Access Compliance Report Public Rights-of-Way** (Curb Ramps)

Intersection ID: 45777 Main Street: SUGARBUSH DR Cross Street: CARVER\_FALLS\_RD Location: W ADA ID: 2A53882739C2 **Severity Score:** Ramp Type: Perp Initial Pass/Fail: Fail **Overall Compliance: No** 8.75

Total Cost: 1850.00

| Field Measurements/Component Compliance |      |                       |       |                             |                             |      |  |  |
|-----------------------------------------|------|-----------------------|-------|-----------------------------|-----------------------------|------|--|--|
|                                         | Comp | liance Description    | Data  | Data Compliance Description |                             | Data |  |  |
|                                         | N/A  | Ramp Length (in)      | 72.0  | Yes                         | Ramp Slope (%)              | 5.0  |  |  |
|                                         | No   | Ramp Width (in)       | 47.5  | Yes                         | Ramp XSlope (%)             | 1.6  |  |  |
|                                         | N/A  | Flare Type LT         | N/A   | N/A                         | Flare Type RT               | N/A  |  |  |
|                                         | N/A  | Flare Slope LT (%)    | N/A   | N/A                         | Flare Slope RT (%)          | N/A  |  |  |
|                                         | N/A  | Flare Traversable LT? | N/A   | N/A                         | Flare Traversable RT?       | N/A  |  |  |
|                                         | N/A  | Landing Length (in)   | N/A   | N/A                         | DWS Provided?               | N/A  |  |  |
|                                         | N/A  | Landing Width (in)    | N/A   | N/A                         | DWS Contrast?               | N/A  |  |  |
|                                         | N/A  | Landing Slope (%)     | N/A   | N/A                         | DWS Length (in)             | N/A  |  |  |
|                                         | N/A  | Landing X Slope (%)   | N/A   | N/A                         | DWS Full Width?             | N/A  |  |  |
|                                         | N/A  | Landing Curb? (Y/N)   | N/A   | N/A                         | DWS Offset (in)             | N/A  |  |  |
|                                         | N/A  | Shared Landing?       | N/A   |                             |                             |      |  |  |
|                                         | N/A  | Gutter Ponding?       | N/A   | N/A                         | Gutter Slope (%)            | N/A  |  |  |
|                                         | N/A  | Gutter Lip Ht (in)    | N/A   | N/A                         | Gutter X Slope (%)          | N/A  |  |  |
|                                         | N/A  | Painted X Walk1?      | No    | N/A                         | Painted X Walk2?            | N/A  |  |  |
|                                         |      | X Walk 1 Direction    | To NE |                             | X Walk 2 Direction          | N/A  |  |  |
|                                         | N/A  | X Walk 1 Width (in)   | N/A   | N/A                         | X Walk 2 Width (in)         | N/A  |  |  |
|                                         |      | X Walk 1 Slope (%)    | 3.5   |                             | X Walk 2 Slope (%)          | N/A  |  |  |
|                                         |      | X Walk 1 X Slope (%)  | 2.1   |                             | X Walk 2 X Slope (%)        | N/A  |  |  |
|                                         | N/A  | Ramp inside XWalk1?   | N/A   | N/A                         | Ramp inside XWalk2?         | N/A  |  |  |
|                                         |      | Road Slope (%)        | N/A   | N/A                         | Clear Space?                | N/A  |  |  |
|                                         |      | Road X Slope (%)      | N/A   | N/A                         | Clear Space to XWalk (in)   | N/A  |  |  |
|                                         | N/A  | Any Obstructions?     | N/A   | N/A                         | Storm Grate/Utility Hazard? | N/A  |  |  |
|                                         |      | Obstruction Type      |       |                             | Storm Grate/Utility Type    |      |  |  |
|                                         |      |                       | N/A   |                             |                             | N/A  |  |  |
|                                         |      |                       |       | Yes                         | Surface Condition? (G/P)    | Good |  |  |
|                                         |      |                       |       |                             |                             |      |  |  |