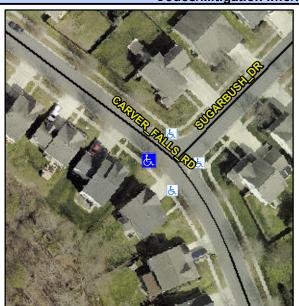

## **Access Compliance Report Public Rights-of-Way** (Curb Ramps)

Intersection ID: 45777 Main Street: SUGARBUSH DR Cross Street: CARVER\_FALLS\_RD Location: W ADA ID: 2A53882739C2 **Severity Score:** Ramp Type: Perp Initial Pass/Fail: Fail **Overall Compliance: No** 8.75

**Codes/Mitigation Info/Possible Solution** 

**CARVER FALLS RD** Street 1 Name Stop Condition-Street 2 None Street 2 Name N/A Stop Condition-Street 1 N/A

| i cocibio colution            |    |
|-------------------------------|----|
| Possible Solutions:           | Co |
| Remove & Replace Entire Ramp. | N/ |
| •                             | No |
|                               | N/ |
|                               | N/ |
|                               | N/ |
|                               | N/ |
| Surveyor Notes:               | N/ |
| N/A                           | N/ |
|                               | N/ |
|                               | N/ |
|                               | N/ |
| PROW/ADA:                     | N/ |
| Not Found, R304.5.1           | N/ |
|                               | N/ |
|                               | N/ |
|                               |    |