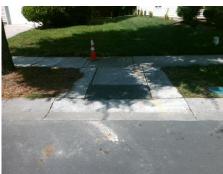

## **Access Compliance Report Public Rights-of-Way** (Curb Ramps)

Intersection ID: 45777 Main Street: SUGARBUSH DR Cross Street: CARVER\_FALLS\_RD Location: W ADA ID: 2A53882739C2 **Severity Score:** Ramp Type: Perp Initial Pass/Fail: Fail **Overall Compliance: No** 8.75

Total Cost: 1850.00

| Field Measurements/Component Compliance |      |                       |       |                             |                             |      |  |  |
|-----------------------------------------|------|-----------------------|-------|-----------------------------|-----------------------------|------|--|--|
|                                         | Comp | liance Description    | Data  | Data Compliance Description |                             | Data |  |  |
|                                         | N/A  | Ramp Length (in)      | 72.0  | Yes                         | Ramp Slope (%)              | 5.0  |  |  |
|                                         | No   | Ramp Width (in)       | 47.5  | Yes                         | Ramp XSlope (%)             | 1.6  |  |  |
|                                         | N/A  | Flare Type LT         | N/A   | N/A                         | Flare Type RT               | N/A  |  |  |
|                                         | N/A  | Flare Slope LT (%)    | N/A   | N/A                         | Flare Slope RT (%)          | N/A  |  |  |
|                                         | N/A  | Flare Traversable LT? | N/A   | N/A                         | Flare Traversable RT?       | N/A  |  |  |
|                                         | N/A  | Landing Length (in)   | N/A   | N/A                         | DWS Provided?               | N/A  |  |  |
|                                         | N/A  | Landing Width (in)    | N/A   | N/A                         | DWS Contrast?               | N/A  |  |  |
|                                         | N/A  | Landing Slope (%)     | N/A   | N/A                         | DWS Length (in)             | N/A  |  |  |
|                                         | N/A  | Landing X Slope (%)   | N/A   | N/A                         | DWS Full Width?             | N/A  |  |  |
|                                         | N/A  | Landing Curb? (Y/N)   | N/A   | N/A                         | DWS Offset (in)             | N/A  |  |  |
|                                         | N/A  | Shared Landing?       | N/A   |                             |                             |      |  |  |
|                                         | N/A  | Gutter Ponding?       | N/A   | N/A                         | Gutter Slope (%)            | N/A  |  |  |
|                                         | N/A  | Gutter Lip Ht (in)    | N/A   | N/A                         | Gutter X Slope (%)          | N/A  |  |  |
|                                         | N/A  | Painted X Walk1?      | No    | N/A                         | Painted X Walk2?            | N/A  |  |  |
|                                         |      | X Walk 1 Direction    | To NE |                             | X Walk 2 Direction          | N/A  |  |  |
|                                         | N/A  | X Walk 1 Width (in)   | N/A   | N/A                         | X Walk 2 Width (in)         | N/A  |  |  |
|                                         |      | X Walk 1 Slope (%)    | 3.5   |                             | X Walk 2 Slope (%)          | N/A  |  |  |
|                                         |      | X Walk 1 X Slope (%)  | 2.1   |                             | X Walk 2 X Slope (%)        | N/A  |  |  |
|                                         | N/A  | Ramp inside XWalk1?   | N/A   | N/A                         | Ramp inside XWalk2?         | N/A  |  |  |
|                                         |      | Road Slope (%)        | N/A   | N/A                         | Clear Space?                | N/A  |  |  |
|                                         |      | Road X Slope (%)      | N/A   | N/A                         | Clear Space to XWalk (in)   | N/A  |  |  |
|                                         | N/A  | Any Obstructions?     | N/A   | N/A                         | Storm Grate/Utility Hazard? | N/A  |  |  |
|                                         |      | Obstruction Type      |       |                             | Storm Grate/Utility Type    |      |  |  |
|                                         |      |                       | N/A   |                             |                             | N/A  |  |  |
|                                         |      |                       |       | Yes                         | Surface Condition? (G/P)    | Good |  |  |
|                                         |      |                       |       |                             |                             |      |  |  |