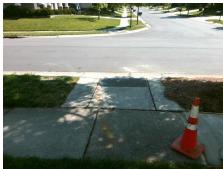

## **Access Compliance Report Public Rights-of-Way** (Curb Ramps)

Intersection ID: 45777 Main Street: SUGARBUSH DR Cross Street: CARVER\_FALLS\_RD Location: W ADA ID: 2A53882739C2 **Severity Score:** Ramp Type: Perp Initial Pass/Fail: Fail **Overall Compliance: No** 8.75

Total Cost: 1850.00

| Field Measurements/Component Compliance |      |                       |       |                             |                             |      |  |  |
|-----------------------------------------|------|-----------------------|-------|-----------------------------|-----------------------------|------|--|--|
|                                         | Comp | liance Description    | Data  | Data Compliance Description |                             | Data |  |  |
|                                         | N/A  | Ramp Length (in)      | 72.0  | Yes                         | Ramp Slope (%)              | 5.0  |  |  |
|                                         | No   | Ramp Width (in)       | 47.5  | Yes                         | Ramp XSlope (%)             | 1.6  |  |  |
|                                         | N/A  | Flare Type LT         | N/A   | N/A                         | Flare Type RT               | N/A  |  |  |
|                                         | N/A  | Flare Slope LT (%)    | N/A   | N/A                         | Flare Slope RT (%)          | N/A  |  |  |
|                                         | N/A  | Flare Traversable LT? | N/A   | N/A                         | Flare Traversable RT?       | N/A  |  |  |
|                                         | N/A  | Landing Length (in)   | N/A   | N/A                         | DWS Provided?               | N/A  |  |  |
|                                         | N/A  | Landing Width (in)    | N/A   | N/A                         | DWS Contrast?               | N/A  |  |  |
|                                         | N/A  | Landing Slope (%)     | N/A   | N/A                         | DWS Length (in)             | N/A  |  |  |
|                                         | N/A  | Landing X Slope (%)   | N/A   | N/A                         | DWS Full Width?             | N/A  |  |  |
|                                         | N/A  | Landing Curb? (Y/N)   | N/A   | N/A                         | DWS Offset (in)             | N/A  |  |  |
|                                         | N/A  | Shared Landing?       | N/A   |                             |                             |      |  |  |
|                                         | N/A  | Gutter Ponding?       | N/A   | N/A                         | Gutter Slope (%)            | N/A  |  |  |
|                                         | N/A  | Gutter Lip Ht (in)    | N/A   | N/A                         | Gutter X Slope (%)          | N/A  |  |  |
|                                         | N/A  | Painted X Walk1?      | No    | N/A                         | Painted X Walk2?            | N/A  |  |  |
|                                         |      | X Walk 1 Direction    | To NE |                             | X Walk 2 Direction          | N/A  |  |  |
|                                         | N/A  | X Walk 1 Width (in)   | N/A   | N/A                         | X Walk 2 Width (in)         | N/A  |  |  |
|                                         |      | X Walk 1 Slope (%)    | 3.5   |                             | X Walk 2 Slope (%)          | N/A  |  |  |
|                                         |      | X Walk 1 X Slope (%)  | 2.1   |                             | X Walk 2 X Slope (%)        | N/A  |  |  |
|                                         | N/A  | Ramp inside XWalk1?   | N/A   | N/A                         | Ramp inside XWalk2?         | N/A  |  |  |
|                                         |      | Road Slope (%)        | N/A   | N/A                         | Clear Space?                | N/A  |  |  |
|                                         |      | Road X Slope (%)      | N/A   | N/A                         | Clear Space to XWalk (in)   | N/A  |  |  |
|                                         | N/A  | Any Obstructions?     | N/A   | N/A                         | Storm Grate/Utility Hazard? | N/A  |  |  |
|                                         |      | Obstruction Type      |       |                             | Storm Grate/Utility Type    |      |  |  |
|                                         |      |                       | N/A   |                             |                             | N/A  |  |  |
|                                         |      |                       |       | Yes                         | Surface Condition? (G/P)    | Good |  |  |
|                                         |      |                       |       |                             |                             |      |  |  |