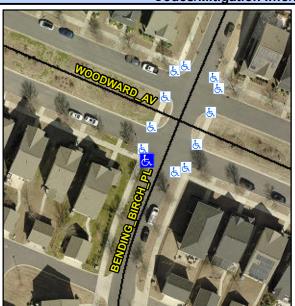

## **Access Compliance Report Public Rights-of-Way** (Curb Ramps)

Intersection ID: 52442 Main Street: WOODWARD AV Cross Street: BENDING\_BIRCH\_PL Location: SW ADA ID: 2A53B93C1663 Ramp Type: Directional1 Initial Pass/Fail: Fail **Overall Compliance: No Severity Score:** 12.5