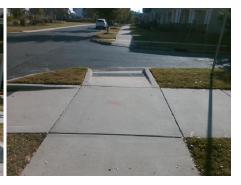

## **Access Compliance Report Public Rights-of-Way** (Curb Ramps)

Intersection ID: 52442 Main Street: WOODWARD AV Cross Street: BENDING\_BIRCH\_PL Location: SW ADA ID: 2A53B93C1663 Ramp Type: Directional1 Initial Pass/Fail: Fail **Overall Compliance: No Severity Score:** 12.5

Total Cost: 1600.00

| Field Measurements/Component Compliance |                       |      |                        |                             |      |  |
|-----------------------------------------|-----------------------|------|------------------------|-----------------------------|------|--|
| Compliance Description                  |                       | Data | Compliance Description |                             | Data |  |
| N/A                                     | Ramp Length (in)      | 68.0 | N/A                    | Grade Break?                | N/A  |  |
| Yes                                     | Ramp Width (in)       | 60.5 | N/A                    | Grade Break Slope (%)       | 0.0  |  |
| No                                      | Ramp Slope (%)        | 9.8  | N/A                    | Grade Break XSlope (%)      | 0.0  |  |
| Yes                                     | Ramp XSlope (%)       | 0.2  |                        |                             |      |  |
| N/A                                     | Flare Type LT         | N/A  | N/A                    | Flare Type RT               | N/A  |  |
| N/A                                     | Flare Slope LT (%)    | N/A  | N/A                    | Flare Slope RT (%)          | 0.0  |  |
| N/A                                     | Flare Traversable LT? | N/A  | N/A                    | Flare Traversable RT?       | N/A  |  |
| N/A                                     | Landing Length (in)   | 0.0  | N/A                    | DWS Provided?               | N/A  |  |
| N/A                                     | Landing Width (in)    | 0.0  | N/A                    | DWS Contrast?               | N/A  |  |
| N/A                                     | Landing Slope (%)     | 0.0  | N/A                    | DWS Length (in)             | N/A  |  |
| N/A                                     | Landing X Slope (%)   | 0.0  | N/A                    | DWS Full Width?             | N/A  |  |
| N/A                                     | Landing Curb? (Y/N)   | N/A  | N/A                    | DWS Offset LT (in)          | N/A  |  |
| N/A                                     | Shared Landing?       | N/A  | N/A                    | DWS Offset RT (in)          | N/A  |  |
| N/A                                     | Gutter Ponding?       | 0.0  | N/A                    | Gutter Slope (%)            | N/A  |  |
| N/A                                     | Gutter Lip Ht (in)    | 1.5  | N/A                    | Gutter X Slope (%)          | N/A  |  |
| N/A                                     | Painted X Walk1?      | No   |                        | Road Slope (%)              | 2.9  |  |
|                                         | X Walk 1 Direction    | To E |                        | Road X Slope (%)            | 1.6  |  |
|                                         | X Walk 1 Width (in)   | N/A  |                        | Clear Space?                | N/A  |  |
|                                         | X Walk 1 Slope (%)    | 2.9  | N/A                    | Clear Space to XWalk (in)   | N/A  |  |
|                                         | X Walk 1 X Slope (%)  | 1.6  | N/A                    | Storm Grate/Utility Hazard? | N/A  |  |
| N/A                                     | Ramp inside XWalk1?   | N/A  |                        | Storm Grate/Utility Type    |      |  |
| N/A                                     | Any Obstructions?     | N/A  |                        |                             | N/A  |  |
|                                         | Obstruction Type      |      | Yes                    | Surface Condition? (G/P)    | Good |  |
|                                         |                       | N/A  | N/A                    | Curb Slope (%)              | 1.1  |  |
|                                         |                       |      |                        |                             |      |  |