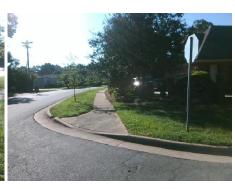

## Access Compliance Report Public Rights-of-Way (Curb Ramps)

N/A

Good

Intersection ID: 21024 Main Street: MAHOGANY\_WOODS\_DR Cross Street: OLD\_REID\_RD Location: S

ADA ID: 2A56B87F2F11 Ramp Type: PerpDiag Initial Pass/Fail: Fail Overall Compliance: No Severity Score: 8.75