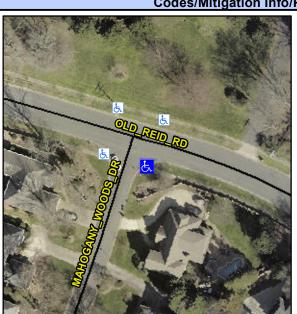

## Access Compliance Report Public Rights-of-Way (Curb Ramps)

N/A

Good

Intersection ID: 21024 Main Street: MAHOGANY\_WOODS\_DR Cross Street: OLD\_REID\_RD Location: S

ADA ID: 2A56B87F2F11 Ramp Type: PerpDiag Initial Pass/Fail: Fail Overall Compliance: No Severity Score: 8.75