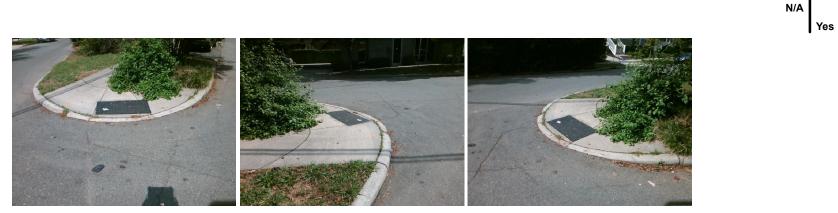

## Access Compliance Report Public Rights-of-Way (Curb Ramps)

| Intersection ID: 13163 M                | ain Street: TIPPAH_PARK_CT   | Cross Street   |                                                    |               | Location:                   | N/A   |  |
|-----------------------------------------|------------------------------|----------------|----------------------------------------------------|---------------|-----------------------------|-------|--|
|                                         |                              |                | Cross Street: FULTON_AV                            |               |                             |       |  |
| ADA ID: 2A59ED0C352E                    | amp Type: Perp               | Initial Pass/F | ail: Fail Overall C                                | Compliance: N | lo Severity Score:          | 48.75 |  |
| Codes/Mitigation Info/Possible Solution |                              |                | Field Measurements/Component Compliance            |               |                             |       |  |
|                                         | Possible Solutions:          | Com            | Compliance Description Data Compliance Description |               |                             | Data  |  |
|                                         | Remove & Replace Entire Ram  | ). N/A         | Ramp Length (in)                                   | 60.0 No       | Ramp Slope (%)              | 8.6   |  |
|                                         |                              | No             | Ramp Width (in)                                    | 30.0 No       | Ramp XSlope (%)             | 3.9   |  |
|                                         |                              | N/A            | Flare Type LT                                      | N/A N/A       | Flare Type RT               | N/A   |  |
|                                         | and and                      | N/A            | Flare Slope LT (%)                                 | N/A N/A       | Flare Slope RT (%)          | N/A   |  |
|                                         |                              | N/A            | Flare Traversable LT?                              | N/A N/A       | Flare Traversable RT?       | N/A   |  |
|                                         |                              | N/A            | Landing Length (in)                                | N/A N/A       | DWS Provided?               | N/A   |  |
|                                         | Surveyor Notes:              | N/A            | Landing Width (in)                                 | N/A N/A       | DWS Contrast?               | N/A   |  |
|                                         | N/A                          | N/A            | Landing Slope (%)                                  | N/A N/A       | DWS Length (in)             | N/A   |  |
|                                         |                              | N/A            | Landing X Slope (%)                                | N/A N/A       | DWS Full Width?             | N/A   |  |
| Contraction of the second               | 6                            | N/A            | Landing Curb? (Y/N)                                | N/A N/A       | DWS Offset (in)             | N/A   |  |
|                                         | ****.                        | N/A            | Shared Landing?                                    | N/A           |                             |       |  |
|                                         | PROW/ADA:                    | N/A            | Gutter Ponding?                                    | N/A N/A       | Gutter Slope (%)            | N/A   |  |
|                                         | R304.5.1, R304.2.2, R304.5.3 | N/A            | Gutter Lip Ht (in)                                 | N/A N/A       | Gutter X Slope (%)          | N/A   |  |
| 8                                       |                              | N/A            | Painted X Walk1?                                   | No N/A        | Painted X Walk2?            | N/A   |  |
|                                         |                              |                | X Walk 1 Direction                                 | To S          | X Walk 2 Direction          | N/A   |  |
|                                         |                              | N/A            | X Walk 1 Width (in)                                | N/A N/A       | X Walk 2 Width (in)         | N/A   |  |
| Street 1 Name FULT                      | ON AV                        |                | X Walk 1 Slope (%)                                 | 4.5           | X Walk 2 Slope (%)          | N/A   |  |
| Stop Condition-Street 2                 | None                         |                | X Walk 1 X Slope (%)                               | 1.1           | X Walk 2 X Slope (%)        | N/A   |  |
| Street 2 Name                           | N/A                          | N/A            | Ramp inside XWalk1?                                | N/A N/A       | Ramp inside XWalk2?         | N/A   |  |
| Stop Condition-Street 1                 | N/A                          |                | Road Slope (%)                                     | 1.1 N/A       | Clear Space?                | N/A   |  |
|                                         |                              |                | Road X Slope (%)                                   | 4.5 N/A       | Clear Space to XWalk (in)   | N/A   |  |
|                                         |                              | N/A            | Any Obstructions?                                  | N/A N/A       | Storm Grate/Utility Hazard? | N/A   |  |
|                                         | Total Cost: \$               | 1850.00        | Obstruction Type                                   |               | Storm Grate/Utility Type    |       |  |
|                                         |                              |                |                                                    | N/A           |                             | N/A   |  |