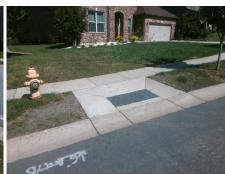

Total Cost:

1850.00

| Field Measurements/Component Compliance |                       |      |       |                             |      |  |  |
|-----------------------------------------|-----------------------|------|-------|-----------------------------|------|--|--|
| Compli                                  | iance Description     | Data | Compl | iance Description           | Data |  |  |
| N/A                                     | Ramp Length (in)      | 69.0 | No    | Ramp Slope (%)              | 8.7  |  |  |
| Yes                                     | Ramp Width (in)       | 48.0 | No    | Ramp XSlope (%)             | 7.0  |  |  |
| N/A                                     | Flare Type LT         | N/A  | N/A   | Flare Type RT               | N/A  |  |  |
| N/A                                     | Flare Slope LT (%)    | N/A  | N/A   | Flare Slope RT (%)          | N/A  |  |  |
| N/A                                     | Flare Traversable LT? | N/A  | N/A   | Flare Traversable RT?       | N/A  |  |  |
| N/A                                     | Landing Length (in)   | N/A  | N/A   | DWS Provided?               | N/A  |  |  |
| N/A                                     | Landing Width (in)    | N/A  | N/A   | DWS Contrast?               | N/A  |  |  |
| N/A                                     | Landing Slope (%)     | N/A  | N/A   | DWS Length (in)             | N/A  |  |  |
| N/A                                     | Landing X Slope (%)   | N/A  | N/A   | DWS Full Width?             | N/A  |  |  |
| N/A                                     | Landing Curb? (Y/N)   | N/A  | N/A   | DWS Offset (in)             | N/A  |  |  |
| N/A                                     | Shared Landing?       | N/A  |       |                             |      |  |  |
| N/A                                     | Gutter Ponding?       | N/A  | N/A   | Gutter Slope (%)            | N/A  |  |  |
| N/A                                     | Gutter Lip Ht (in)    | N/A  | N/A   | Gutter X Slope (%)          | N/A  |  |  |
| N/A                                     | Painted X Walk1?      | No   | N/A   | Painted X Walk2?            | N/A  |  |  |
|                                         | X Walk 1 Direction    | To S |       | X Walk 2 Direction          | N/A  |  |  |
| N/A                                     | X Walk 1 Width (in)   | N/A  | N/A   | X Walk 2 Width (in)         | N/A  |  |  |
|                                         | X Walk 1 Slope (%)    | 2.7  |       | X Walk 2 Slope (%)          | N/A  |  |  |
|                                         | X Walk 1 X Slope (%)  | 6.0  |       | X Walk 2 X Slope (%)        | N/A  |  |  |
| N/A                                     | Ramp inside XWalk1?   | N/A  | N/A   | Ramp inside XWalk2?         | N/A  |  |  |
|                                         | Road Slope (%)        | N/A  | N/A   | Clear Space?                | N/A  |  |  |
|                                         | Road X Slope (%)      | N/A  | N/A   | Clear Space to XWalk (in)   | N/A  |  |  |
| N/A                                     | Any Obstructions?     | N/A  | N/A   | Storm Grate/Utility Hazard? | N/A  |  |  |
|                                         | Obstruction Type      |      |       | Storm Grate/Utility Type    |      |  |  |
|                                         |                       | N/A  |       |                             | N/A  |  |  |
|                                         |                       |      | Yes   | Surface Condition? (G/P)    | Good |  |  |