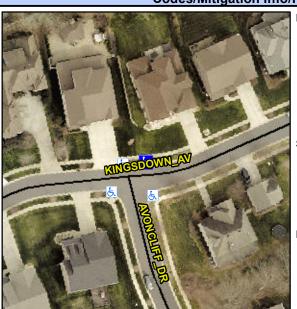

## Access Compliance Report Public Rights-of-Way (Curb Ramps)

Intersection ID: 48985Main Street:AVONCLIFF\_DRCross Street:KINGSDOWN\_AVLocation:NEADA ID: 2A5BDB0BF1F3Ramp Type:PerpInitial Pass/Fail:FailOverall Compliance:NoSeverity Score:37.5

## Codes/Mitigation Info/Possible Solution

| Street 1 Name           | KINGSDOWN AV |
|-------------------------|--------------|
| Stop Condition-Street 2 | None         |
| Street 2 Name           | N/A          |
| Stop Condition-Street 1 | N/A          |