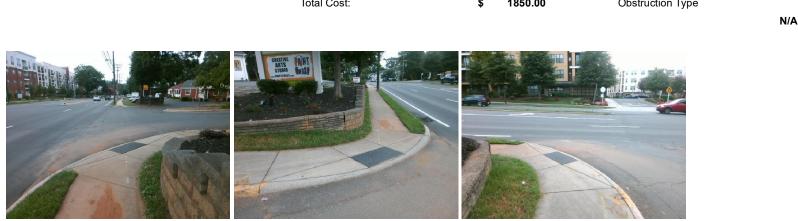

## Access Compliance Report Public Rights-of-Way (Curb Ramps)

| Intersection ID: 19006 Main             | Main Street: CORTLAND_RD                |                                                | Cross Street: PARK_RD |       |                    |                             | NW  |
|-----------------------------------------|-----------------------------------------|------------------------------------------------|-----------------------|-------|--------------------|-----------------------------|-----|
| ADA ID: 2A5C8668482A Ramp Type: Perp    |                                         | Initial Pass/Fail: Fail Overall Compliance: No |                       |       | o Severity Score:  | 1.25                        |     |
| Codes/Mitigation Info/Possible Solution |                                         | Field Measurements/Component Compliance        |                       |       |                    |                             |     |
|                                         | Possible Solutions:                     | Compliance Description Data Compliance         |                       |       | liance Description | Data                        |     |
|                                         | Remove & Replace Entire Ramp            | N/A                                            | Ramp Length (in)      | 60.0  | Yes                | Ramp Slope (%)              | 6.2 |
| With a second second second             | 🦉 · · · · · · · · · · · · · · · · · · · | Yes                                            | Ramp Width (in)       | 48.0  | No                 | Ramp XSlope (%)             | 4.6 |
|                                         | 7                                       | N/A                                            | Flare Type LT         | N/A   | N/A                | Flare Type RT               | N/A |
| IT TO AN I HAVE TO                      | 7                                       | N/A                                            | Flare Slope LT (%)    | N/A   | N/A                | Flare Slope RT (%)          | N/A |
|                                         | 2                                       | N/A                                            | Flare Traversable LT? | N/A   | N/A                | Flare Traversable RT?       | N/A |
|                                         |                                         | N/A                                            | Landing Length (in)   | N/A   | N/A                | DWS Provided?               | N/A |
|                                         | Surveyor Notes:                         | N/A                                            | Landing Width (in)    | N/A   | N/A                | DWS Contrast?               | N/A |
|                                         | N/A                                     | N/A                                            | Landing Slope (%)     | N/A   | N/A                | DWS Length (in)             | N/A |
|                                         | *                                       | N/A                                            | Landing X Slope (%)   | N/A   | N/A                | DWS Full Width?             | N/A |
|                                         |                                         | N/A                                            | Landing Curb? (Y/N)   | N/A   | N/A                | DWS Offset (in)             | N/A |
| AND ALL                                 |                                         | N/A                                            | Shared Landing?       | N/A   |                    |                             |     |
| GOISULA 6.                              | PROW/ADA:                               | N/A                                            | Gutter Ponding?       | N/A   | N/A                | Gutter Slope (%)            | N/A |
|                                         | Not Found, R304.5.3                     | N/A                                            | Gutter Lip Ht (in)    | N/A   | N/A                | Gutter X Slope (%)          | N/A |
|                                         |                                         | N/A                                            | Painted X Walk1?      | No    | N/A                | Painted X Walk2?            | N/A |
|                                         |                                         |                                                | X Walk 1 Direction    | To SE |                    | X Walk 2 Direction          | N/A |
|                                         |                                         | N/A                                            | X Walk 1 Width (in)   | N/A   | N/A                | X Walk 2 Width (in)         | N/A |
| Street 1 Name CORTLAND F                | D                                       |                                                | X Walk 1 Slope (%)    | 2.2   |                    | X Walk 2 Slope (%)          | N/A |
| Stop Condition-Street 2 StopSig         | n                                       |                                                | X Walk 1 X Slope (%)  | 4.2   |                    | X Walk 2 X Slope (%)        | N/A |
| Street 2 Name N                         | A                                       | N/A                                            | Ramp inside XWalk1?   | N/A   | N/A                | Ramp inside XWalk2?         | N/A |
| Stop Condition-Street 1 N               | A                                       |                                                | Road Slope (%)        | N/A   | N/A                | Clear Space?                | N/A |
|                                         |                                         |                                                | Road X Slope (%)      | N/A   | N/A                | Clear Space to XWalk (in)   | N/A |
|                                         |                                         | N/A                                            | Any Obstructions?     | N/A   | N/A                | Storm Grate/Utility Hazard? | N/A |
|                                         | Total Cost: \$                          | 1850.00                                        | Obstruction Type      |       |                    | Storm Grate/Utility Type    |     |
|                                         |                                         |                                                |                       | N/A   |                    |                             | N/A |