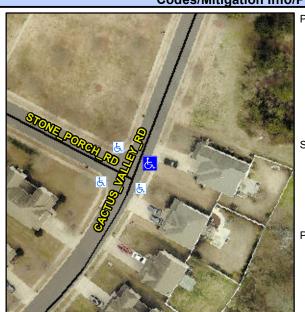

## Access Compliance Report Public Rights-of-Way (Curb Ramps)

Intersection ID: 47852Main Street: CACTUS\_VALLEY\_RDCross Street: STONE\_PORCH\_RDLocation:NEADA ID: 2A620506DA5ERamp Type: PerpInitial Pass/Fail: FailOverall Compliance: NoSeverity Score: 8.75

## Field Measurements/Component Compliance

| Street 1 Name           | <b>CACTUS VALLEY RD</b> |
|-------------------------|-------------------------|
| Stop Condition-Street 2 | None                    |
| Street 2 Name           | N/A                     |
| Stop Condition-Street 1 | N/A                     |