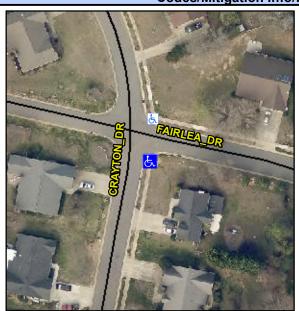

## **Access Compliance Report Public Rights-of-Way** (Curb Ramps)

Data

Intersection ID: 3365 Main Street: CRAYTON DR **Cross Street: FAIRLEA DR** Location: SE **ADA ID: 2A66B7CFA5C5** Ramp Type: BlendTrans1 Initial Pass/Fail: Fail **Overall Compliance: No Severity Score:** 12.5