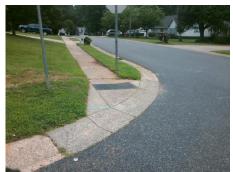

## Field Measurements/Component Compliance

Data Compliance Description

**FAIRLEA DR** Street 1 Name Stop Condition-Street 1 None Street 2 Name N/A Stop Condition-Street 2 N/A Possible Solutions: Compliance Description Remove & Replace Curb Ramp With N/A Two New Directional Ramps or Equivalent. Surveyor Notes: N/A PROW/ADA: Not Found, R304.5.3

3200.00

| N/A | Ramp Length (in)      | 51.0 | Yes | BlendTrans Slope (%)        | 2.3  |
|-----|-----------------------|------|-----|-----------------------------|------|
| Yes | Ramp Width (in)       | 48.0 | No  | BlendTrans XSlope (%)       | 6.5  |
| N/A | Flare Type LT         | N/A  | N/A | Flare Type RT               | N/A  |
| N/A | Flare Slope LT (%)    | N/A  | N/A | Flare Slope RT (%)          | N/A  |
| N/A | Flare Traversable LT? | N/A  | N/A | Flare Traversable RT?       | N/A  |
| N/A | Landing Length (in)   | N/A  | N/A | DWS Provided?               | N/A  |
| N/A | Landing Width (in)    | N/A  | N/A | DWS Contrast?               | N/A  |
| N/A | Landing Slope (%)     | N/A  | N/A | DWS Length (in)             | N/A  |
| N/A | Landing X Slope (%)   | N/A  | N/A | DWS Full Width?             | N/A  |
| N/A | Landing Curb? (Y/N)   | N/A  | N/A | DWS Offset (in)             | N/A  |
| N/A | Shared Landing?       | N/A  |     |                             |      |
| N/A | Gutter Ponding?       | N/A  | N/A | Gutter Slope (%)            | N/A  |
| N/A | Gutter Lip Ht (in)    | N/A  | N/A | Gutter X Slope (%)          | N/A  |
| N/A | Painted X Walk1?      | No   | N/A | Painted X Walk2?            | N/A  |
|     | X Walk 1 Direction    | To N |     | X Walk 2 Direction          | N/A  |
|     | X Walk 1 Width (in)   | N/A  |     | X Walk 2 Width (in)         | N/A  |
|     | X Walk 1 Slope (%)    | 3.4  |     | X Walk 2 Slope (%)          | N/A  |
|     | X Walk 1 X Slope (%)  | 1.6  |     | X Walk 2 X Slope (%)        | N/A  |
| N/A | Ramp inside XWalk1?   | N/A  | N/A | Ramp inside XWalk2?         | N/A  |
|     | Road Slope (%)        | 1.6  |     | Clear Space?                | N/A  |
|     | Road X Slope (%)      | 3.4  | N/A | Clear Space to XWalk (in)   | N/A  |
| N/A | Any Obstructions?     | N/A  | N/A | Storm Grate/Utility Hazard? | N/A  |
|     | Obstruction Type      |      |     | Storm Grate/Utility Type    |      |
|     |                       | N/A  |     |                             | N/A  |
|     |                       |      | Yes | Surface Condition? (G/P)    | Good |
|     |                       |      | No  | Curb Slope (%)              | 6.8  |