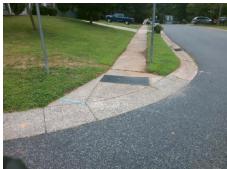

## Field Measurements/Component Compliance

Data Compliance Description

**FAIRLEA DR** Street 1 Name Stop Condition-Street 1 None Street 2 Name N/A Stop Condition-Street 2 N/A Possible Solutions: Compliance Description Remove & Replace Curb Ramp With N/A Two New Directional Ramps or Equivalent. Surveyor Notes: N/A PROW/ADA: Not Found, R304.5.3

3200.00

| N/A | Ramp Length (in)      | 51.0 | Yes | BlendTrans Slope (%)        | 2.3  |
|-----|-----------------------|------|-----|-----------------------------|------|
| Yes | Ramp Width (in)       | 48.0 | No  | BlendTrans XSlope (%)       | 6.5  |
| N/A | Flare Type LT         | N/A  | N/A | Flare Type RT               | N/A  |
| N/A | Flare Slope LT (%)    | N/A  | N/A | Flare Slope RT (%)          | N/A  |
| N/A | Flare Traversable LT? | N/A  | N/A | Flare Traversable RT?       | N/A  |
| N/A | Landing Length (in)   | N/A  | N/A | DWS Provided?               | N/A  |
| N/A | Landing Width (in)    | N/A  | N/A | DWS Contrast?               | N/A  |
| N/A | Landing Slope (%)     | N/A  | N/A | DWS Length (in)             | N/A  |
| N/A | Landing X Slope (%)   | N/A  | N/A | DWS Full Width?             | N/A  |
| N/A | Landing Curb? (Y/N)   | N/A  | N/A | DWS Offset (in)             | N/A  |
| N/A | Shared Landing?       | N/A  |     |                             |      |
| N/A | Gutter Ponding?       | N/A  | N/A | Gutter Slope (%)            | N/A  |
| N/A | Gutter Lip Ht (in)    | N/A  | N/A | Gutter X Slope (%)          | N/A  |
| N/A | Painted X Walk1?      | No   | N/A | Painted X Walk2?            | N/A  |
|     | X Walk 1 Direction    | To N |     | X Walk 2 Direction          | N/A  |
|     | X Walk 1 Width (in)   | N/A  |     | X Walk 2 Width (in)         | N/A  |
|     | X Walk 1 Slope (%)    | 3.4  |     | X Walk 2 Slope (%)          | N/A  |
|     | X Walk 1 X Slope (%)  | 1.6  |     | X Walk 2 X Slope (%)        | N/A  |
| N/A | Ramp inside XWalk1?   | N/A  | N/A | Ramp inside XWalk2?         | N/A  |
|     | Road Slope (%)        | 1.6  |     | Clear Space?                | N/A  |
|     | Road X Slope (%)      | 3.4  | N/A | Clear Space to XWalk (in)   | N/A  |
| N/A | Any Obstructions?     | N/A  | N/A | Storm Grate/Utility Hazard? | N/A  |
|     | Obstruction Type      |      |     | Storm Grate/Utility Type    |      |
|     |                       | N/A  |     |                             | N/A  |
|     |                       |      | Yes | Surface Condition? (G/P)    | Good |
|     |                       |      | No  | Curb Slope (%)              | 6.8  |