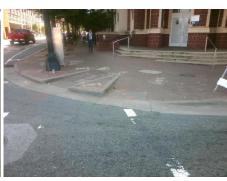

## Field Measurements/Component Compliance

Street 1 Name

N GRAHAM ST
Stop Condition-Street 2
Signal
Street 2 Name
N/A
Stop Condition-Street 1
N/A

| Possible Solutions:           | 9 |  |
|-------------------------------|---|--|
| Remove & Replace Entire Ramp. |   |  |
| ·                             | ١ |  |
|                               | N |  |
|                               | 1 |  |
|                               | 1 |  |
|                               | 1 |  |
| Surveyor Notes:               | 1 |  |
| N/A                           | 1 |  |
|                               | 1 |  |
|                               | 1 |  |
|                               | 1 |  |
| PROW/ADA:                     | N |  |
| R304.2.2, R304.5.3            | N |  |
|                               | 1 |  |
|                               |   |  |
|                               | 1 |  |
|                               |   |  |

Total Cost: \$ 1850.00

| r leid Measurements/Component Compnance |                       |       |      |                             |      |  |
|-----------------------------------------|-----------------------|-------|------|-----------------------------|------|--|
| Compliance Description Data             |                       |       | Comp | liance Description          | Data |  |
| N/A                                     | Ramp Length (in)      | 88.0  | No   | Ramp Slope (%)              | 8.8  |  |
| Yes                                     | Ramp Width (in)       | 53.0  | No   | Ramp XSlope (%)             | 2.6  |  |
| N/A                                     | Flare Type LT         | N/A   | N/A  | Flare Type RT               | N/A  |  |
| N/A                                     | Flare Slope LT (%)    | N/A   | N/A  | Flare Slope RT (%)          | N/A  |  |
| N/A                                     | Flare Traversable LT? | N/A   | N/A  | Flare Traversable RT?       | N/A  |  |
| N/A                                     | Landing Length (in)   | N/A   | N/A  | DWS Provided?               | N/A  |  |
| N/A                                     | Landing Width (in)    | N/A   | N/A  | DWS Contrast?               | N/A  |  |
| N/A                                     | Landing Slope (%)     | N/A   | N/A  | DWS Length (in)             | N/A  |  |
| N/A                                     | Landing X Slope (%)   | N/A   | N/A  | DWS Full Width?             | N/A  |  |
| N/A                                     | Landing Curb? (Y/N)   | N/A   | N/A  | DWS Offset (in)             | N/A  |  |
| N/A                                     | Shared Landing?       | N/A   |      |                             |      |  |
| N/A                                     | Gutter Ponding?       | N/A   | N/A  | Gutter Slope (%)            | N/A  |  |
| N/A                                     | Gutter Lip Ht (in)    | N/A   | N/A  | Gutter X Slope (%)          | N/A  |  |
| N/A                                     | Painted X Walk1?      | Yes   | N/A  | Painted X Walk2?            | N/A  |  |
|                                         | X Walk 1 Direction    | To NW |      | X Walk 2 Direction          | N/A  |  |
| N/A                                     | X Walk 1 Width (in)   | 100.0 | N/A  | X Walk 2 Width (in)         | N/A  |  |
|                                         | X Walk 1 Slope (%)    | 1.7   |      | X Walk 2 Slope (%)          | N/A  |  |
|                                         | X Walk 1 X Slope (%)  | 1.7   |      | X Walk 2 X Slope (%)        | N/A  |  |
| N/A                                     | Ramp inside XWalk1?   | Yes   | N/A  | Ramp inside XWalk2?         | N/A  |  |
|                                         | Road Slope (%)        | N/A   | N/A  | Clear Space?                | N/A  |  |
|                                         | Road X Slope (%)      | N/A   | N/A  | Clear Space to XWalk (in)   | N/A  |  |
| N/A                                     | Any Obstructions?     | N/A   | N/A  | Storm Grate/Utility Hazard? | N/A  |  |
|                                         | Obstruction Type      |       |      | Storm Grate/Utility Type    |      |  |
|                                         |                       |       |      |                             |      |  |