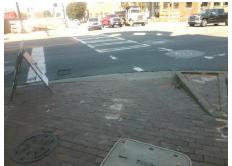

## Field Measurements/Component Compliance

Street 1 Name

N GRAHAM ST
Stop Condition-Street 2
Signal
Street 2 Name
N/A
Stop Condition-Street 1
N/A

| Possible Solutions:           | 9 |  |
|-------------------------------|---|--|
| Remove & Replace Entire Ramp. |   |  |
| ·                             | ١ |  |
|                               | N |  |
|                               | 1 |  |
|                               | 1 |  |
|                               | 1 |  |
| Surveyor Notes:               | 1 |  |
| N/A                           | 1 |  |
|                               | 1 |  |
|                               | 1 |  |
|                               | 1 |  |
| PROW/ADA:                     | N |  |
| R304.2.2, R304.5.3            | N |  |
|                               | 1 |  |
|                               |   |  |
|                               | 1 |  |
|                               |   |  |

Total Cost: \$ 1850.00

| r leid Measurements/Component Compnance |                       |       |      |                             |      |  |
|-----------------------------------------|-----------------------|-------|------|-----------------------------|------|--|
| Compliance Description Data             |                       |       | Comp | liance Description          | Data |  |
| N/A                                     | Ramp Length (in)      | 88.0  | No   | Ramp Slope (%)              | 8.8  |  |
| Yes                                     | Ramp Width (in)       | 53.0  | No   | Ramp XSlope (%)             | 2.6  |  |
| N/A                                     | Flare Type LT         | N/A   | N/A  | Flare Type RT               | N/A  |  |
| N/A                                     | Flare Slope LT (%)    | N/A   | N/A  | Flare Slope RT (%)          | N/A  |  |
| N/A                                     | Flare Traversable LT? | N/A   | N/A  | Flare Traversable RT?       | N/A  |  |
| N/A                                     | Landing Length (in)   | N/A   | N/A  | DWS Provided?               | N/A  |  |
| N/A                                     | Landing Width (in)    | N/A   | N/A  | DWS Contrast?               | N/A  |  |
| N/A                                     | Landing Slope (%)     | N/A   | N/A  | DWS Length (in)             | N/A  |  |
| N/A                                     | Landing X Slope (%)   | N/A   | N/A  | DWS Full Width?             | N/A  |  |
| N/A                                     | Landing Curb? (Y/N)   | N/A   | N/A  | DWS Offset (in)             | N/A  |  |
| N/A                                     | Shared Landing?       | N/A   |      |                             |      |  |
| N/A                                     | Gutter Ponding?       | N/A   | N/A  | Gutter Slope (%)            | N/A  |  |
| N/A                                     | Gutter Lip Ht (in)    | N/A   | N/A  | Gutter X Slope (%)          | N/A  |  |
| N/A                                     | Painted X Walk1?      | Yes   | N/A  | Painted X Walk2?            | N/A  |  |
|                                         | X Walk 1 Direction    | To NW |      | X Walk 2 Direction          | N/A  |  |
| N/A                                     | X Walk 1 Width (in)   | 100.0 | N/A  | X Walk 2 Width (in)         | N/A  |  |
|                                         | X Walk 1 Slope (%)    | 1.7   |      | X Walk 2 Slope (%)          | N/A  |  |
|                                         | X Walk 1 X Slope (%)  | 1.7   |      | X Walk 2 X Slope (%)        | N/A  |  |
| N/A                                     | Ramp inside XWalk1?   | Yes   | N/A  | Ramp inside XWalk2?         | N/A  |  |
|                                         | Road Slope (%)        | N/A   | N/A  | Clear Space?                | N/A  |  |
|                                         | Road X Slope (%)      | N/A   | N/A  | Clear Space to XWalk (in)   | N/A  |  |
| N/A                                     | Any Obstructions?     | N/A   | N/A  | Storm Grate/Utility Hazard? | N/A  |  |
|                                         | Obstruction Type      |       |      | Storm Grate/Utility Type    |      |  |
|                                         |                       |       |      |                             |      |  |