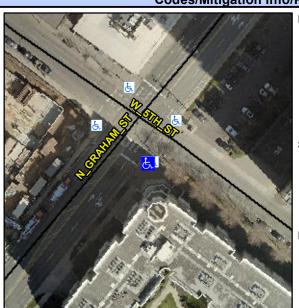

## Access Compliance Report Public Rights-of-Way (Curb Ramps)

N/A

Good

Surface Condition? (G/P)

Intersection ID: 11783 Main Street: N\_GRAHAM\_ST Cross Street: W\_5TH\_ST Location: S

ADA ID: 2A673130FF49 Ramp Type: Perp Initial Pass/Fail: Fail Overall Compliance: No Severity Score: 13.75