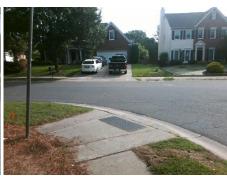

## Field Measurements/Component Compliance

Street 1 Name Stop Condition-Street 2 Street 2 Name Stop Condition-Street 1

**BURNSIDE LN** StopSign **TONAWANDA DR**  Remove & Replace Curb Ramp With Two New Directional Ramps or Equivalent.

Surveyor Notes:

N/A

PROW/ADA:

Not Found, R304.5.1

None

Total Cost: 3200.00

| Comp | Compliance Description Data |       | Comp | oliance Description         | Data  |
|------|-----------------------------|-------|------|-----------------------------|-------|
| N/A  | Ramp Length (in)            | 96.0  | Yes  | Ramp Slope (%)              | 6.9   |
| No   | Ramp Width (in)             | 33.0  | Yes  | Ramp XSlope (%)             | 1.0   |
| N/A  | Flare Type LT               | N/A   | N/A  | Flare Type RT               | N/A   |
| N/A  | Flare Slope LT (%)          | N/A   | N/A  | Flare Slope RT (%)          | N/A   |
| N/A  | Flare Traversable LT?       | N/A   | N/A  | Flare Traversable RT?       | N/A   |
| N/A  | Landing Length (in)         | N/A   | N/A  | DWS Provided?               | N/A   |
| N/A  | Landing Width (in)          | N/A   | N/A  | DWS Contrast?               | N/A   |
| N/A  | Landing Slope (%)           | N/A   | N/A  | DWS Length (in)             | N/A   |
| N/A  | Landing X Slope (%)         | N/A   | N/A  | DWS Full Width?             | N/A   |
| N/A  | Landing Curb? (Y/N)         | N/A   | N/A  | DWS Offset (in)             | N/A   |
| N/A  | Shared Landing?             | N/A   |      |                             |       |
| N/A  | Gutter Ponding?             | N/A   | N/A  | Gutter Slope (%)            | N/A   |
| N/A  | Gutter Lip Ht (in)          | N/A   | N/A  | Gutter X Slope (%)          | N/A   |
| N/A  | Painted X Walk1?            | No    | N/A  | Painted X Walk2?            | No    |
|      | X Walk 1 Direction          | To SE |      | X Walk 2 Direction          | To NE |
| N/A  | X Walk 1 Width (in)         | N/A   | N/A  | X Walk 2 Width (in)         | N/A   |
|      | X Walk 1 Slope (%)          | 0.5   |      | X Walk 2 Slope (%)          | 2.8   |
|      | X Walk 1 X Slope (%)        | 0.0   |      | X Walk 2 X Slope (%)        | 1.4   |
| N/A  | Ramp inside XWalk1?         | N/A   | N/A  | Ramp inside XWalk2?         | N/A   |
|      | Road Slope (%)              | 2.2   | N/A  | Clear Space?                | N/A   |
|      | Road X Slope (%)            | 0.2   | N/A  | Clear Space to XWalk (in)   | N/A   |
| N/A  | Any Obstructions?           | N/A   | N/A  | Storm Grate/Utility Hazard? | N/A   |
|      | Obstruction Type            |       |      | Storm Grate/Utility Type    |       |
|      |                             | N/A   |      |                             | N/A   |