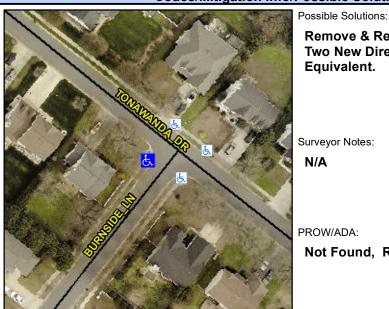

## **Access Compliance Report Public Rights-of-Way** (Curb Ramps)

Intersection ID: 28369 Main Street: TONAWANDA DR **Cross Street: BURNSIDE LN** Location: W

ADA ID: 2A6A31CA02A1 Ramp Type: PerpDiag Initial Pass/Fail: Fail **Overall Compliance: No Severity Score:** 17.5

## Field Measurements/Component Compliance

Street 1 Name Stop Condition-Street 2 Street 2 Name Stop Condition-Street 1

**BURNSIDE LN** StopSign **TONAWANDA DR**  Remove & Replace Curb Ramp With Two New Directional Ramps or Equivalent.

Surveyor Notes:

N/A

PROW/ADA:

Not Found, R304.5.1

None

Total Cost: 3200.00

| Comp | Compliance Description Data |       | Comp | oliance Description         | Data  |
|------|-----------------------------|-------|------|-----------------------------|-------|
| N/A  | Ramp Length (in)            | 96.0  | Yes  | Ramp Slope (%)              | 6.9   |
| No   | Ramp Width (in)             | 33.0  | Yes  | Ramp XSlope (%)             | 1.0   |
| N/A  | Flare Type LT               | N/A   | N/A  | Flare Type RT               | N/A   |
| N/A  | Flare Slope LT (%)          | N/A   | N/A  | Flare Slope RT (%)          | N/A   |
| N/A  | Flare Traversable LT?       | N/A   | N/A  | Flare Traversable RT?       | N/A   |
| N/A  | Landing Length (in)         | N/A   | N/A  | DWS Provided?               | N/A   |
| N/A  | Landing Width (in)          | N/A   | N/A  | DWS Contrast?               | N/A   |
| N/A  | Landing Slope (%)           | N/A   | N/A  | DWS Length (in)             | N/A   |
| N/A  | Landing X Slope (%)         | N/A   | N/A  | DWS Full Width?             | N/A   |
| N/A  | Landing Curb? (Y/N)         | N/A   | N/A  | DWS Offset (in)             | N/A   |
| N/A  | Shared Landing?             | N/A   |      |                             |       |
| N/A  | Gutter Ponding?             | N/A   | N/A  | Gutter Slope (%)            | N/A   |
| N/A  | Gutter Lip Ht (in)          | N/A   | N/A  | Gutter X Slope (%)          | N/A   |
| N/A  | Painted X Walk1?            | No    | N/A  | Painted X Walk2?            | No    |
|      | X Walk 1 Direction          | To SE |      | X Walk 2 Direction          | To NE |
| N/A  | X Walk 1 Width (in)         | N/A   | N/A  | X Walk 2 Width (in)         | N/A   |
|      | X Walk 1 Slope (%)          | 0.5   |      | X Walk 2 Slope (%)          | 2.8   |
|      | X Walk 1 X Slope (%)        | 0.0   |      | X Walk 2 X Slope (%)        | 1.4   |
| N/A  | Ramp inside XWalk1?         | N/A   | N/A  | Ramp inside XWalk2?         | N/A   |
|      | Road Slope (%)              | 2.2   | N/A  | Clear Space?                | N/A   |
|      | Road X Slope (%)            | 0.2   | N/A  | Clear Space to XWalk (in)   | N/A   |
| N/A  | Any Obstructions?           | N/A   | N/A  | Storm Grate/Utility Hazard? | N/A   |
|      | Obstruction Type            |       |      | Storm Grate/Utility Type    |       |
|      |                             | N/A   |      |                             | N/A   |