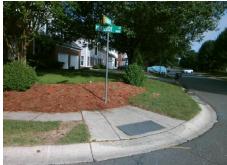

## Field Measurements/Component Compliance

Street 1 Name Stop Condition-Street 2 Street 2 Name Stop Condition-Street 1

**BURNSIDE LN** StopSign **TONAWANDA DR**  Remove & Replace Curb Ramp With Two New Directional Ramps or Equivalent.

Surveyor Notes:

N/A

PROW/ADA:

Not Found, R304.5.1

None

Total Cost: 3200.00

| Comp | Compliance Description Data |       | Comp | oliance Description         | Data  |
|------|-----------------------------|-------|------|-----------------------------|-------|
| N/A  | Ramp Length (in)            | 96.0  | Yes  | Ramp Slope (%)              | 6.9   |
| No   | Ramp Width (in)             | 33.0  | Yes  | Ramp XSlope (%)             | 1.0   |
| N/A  | Flare Type LT               | N/A   | N/A  | Flare Type RT               | N/A   |
| N/A  | Flare Slope LT (%)          | N/A   | N/A  | Flare Slope RT (%)          | N/A   |
| N/A  | Flare Traversable LT?       | N/A   | N/A  | Flare Traversable RT?       | N/A   |
| N/A  | Landing Length (in)         | N/A   | N/A  | DWS Provided?               | N/A   |
| N/A  | Landing Width (in)          | N/A   | N/A  | DWS Contrast?               | N/A   |
| N/A  | Landing Slope (%)           | N/A   | N/A  | DWS Length (in)             | N/A   |
| N/A  | Landing X Slope (%)         | N/A   | N/A  | DWS Full Width?             | N/A   |
| N/A  | Landing Curb? (Y/N)         | N/A   | N/A  | DWS Offset (in)             | N/A   |
| N/A  | Shared Landing?             | N/A   |      |                             |       |
| N/A  | Gutter Ponding?             | N/A   | N/A  | Gutter Slope (%)            | N/A   |
| N/A  | Gutter Lip Ht (in)          | N/A   | N/A  | Gutter X Slope (%)          | N/A   |
| N/A  | Painted X Walk1?            | No    | N/A  | Painted X Walk2?            | No    |
|      | X Walk 1 Direction          | To SE |      | X Walk 2 Direction          | To NE |
| N/A  | X Walk 1 Width (in)         | N/A   | N/A  | X Walk 2 Width (in)         | N/A   |
|      | X Walk 1 Slope (%)          | 0.5   |      | X Walk 2 Slope (%)          | 2.8   |
|      | X Walk 1 X Slope (%)        | 0.0   |      | X Walk 2 X Slope (%)        | 1.4   |
| N/A  | Ramp inside XWalk1?         | N/A   | N/A  | Ramp inside XWalk2?         | N/A   |
|      | Road Slope (%)              | 2.2   | N/A  | Clear Space?                | N/A   |
|      | Road X Slope (%)            | 0.2   | N/A  | Clear Space to XWalk (in)   | N/A   |
| N/A  | Any Obstructions?           | N/A   | N/A  | Storm Grate/Utility Hazard? | N/A   |
|      | Obstruction Type            |       |      | Storm Grate/Utility Type    |       |
|      |                             | N/A   |      |                             | N/A   |