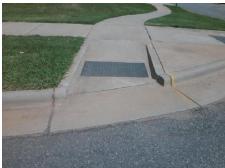

## Field Measurements/Component Compliance

| Street 1 Name           | CINDY LN |
|-------------------------|----------|
| Stop Condition-Street 1 | None     |
| Street 2 Name           | N/A      |
| Stop Condition-Street 2 | N/A      |

| Possible Solution Fleid Measurements/Component Comp |     |         |                        |                       |      |                             | nent Compliance             |  |
|-----------------------------------------------------|-----|---------|------------------------|-----------------------|------|-----------------------------|-----------------------------|--|
| Possible Solutions:                                 |     |         | Compliance Description |                       | Data | Data Compliance Description |                             |  |
| Remove & Replace Entire                             | Ram | ıp.     | N/A                    | Ramp Length (in)      | 85.0 | N/A                         | Grade Break?                |  |
|                                                     |     | •       | Yes                    | Ramp Width (in)       | 54.5 | N/A                         | Grade Break Slope (%)       |  |
|                                                     |     |         | No                     | Ramp Slope (%)        | 9.2  | N/A                         | Grade Break XSlope (%)      |  |
|                                                     |     |         | Yes                    | Ramp XSlope (%)       | 0.6  |                             |                             |  |
|                                                     |     |         | N/A                    | Flare Type LT         | N/A  | N/A                         | Flare Type RT               |  |
|                                                     |     |         | N/A                    | Flare Slope LT (%)    | N/A  | N/A                         | Flare Slope RT (%)          |  |
| Surveyor Notes:                                     |     |         | N/A                    | Flare Traversable LT? | N/A  | N/A                         | Flare Traversable RT?       |  |
| N/A                                                 |     |         | N/A                    | Landing Length (in)   | 0.0  | N/A                         | DWS Provided?               |  |
|                                                     |     |         | N/A                    | Landing Width (in)    | 0.0  | N/A                         | DWS Contrast?               |  |
|                                                     |     |         | N/A                    | Landing Slope (%)     | 0.0  | N/A                         | DWS Length (in)             |  |
|                                                     |     |         | N/A                    | Landing X Slope (%)   | 0.0  | N/A                         | DWS Full Width?             |  |
| PROW/ADA:                                           |     |         | N/A                    | Landing Curb? (Y/N)   | N/A  | N/A                         | DWS Offset LT (in)          |  |
| R304.2.2                                            |     |         | N/A                    | Shared Landing?       | N/A  | N/A                         | DWS Offset RT (in)          |  |
|                                                     |     |         | N/A                    | Gutter Ponding?       | 0.0  | N/A                         | Gutter Slope (%)            |  |
|                                                     |     |         | N/A                    | Gutter Lip Ht (in)    | 0.5  | N/A                         | Gutter X Slope (%)          |  |
|                                                     |     |         | N/A                    | Painted X Walk1?      | No   |                             | Road Slope (%)              |  |
|                                                     |     |         |                        | X Walk 1 Direction    | To S |                             | Road X Slope (%)            |  |
|                                                     |     |         |                        | X Walk 1 Width (in)   | N/A  |                             | Clear Space?                |  |
|                                                     |     |         |                        | X Walk 1 Slope (%)    | 1.9  | N/A                         | Clear Space to XWalk (in)   |  |
|                                                     |     |         |                        | X Walk 1 X Slope (%)  | 1.2  | N/A                         | Storm Grate/Utility Hazard? |  |
|                                                     |     |         | N/A                    | Ramp inside XWalk1?   | N/A  |                             | Storm Grate/Utility Type    |  |
|                                                     |     |         | N/A                    | Any Obstructions?     | N/A  |                             |                             |  |
| Total Cost:                                         | \$  | 1600.00 |                        | Obstruction Type      |      | Yes                         | Surface Condition? (G/P)    |  |
|                                                     |     |         |                        |                       | N/A  | N/A                         | Curb Slope (%)              |  |
|                                                     |     |         |                        |                       |      |                             |                             |  |