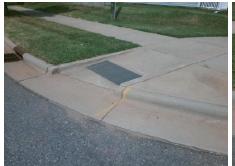

## Field Measurements/Component Compliance

| Street 1 Name           | CINDY LN |
|-------------------------|----------|
| Stop Condition-Street 1 | None     |
| Street 2 Name           | N/A      |
| Stop Condition-Street 2 | N/A      |

| Possible Solution Fleid Measurements/Component Comp |     |         |                        |                       |      |                             | nent Compliance             |  |
|-----------------------------------------------------|-----|---------|------------------------|-----------------------|------|-----------------------------|-----------------------------|--|
| Possible Solutions:                                 |     |         | Compliance Description |                       | Data | Data Compliance Description |                             |  |
| Remove & Replace Entire                             | Ram | ıp.     | N/A                    | Ramp Length (in)      | 85.0 | N/A                         | Grade Break?                |  |
|                                                     |     | •       | Yes                    | Ramp Width (in)       | 54.5 | N/A                         | Grade Break Slope (%)       |  |
|                                                     |     |         | No                     | Ramp Slope (%)        | 9.2  | N/A                         | Grade Break XSlope (%)      |  |
|                                                     |     |         | Yes                    | Ramp XSlope (%)       | 0.6  |                             |                             |  |
|                                                     |     |         | N/A                    | Flare Type LT         | N/A  | N/A                         | Flare Type RT               |  |
|                                                     |     |         | N/A                    | Flare Slope LT (%)    | N/A  | N/A                         | Flare Slope RT (%)          |  |
| Surveyor Notes:                                     |     |         | N/A                    | Flare Traversable LT? | N/A  | N/A                         | Flare Traversable RT?       |  |
| N/A                                                 |     |         | N/A                    | Landing Length (in)   | 0.0  | N/A                         | DWS Provided?               |  |
|                                                     |     |         | N/A                    | Landing Width (in)    | 0.0  | N/A                         | DWS Contrast?               |  |
|                                                     |     |         | N/A                    | Landing Slope (%)     | 0.0  | N/A                         | DWS Length (in)             |  |
|                                                     |     |         | N/A                    | Landing X Slope (%)   | 0.0  | N/A                         | DWS Full Width?             |  |
| PROW/ADA:                                           |     |         | N/A                    | Landing Curb? (Y/N)   | N/A  | N/A                         | DWS Offset LT (in)          |  |
| R304.2.2                                            |     |         | N/A                    | Shared Landing?       | N/A  | N/A                         | DWS Offset RT (in)          |  |
|                                                     |     |         | N/A                    | Gutter Ponding?       | 0.0  | N/A                         | Gutter Slope (%)            |  |
|                                                     |     |         | N/A                    | Gutter Lip Ht (in)    | 0.5  | N/A                         | Gutter X Slope (%)          |  |
|                                                     |     |         | N/A                    | Painted X Walk1?      | No   |                             | Road Slope (%)              |  |
|                                                     |     |         |                        | X Walk 1 Direction    | To S |                             | Road X Slope (%)            |  |
|                                                     |     |         |                        | X Walk 1 Width (in)   | N/A  |                             | Clear Space?                |  |
|                                                     |     |         |                        | X Walk 1 Slope (%)    | 1.9  | N/A                         | Clear Space to XWalk (in)   |  |
|                                                     |     |         |                        | X Walk 1 X Slope (%)  | 1.2  | N/A                         | Storm Grate/Utility Hazard? |  |
|                                                     |     |         | N/A                    | Ramp inside XWalk1?   | N/A  |                             | Storm Grate/Utility Type    |  |
|                                                     |     |         | N/A                    | Any Obstructions?     | N/A  |                             |                             |  |
| Total Cost:                                         | \$  | 1600.00 |                        | Obstruction Type      |      | Yes                         | Surface Condition? (G/P)    |  |
|                                                     |     |         |                        |                       | N/A  | N/A                         | Curb Slope (%)              |  |
|                                                     |     |         |                        |                       |      |                             |                             |  |