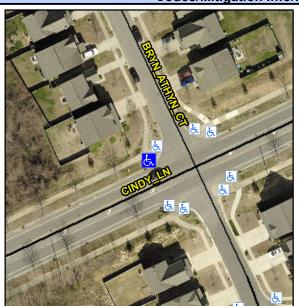

## Access Compliance Report Public Rights-of-Way (Curb Ramps)

N/A 0.0 0.0

> N/A 0.0 N/A N/A N/A N/A N/A N/A 1.9 1.2 N/A N/A

N/A

N/A Good

N/A

Intersection ID: 50320 Main Street: BRYN\_ATHYN\_CT Cross Street: CINDY\_LN Location: NW

ADA ID: 2A6C885F9F10 Ramp Type: Directional1 Initial Pass/Fail: Fail Overall Compliance: No Severity Score: 12.5