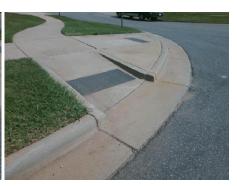

## Field Measurements/Component Compliance

| Street 1 Name           | CINDY LN |
|-------------------------|----------|
| Stop Condition-Street 1 | None     |
| Street 2 Name           | N/A      |
| Stop Condition-Street 2 | N/A      |

| Possible Solution Fleid Measurements/Component Comp |     |         |                        |                       |      |                             | nent Compliance             |  |
|-----------------------------------------------------|-----|---------|------------------------|-----------------------|------|-----------------------------|-----------------------------|--|
| Possible Solutions:                                 |     |         | Compliance Description |                       | Data | Data Compliance Description |                             |  |
| Remove & Replace Entire                             | Ram | ıp.     | N/A                    | Ramp Length (in)      | 85.0 | N/A                         | Grade Break?                |  |
|                                                     |     | •       | Yes                    | Ramp Width (in)       | 54.5 | N/A                         | Grade Break Slope (%)       |  |
|                                                     |     |         | No                     | Ramp Slope (%)        | 9.2  | N/A                         | Grade Break XSlope (%)      |  |
|                                                     |     |         | Yes                    | Ramp XSlope (%)       | 0.6  |                             |                             |  |
|                                                     |     |         | N/A                    | Flare Type LT         | N/A  | N/A                         | Flare Type RT               |  |
|                                                     |     |         | N/A                    | Flare Slope LT (%)    | N/A  | N/A                         | Flare Slope RT (%)          |  |
| Surveyor Notes:                                     |     |         | N/A                    | Flare Traversable LT? | N/A  | N/A                         | Flare Traversable RT?       |  |
| N/A                                                 |     |         | N/A                    | Landing Length (in)   | 0.0  | N/A                         | DWS Provided?               |  |
|                                                     |     |         | N/A                    | Landing Width (in)    | 0.0  | N/A                         | DWS Contrast?               |  |
|                                                     |     |         | N/A                    | Landing Slope (%)     | 0.0  | N/A                         | DWS Length (in)             |  |
|                                                     |     |         | N/A                    | Landing X Slope (%)   | 0.0  | N/A                         | DWS Full Width?             |  |
| PROW/ADA:                                           |     |         | N/A                    | Landing Curb? (Y/N)   | N/A  | N/A                         | DWS Offset LT (in)          |  |
| R304.2.2                                            |     |         | N/A                    | Shared Landing?       | N/A  | N/A                         | DWS Offset RT (in)          |  |
|                                                     |     |         | N/A                    | Gutter Ponding?       | 0.0  | N/A                         | Gutter Slope (%)            |  |
|                                                     |     |         | N/A                    | Gutter Lip Ht (in)    | 0.5  | N/A                         | Gutter X Slope (%)          |  |
|                                                     |     |         | N/A                    | Painted X Walk1?      | No   |                             | Road Slope (%)              |  |
|                                                     |     |         |                        | X Walk 1 Direction    | To S |                             | Road X Slope (%)            |  |
|                                                     |     |         |                        | X Walk 1 Width (in)   | N/A  |                             | Clear Space?                |  |
|                                                     |     |         |                        | X Walk 1 Slope (%)    | 1.9  | N/A                         | Clear Space to XWalk (in)   |  |
|                                                     |     |         |                        | X Walk 1 X Slope (%)  | 1.2  | N/A                         | Storm Grate/Utility Hazard? |  |
|                                                     |     |         | N/A                    | Ramp inside XWalk1?   | N/A  |                             | Storm Grate/Utility Type    |  |
|                                                     |     |         | N/A                    | Any Obstructions?     | N/A  |                             |                             |  |
| Total Cost:                                         | \$  | 1600.00 |                        | Obstruction Type      |      | Yes                         | Surface Condition? (G/P)    |  |
|                                                     |     |         |                        |                       | N/A  | N/A                         | Curb Slope (%)              |  |
|                                                     |     |         |                        |                       |      |                             |                             |  |